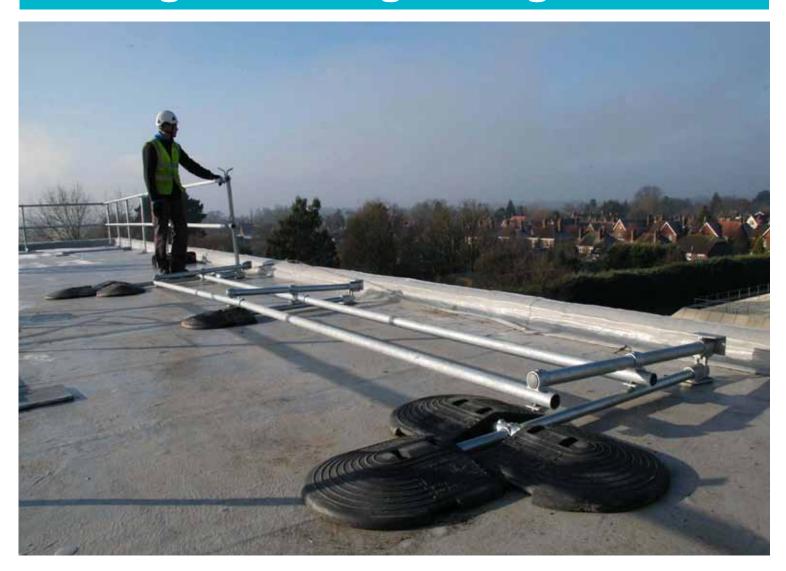

Designed for use on slopes up to 10 degrees, this folding system is suitable for use on asphalt, concrete, mineral felt or PVC sheet covered roofs and complies with the requirements of EN 13374.

Utilising a hinged version of the standard **KEEGUARD** base fitting, shown below, the guardrail can easily be lifted into place when work is in progress and then quickly folded back down when finished.

**KEEGUARD** Foldshield offers all the flexibility of standard **KEEGUARD** allowing continuous runs, fixed ends, corners, changes in direction etc, or can be installed in 6m sections with 'D' returns to enable it to be folded quickly and simply.

A simple locking pin is all that needs to be removed from the fitting to allow it to pivot.

With a maximum bay size of 2 metres it can be used in both restrained and unrestrained applications. In order to use the folding fitting in a restrained situation, an additional support prop is added to the uprights at six metre intervals to allow sufficient room for the fitting to pivot. A minimum roof up-stand of 250mm is required.