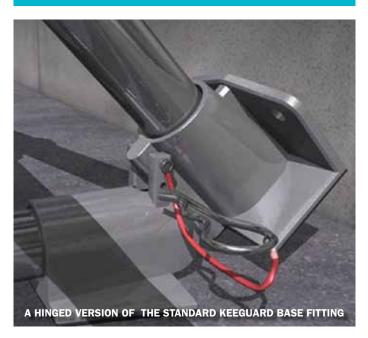

Designed for use on slopes up to 10 degrees, this folding system is suitable for use on asphalt, concrete, mineral felt or PVC sheet covered roofs and complies with the requirements of EN 13374.

Utilising a hinged version of the standard **KEEGUARD** base fitting, shown below, the guardrail can easily be lifted into place when work is in progress and then quickly folded back down when finished.

A simple locking pin is all that needs to be removed from the fitting to allow it to pivot.

With a maximum bay size of 2 metres it can be used in both restrained and unrestrained applications. In order to use the folding fitting in a restrained situation, an additional support prop is added to the uprights at six metre intervals to allow sufficient room for the fitting to pivot. A minimum roof up-stand of 250mm is required.