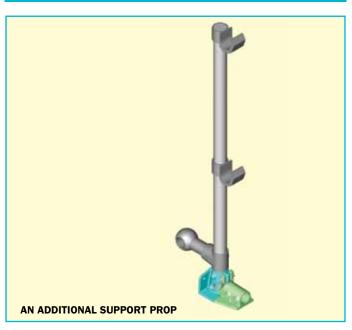

A simple locking pin is all that needs to be removed from the fitting to allow it to pivot.

With a maximum bay size of 2 metres it can be used in both restrained and unrestrained applications. In order to use the folding fitting in a restrained situation, an additional support prop is added to the uprights at six metre intervals to allow sufficient room for the fitting to pivot. A minimum roof up-stand of 250mm is required.