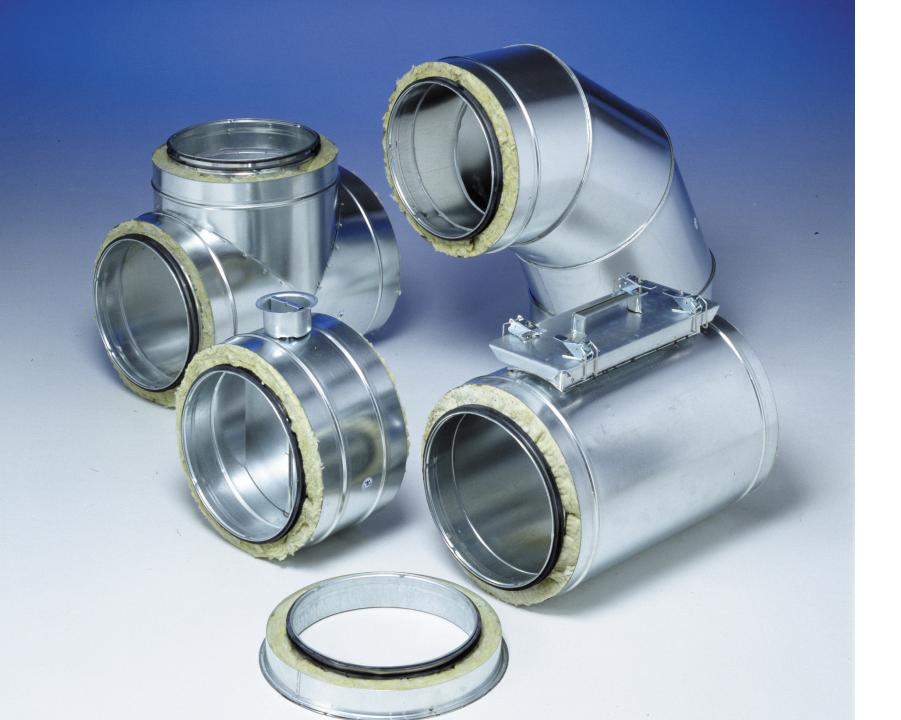

### Full range of fittings

SRI circular duct

BUI 90° bend

BUI 45° bend

BUI 30° bend

BFUI 90° bend

BFUI 45° bend

BFUI 30° bend

RCLUI long reducer

RCFLUI reducer

TCPUI T piece

TCUI T piece

TRUI cleaning T piece

NPUI coupling

MFI female coupling

ESUI end cap

EPFUI access door

ESHUI access door

EPFHUI access door

SVK MFK sealing clamp

ILUI take off