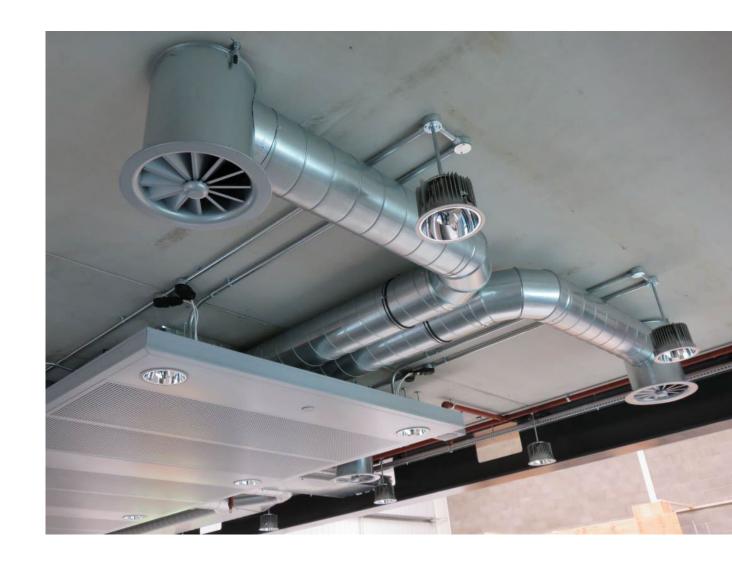

Lindab ISOL

# Pre-insulated ducting with many benefits



- Hot dip galvanised steel ducting with intermediate mineral wool insulation between inner and outer steel sheets
- Eliminates the need for any additional site fitted insulation, sealants or finishes
- Incorporates Safe seal push-fit joints Eurovent certified to airtightness Class D
- Cut to design lengths at the factory and ordered to exact site requirements.



# Suited to many applications



- A consistent, high quality finish particularly appealing for exposed installations
- Especially suitable when low temperature fresh air is supplied to the space and risk of condensation is present
- Reduced breakout noise from ventilation system
- Self-finished or can be painted



### Full range of fittings





SRI circular duct



BUI 90° bend



BUI 45° bend



BUI 30° bend



BFUI 90° bend



BFUI 45° bend



BFUI 30° bend



RCLUI long reducer



RCFLUI reducer



TCPUI T piece



TCUI T piece



TRUI cleaning T piece



NPUI coupling



MFI female coupling



ESUI end cap



EPFUI access door



ESHUI access door



EPFHUI access door



SVK MFK sealing clamp



ILUI take off

# **Brunel Building**



Modus Space Alpha FX London

#### **Project V