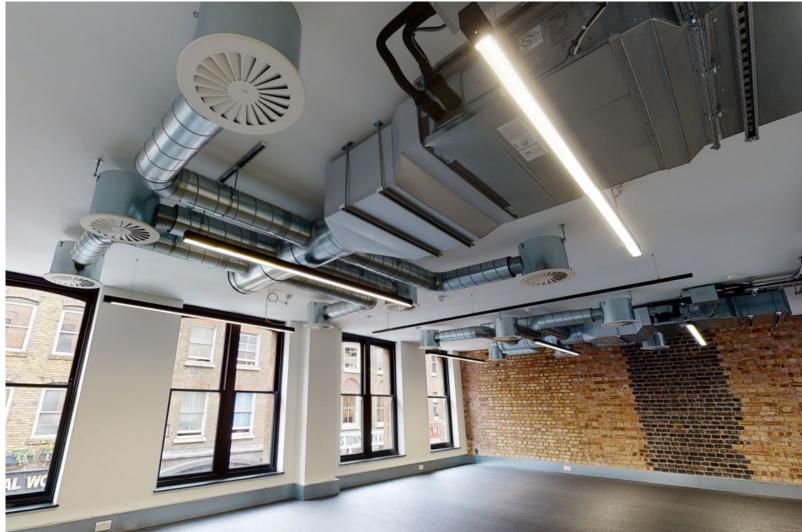

installations
- Especially suitable when low temperature fresh air is supplied to the space and risk of condensation is present
- Reduced breakout noise from ventilation system
- Self-finished or can be painted



### Full range of fittings





SRI circular duct



BUI 90° bend



BUI 45° bend



BUI 30° bend



BFUI 90° bend



BFUI 45° bend



BFUI 30° bend



RCLUI long reducer



RCFLUI reducer



TCPUI T piece



TCUI T piece



TRUI cleaning T piece



NPUI coupling



MFI female coupling



ESUI end cap



EPFUI access door



ESHUI access door



EPFHUI access door



SVK MFK sealing clamp



ILUI take off

# **Brunel Building**



Modus Space Alpha FX London

#### **Project Video**





#### **Berwick Works**



Alexander Martin Architects
London

#### **Project Walkthrough**





### **ISOL** support



#### **Documentation**

- Technical Guide
- Installation Guide
- Building product declaration

#### **Software**

• LindQST







Tel: 01604 788383

Email: <a href="mailto:ics@lindab.co.uk">ics@lindab.co.uk</a>