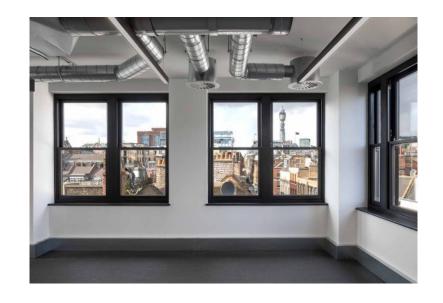

d installations
- Especially suitable when low temperature fresh air is supplied to the space and risk of condensation is present
- Reduced breakout noise from ventilation system
- Self-finished or can be painted



### Full range of fittings





SRI circular duct



BUI 90° bend



BUI 45° bend



BUI 30° bend



BFUI 90° bend



BFUI 45° bend



BFUI 30° bend



RCLUI long reducer



RCFLUI reducer



TCPUI T piece



TCUI T piece



TRUI cleaning T piece



NPUI coupling



MFI female coupling



ESUI end cap



EPFUI access door



ESHUI access door



EPFHUI access door



SVK MFK sealing clamp



ILUI take off

# **Brunel Building**



Modus Space Alpha FX London

#### **Project Video**





#### **Berwick Works**



Alexander Martin Architects
London

#### **Project Walkthrough**





### **ISOL** support



#### **Documentation**

- Technical Guide
- Installation Guide
- Building product declaration

#### **Software**

• LindQST







Tel: 01604 788383

Email: <a href="mailto:ics@lindab.co.uk">ics@lindab.co.uk</a>