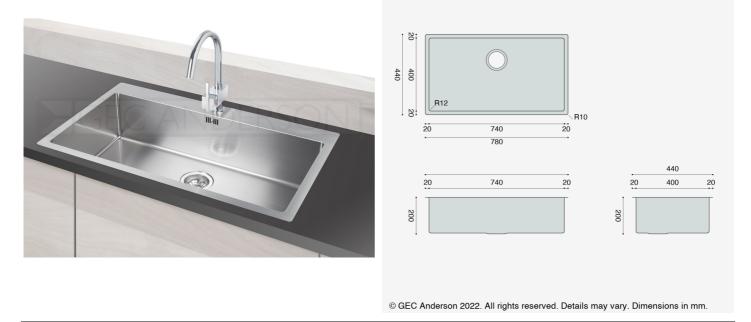

- Internal bowl size: 740x400x200mm with 12mm corner radius
- 20 mm flat flange (Overall size: 780x440mm)
- Fixing options: Undermount / Inset / Flushmount
- EN 1.4301 brushed satin stainless steel
- Ø89mm basket strainer waste (BSW) and overflow fittings
- Sound deadended and plastic protected