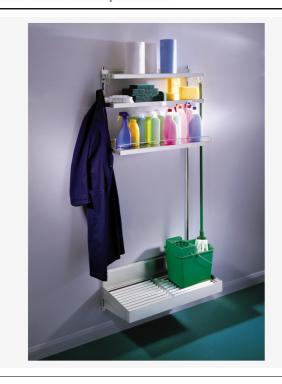

## StorTidy VI08

V108 stainless steel StorTidy set comprising: 3 No upper shelves (200mm wide) and 1 No intermediate towel rail.450mm long with 1 No low shelf (315mm wide).

Product Range Sanitaryware / StorTidy