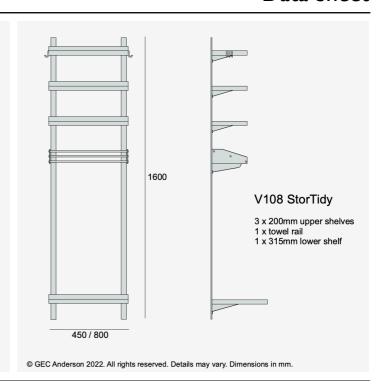

## StorTidy VI08

V108 stainless steel StorTidy set comprising: 3 No upper shelves (200mm wide) and 1 No intermediate towel rail.450mm long with 1 No low shelf (315mm wide).

Product Range Sanitaryware / StorTidy