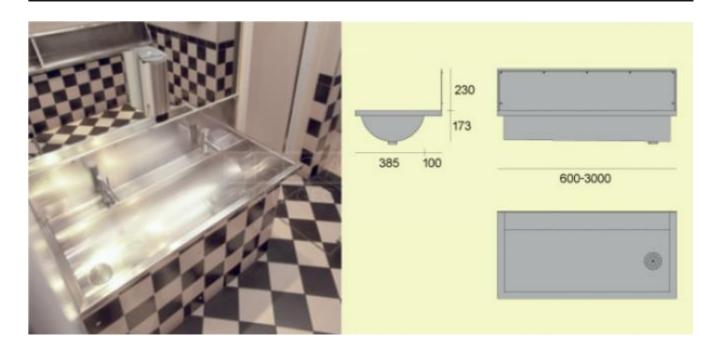

## GEC ANDERSON® WALL-MOUNTED STAINLESS STEEL WASH TROUGH V240

- Made to measure in any size (600 3000 mm) with standard sizes available from stock. .
- Triangulated wall brackets, splashback and continuous rear shelf.
- Tapholes, as required. (Please specify size and position).
- Complete with 38 mm left or right outlet (125 mm from end Please specify).
- Brushed satin EN 1.4301 stainless steel.
- Supplied ready for plumbing.
- Boxing for corners avialable (eg. for L-shape sections).
- 600mm space per user is recommended.