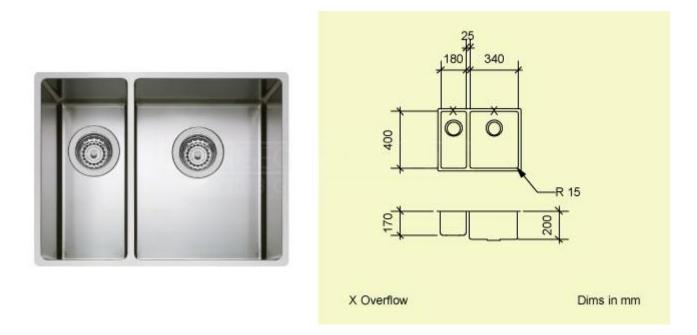

- ? Small bowl size: 180 x 400 x 170 mm with 15 mm corner radius
- ? Main bowl size: 340 x 400 x 200 mm with 15 mm corner radius
- ? 20 mm flat flange (Overall size: 585 x 440 mm with 10 mm flange corner)
- ? Suitable for all fixings (Inset, Undermount and Flushmount)
- ? EN 1.4301 bright satin stainless steel
- ? Ø 89 mm hole with basket strainer waste (BSW) and overflow