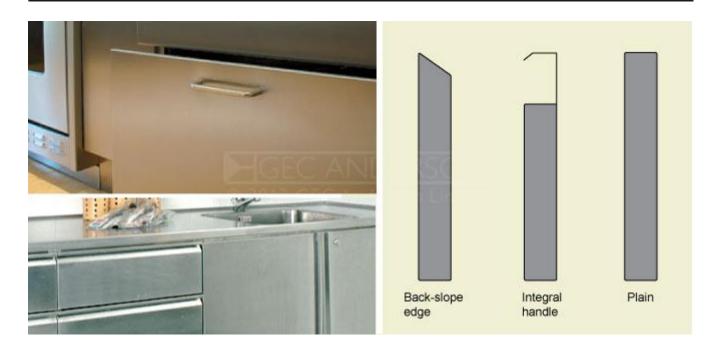

- Choice of handles Integral recess, back-slope edge, stainless steel 'D' handle or plain for use with hardware by others.
- Pre-prepared for hinges, if required.
- Option: key operated locks.
- Option: fire-resistant core.