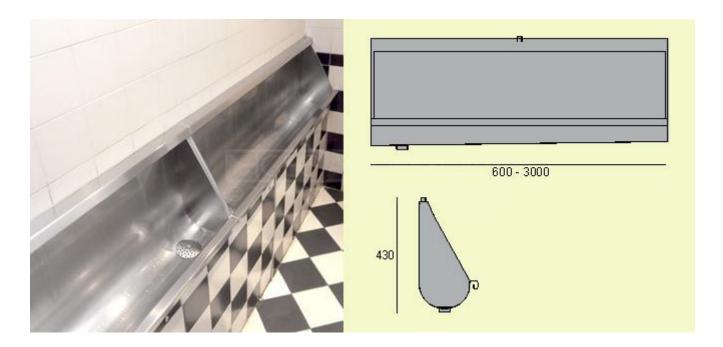

## **GEC Anderson® Stainless Steel Trough Urinal**

- Wall mounted
- Made to measure in any size (600 3000 mm) with standard sizes available from stock.

## Please contact us for current availablity. 600mm per space is recommended.

- With triangular splash guards and concealed sparge pipe (Option: exposed sparge pipe).
- Complete with Ø 38 mm left or right outlet. (125 mm from end Please specify).
- Brushed satin EN 1.4401 acid-resisting stainless steel.
- 25 mm threaded top flush pipe fitting is standard. Option: side or back inlet.
- Stainless steel concealed fixing strip.
- Supplied ready for plumbing.
- Boxing for corners (eg. for L-shape sections) are available.