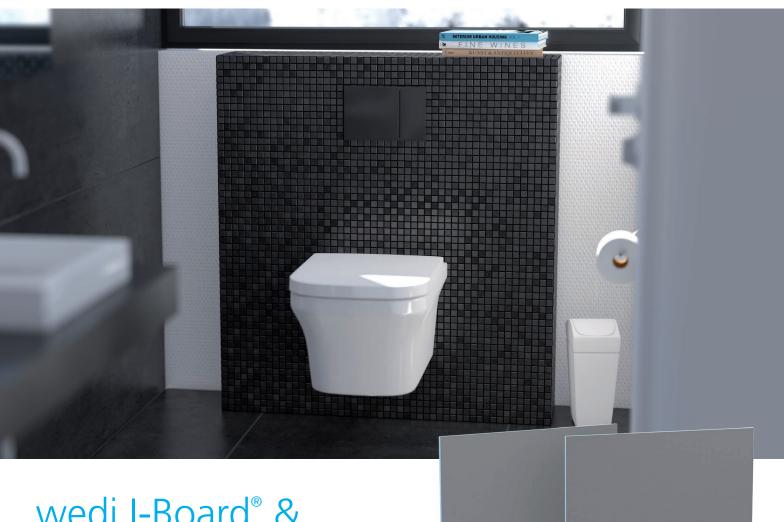

## wedi I-Board<sup>®</sup> & wedi I-Board<sup>®</sup> Plus

WC dry wall installation cladding for tiles, plaster and mosaic

The fully prepared solution for cladding WC dry wall installations. The wedi I-Board is suitable for large-format tiling, whilst the wedi I-Board Plus, thanks to a pre-integrated reinforcement plate, can be plastered or tiled with mosaic from 2 x 2 cm.

## The variants compared

Both solutions include all components required for quick and easy cladding of WC dry wall installations. The choice of the right cladding element depends on the final surface design, e.g. small or large-format tiles, mosaic or plaster.