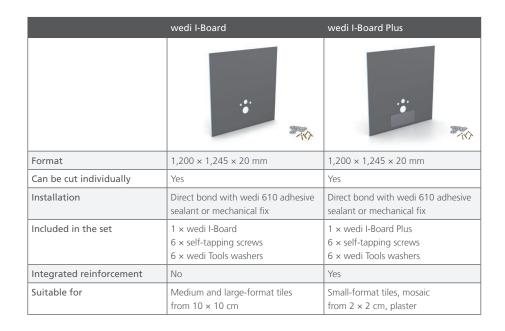

## The variants compared

Both solutions include all components required for quick and easy cladding of WC dry wall installations. The choice of the right cladding element depends on the final surface design, e.g. small or large-format tiles, mosaic or plaster.

## wedi I-Board® / wedi I-Board® Plus WC dry wall installation cladding

| length × width × thickness | pallet edging         | order no.                      |
|----------------------------|-----------------------|--------------------------------|
| 1,200 × 1,245 × 20 mm      | 30 units              | 073964220                      |
| 1,200 × 1,245 × 20 mm      | 30 units              | 073964222                      |
|                            | 1,200 × 1,245 × 20 mm | 1,200 × 1,245 × 20 mm 30 units |