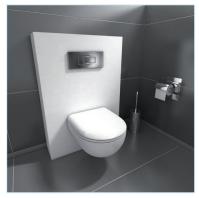

## wedi I-Board<sup>®</sup> & wedi I-Board<sup>®</sup> Plus

WC dry wall installation cladding for tiles, plaster and mosaic

The fully prepared solution for cladding WC dry wall installations. The wedi I-Board is suitable for large-format tiling, whilst the wedi I-Board Plus, thanks to a pre-integrated reinforcement plate, can be plastered or tiled with mosaic from 2 x 2 cm.

## The variants compared

Both solutions include all components required for quick and easy cladding of WC dry wall installations. The choice of the right cladding element depends on the final surface design, e.g. small or large-format tiles, mosaic or plaster.