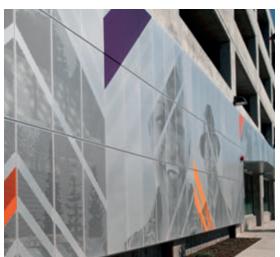

### Dri-Design Perforated

Dri-Design with Perforated Imaging uses advanced computer based manufacturing to create complex images using perforations. By varying the size, location and density of the perforations, areas of light, dark and shades in between are created to form an image. These perforations also allow the cassette to provide needed airflow and/or shade to a structure. Since the images can be created from any digital picture, you are only limited by your imagination.