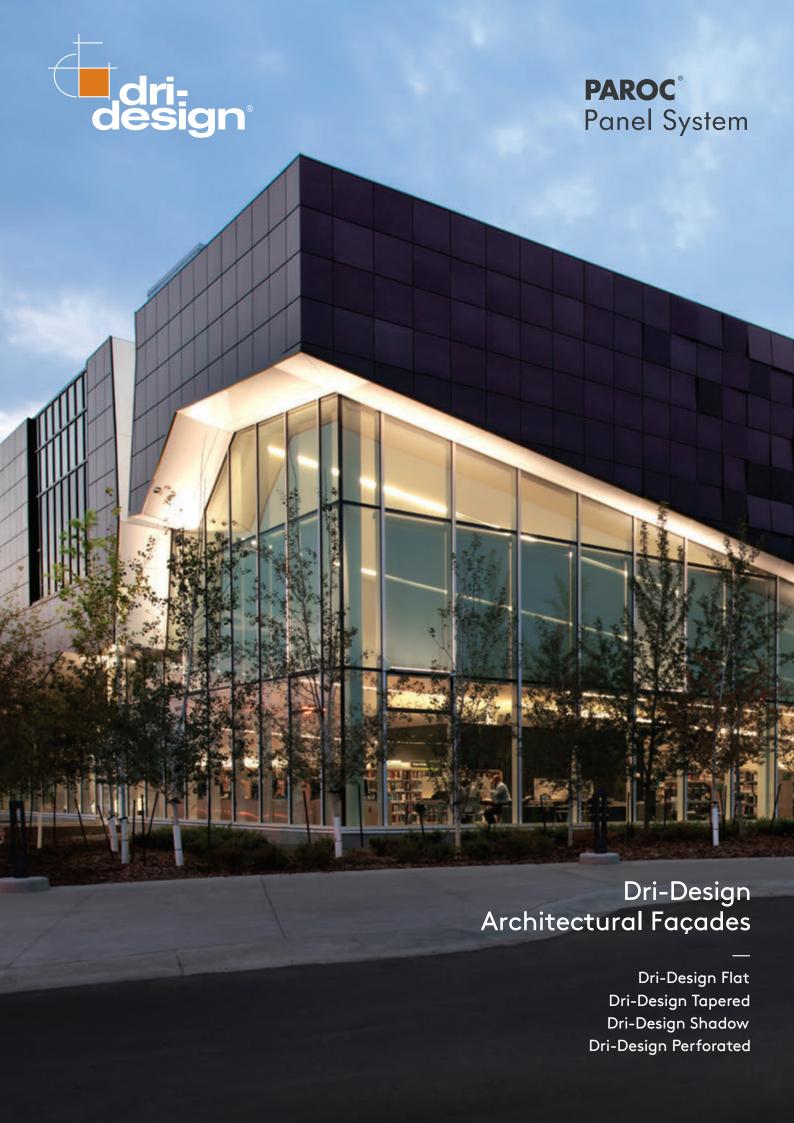

#### Stretcher Bond Pattern Vertically Laid

Chinguacousy Community Center

**Product** Dri-Design Flat

### Dri-Design One cassette, multiple design options.

Stackbond or Stretcher Bond patterns, horizontal or vertical orientation - Dri-Design from BENCHMARK is the revolutionary cassette that allows designers to achieve patterns that are easily interchangeable. Its beautifully simple one-piece engineering eliminates many of the complexities of other systems.

## Dri-Design Flat

Dri-Design Flat is our standard cassette; it can be easily interchanged with the other Dri-Design cassettes, Standard and Tapered.

Cleveland School of Arts

**Product**Dri-Design
Flat

**Architect** Moody Nolan