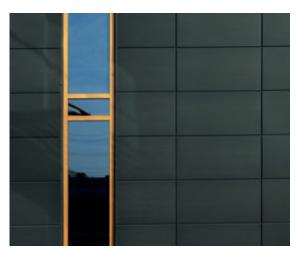

### Dri-Design Perforated

Dri-Design with Perforated Imaging uses advanced computer based manufacturing to create complex images using perforations. By varying the size, location and density of the perforations, areas of light, dark and shades in between are created to form an image. These perforations also allow the cassette to provide needed airflow and/or shade to a structure. Since the images can be created from any digital picture, you are only limited by your imagination.