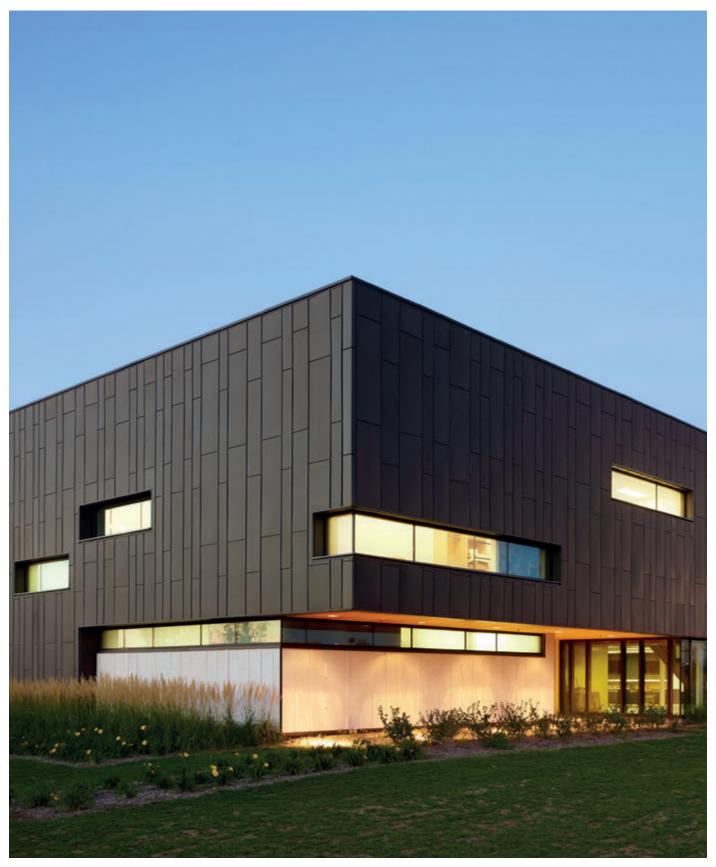

## Dri-Design Shadow

The projects featured on these pages include Dri-Design Shadow cassettes mixed with the standard Flat cassettes. Shadow allows designers to increase the depth of any one cassette by up to 67mm, these can be added sporadically or in regular intervals, it has no adverse effect on installation. So, by adding one or two Dri-Design Shadow cassettes depth and texture is added to a flat wall.

Increasing depth allows a "Shadow" variation of a standard Flat cassette, which when used with the Flat cassette gives depth and texture - fixing system remains the same.

General Mitchell International Airport

**Product**Dri-Design
Shadow

**Material**Painted
Aluminium

**Architect**Engberg Anderson Architects,
Milwaukee

Minnesota Sports Facility **Product**Dri-Design
Perforated

**Material** Painted Aluminium