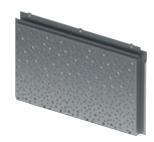

### Dri-Design Perforated

Dri-Design with Perforated Imaging uses advanced computer based manufacturing to create complex images using perforations. By varying the size, location and density of the perforations, areas of light, dark and shades in between are created to form an image. These perforations also allow the cassette to provide needed airflow and/or shade to a structure. Since the images can be created from any digital picture, you are only limited by your imagination.

St. Joe Franciscan Medical Center Washington

**Product**Dri-Design
Perforated

**Material**Painted
Aluminium

Architect Perkins + Will