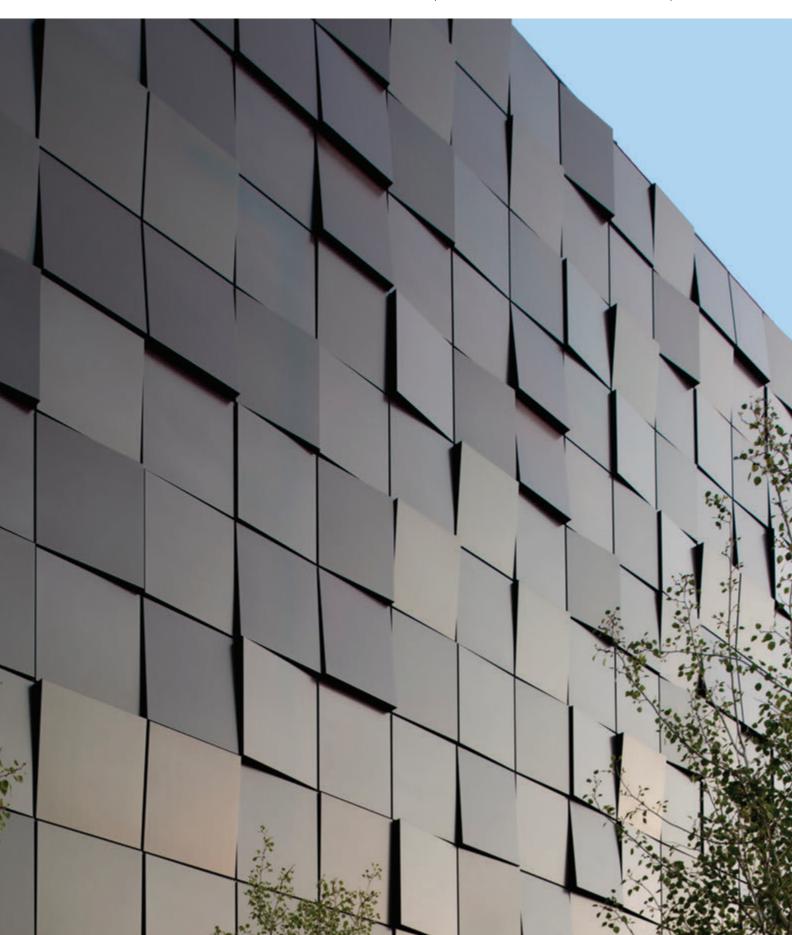

### Dri-Design Tapered

Dri-Design Tapered cassettes can be angled in any direction with varying depths and degree of angle. This freedom to design each specific cassette gives you an unlimited capacity to create a dynamic, one-of-a-kind surface on nearly any façade, without the need to modify the substrate or weather barrier.

Increasing depth to one side allows a tapered variation of a standard Flat cassette, fixing system remains the same.

Tishomingo Health Center

**Product**Dri-Design
Tapered

**Material**Painted
Aluminium

Architect James R. Childers Architect