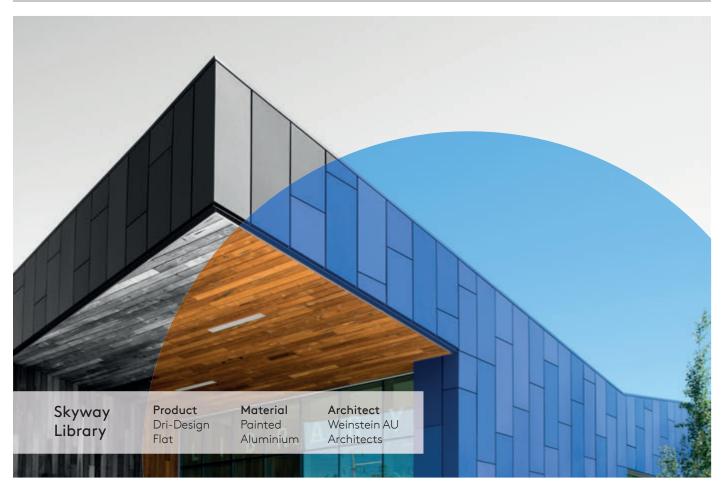

## Dri-Design Flat

Dri-Design Flat is our standard cassette; it can be easily interchanged with the other Dri-Design cassettes, Standard and Tapered.

Cleveland School of Arts

**Product**Dri-Design
Flat

**Architect** Moody Nolan