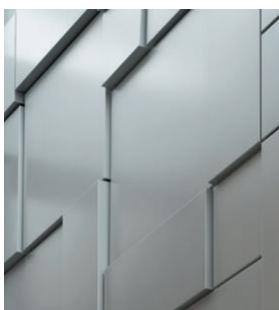

## Dri-Design Flat

Dri-Design Flat is our standard cassette; it can be easily interchanged with the other Dri-Design cassettes, Standard and Tapered.

Cleveland School of Arts

**Product**Dri-Design
Flat

**Architect** Moody Nolan

### Dri-Design Tapered

Dri-Design Tapered cassettes can be angled in any direction with varying depths and degree of angle. This freedom to design each specific cassette gives you an unlimited capacity to create a dynamic, one-of-a-kind surface on nearly any façade, without the need to modify the substrate or weather barrier.