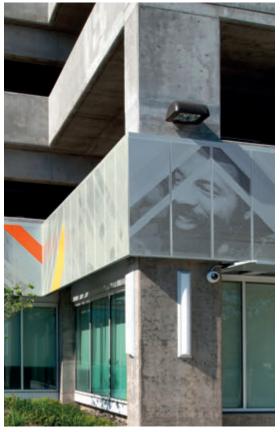

### Dri-Design Perforated

Dri-Design with Perforated Imaging uses advanced computer based manufacturing to create complex images using perforations. By varying the size, location and density of the perforations, areas of light, dark and shades in between are created to form an image. These perforations also allow the cassette to provide needed airflow and/or shade to a structure. Since the images can be created from any digital picture, you are only limited by your imagination.