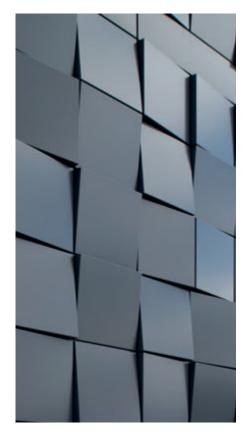

## Dri-Design Shadow

The projects featured on these pages include Dri-Design Shadow cassettes mixed with the standard Flat cassettes. Shadow allows designers to increase the depth of any one cassette by up to 67mm, these can be added sporadically or in regular intervals, it has no adverse effect on installation. So, by adding one or two Dri-Design Shadow cassettes depth and texture is added to a flat wall.

Increasing depth allows a "Shadow" variation of a standard Flat cassette, which when used with the Flat cassette gives depth and texture - fixing system remains the same.

General Mitchell International Airport