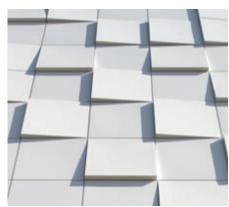

### Dri-Design Tapered

Dri-Design Tapered cassettes can be angled in any direction with varying depths and degree of angle. This freedom to design each specific cassette gives you an unlimited capacity to create a dynamic, one-of-a-kind surface on nearly any façade, without the need to modify the substrate or weather barrier.

Increasing depth to one side allows a tapered variation of a standard Flat cassette, fixing system remains the same.

Tishomingo Health Center

**Product**Dri-Design
Tapered

**Material**Painted
Aluminium

Architect James R. Childers Architect