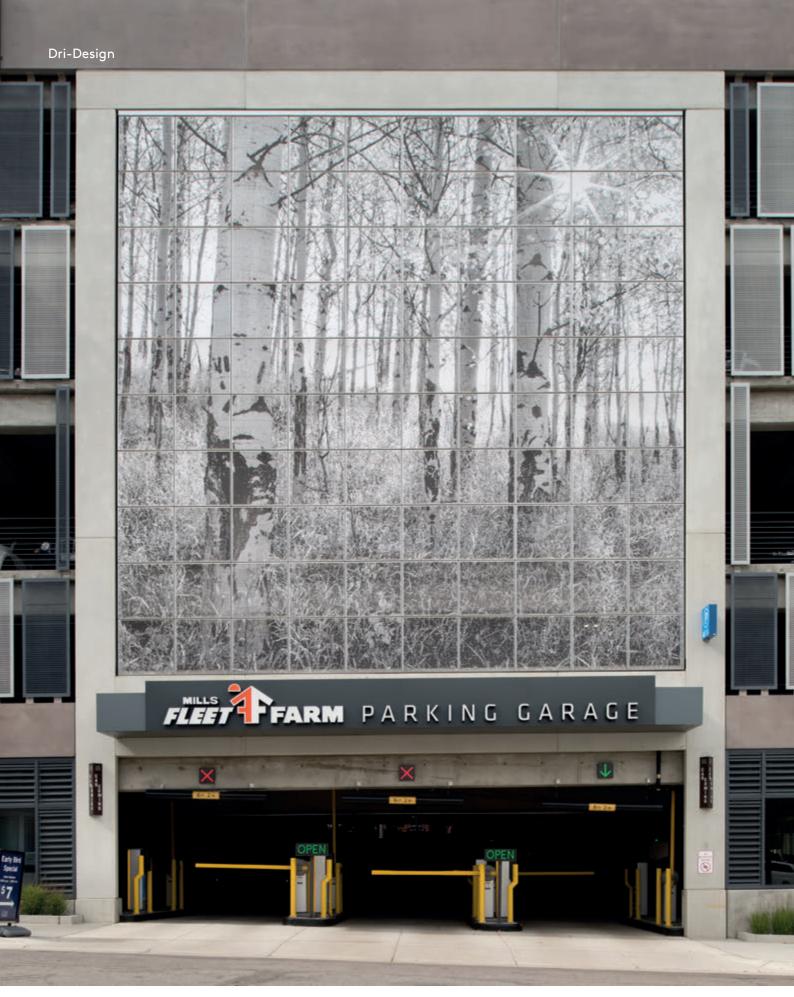

### Dri-Design Perforated

Dri-Design with Perforated Imaging uses advanced computer based manufacturing to create complex images using perforations. By varying the size, location and density of the perforations, areas of light, dark and shades in between are created to form an image. These perforations also allow the cassette to provide needed airflow and/or shade to a structure. Since the images can be created from any digital picture, you are only limited by your imagination.