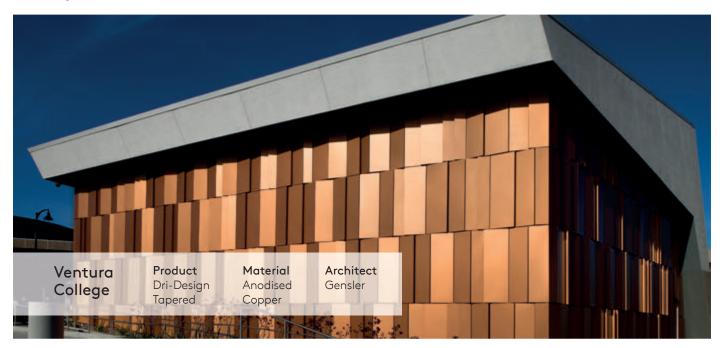

#### **Metal Types**

Aluminium

Copper

Zinc

Stainless Steel

Corten

Parkview West Condos **Product** Dri-Design Flat **Material** Anodised Copper **Architect** Solomon Cordwell Buenz

### Dri-Design Tapered

Dri-Design Tapered cassettes can be angled in any direction with varying depths and degree of angle. This freedom to design each specific cassette gives you an unlimited capacity to create a dynamic, one-of-a-kind surface on nearly any façade, without the need to modify the substrate or weather barrier.