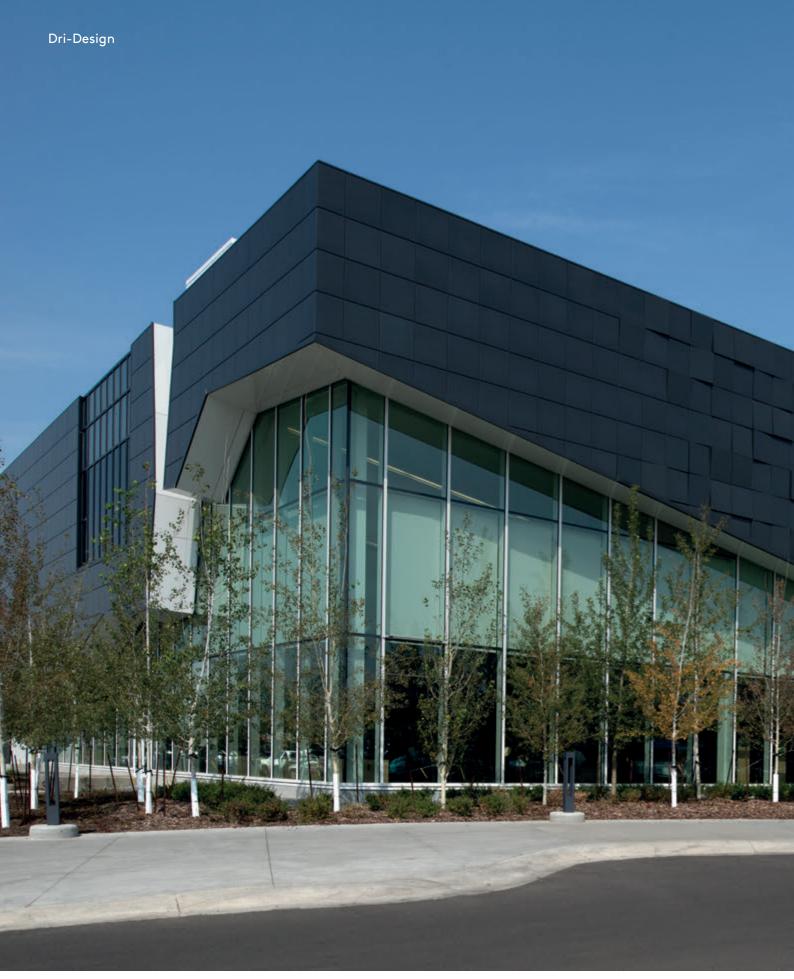

## Dri-Design Flat

Dri-Design Flat is our standard cassette; it can be easily interchanged with the other Dri-Design cassettes, Standard and Tapered.

Cleveland School of Arts

**Product**Dri-Design
Flat

**Architect** Moody Nolan

### Dri-Design Tapered

Dri-Design Tapered cassettes can be angled in any direction with varying depths and degree of angle. This freedom to design each specific cassette gives you an unlimited capacity to create a dynamic, one-of-a-kind surface on nearly any façade, without the need to modify the substrate or weather barrier.

Increasing depth to one side allows a tapered variation of a standard Flat cassette, fixing system remains the same.

Tishomingo Health Center

**Product**Dri-Design
Tapered

**Material**Painted
Aluminium

Architect James R. Childers Architect