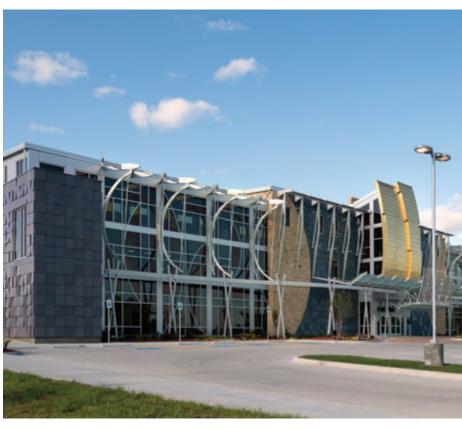

Spring St

**Product**Dri-Design
Tapered

**Material**Painted
Aluminium

**Architect** Ware Malcomb

Regent Park Aquatic Park **Product**Dri-Design
Shadow

**Material** VM Zinc **Architect**MacLennan Jaunkalns
Miller Architects

## Dri-Design Shadow

The projects featured on these pages include Dri-Design Shadow cassettes mixed with the standard Flat cassettes. Shadow allows designers to increase the depth of any one cassette by up to 67mm, these can be added sporadically or in regular intervals, it has no adverse effect on installation. So, by adding one or two Dri-Design Shadow cassettes depth and texture is added to a flat wall.

Increasing depth allows a "Shadow" variation of a standard Flat cassette, which when used with the Flat cassette gives depth and texture - fixing system remains the same.

General Mitchell International Airport