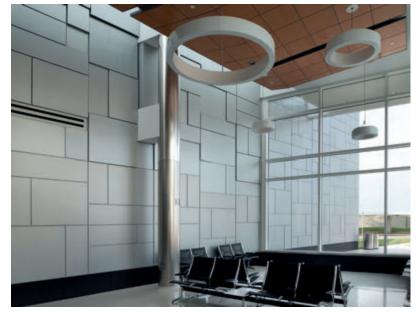

## Dri-Design Flat

Dri-Design Flat is our standard cassette; it can be easily interchanged with the other Dri-Design cassettes, Standard and Tapered.

Cleveland School of Arts

**Product**Dri-Design
Flat

**Architect** Moody Nolan