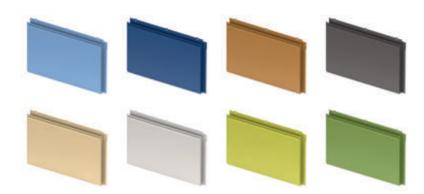

### Colour, texture, tone are integral elements in design

Dri-Design is available in 5 natural metals and can also be powder coated in our vast palette, from metallic, standard, colour and textured to any RAL or BS colour. Coatings can replicate more expensive metal, wood and many other materials. Contact us for colour swatches and options.