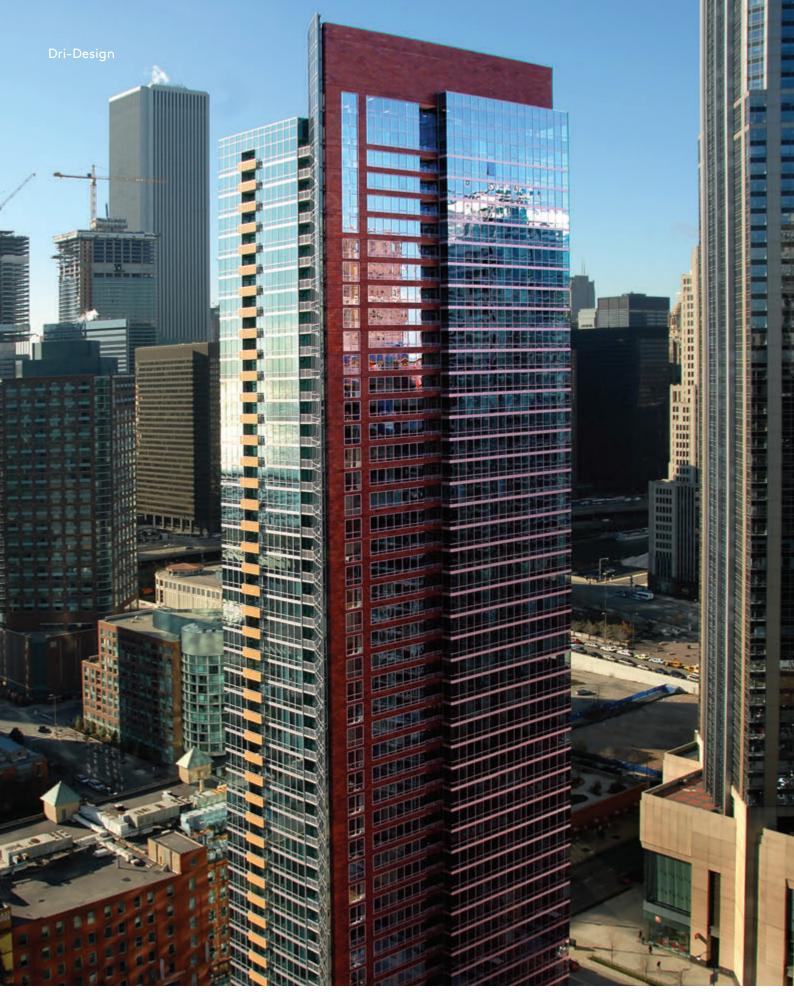

ly Laid



Chinguacousy Community Center

**Product** Dri-Design Flat

### Dri-Design One cassette, multiple design options.

Stackbond or Stretcher Bond patterns, horizontal or vertical orientation - Dri-Design from BENCHMARK is the revolutionary cassette that allows designers to achieve patterns that are easily interchangeable. Its beautifully simple one-piece engineering eliminates many of the complexities of other systems.







Dri-Design Shadow



Dri-Design Tapered



Dri-Design Perforated

#### Stretcher Bond Pattern Horizontally Laid

Henry Ford Community College

**Product**Dri-Design
Flat

**Material** VM Zinc

#### Stackbond Pattern



**SLCC** 

**Product**Dri-Design
Flat

**Material** VM Zinc

#### **Metal Types**



Aluminium



Copper



Zinc



Stainless Steel



Corten



Parkview West Condos **Product** Dri-Design Flat **Material** Anodised Copper **Architect** Solomon Cordwell Buenz

## Dri-Design Flat

Dri-Design Flat is our standard cassette; it can be easily interchanged with the other Dri-Design cassettes, Standard and Tapered.







Cleveland School of Arts

**Product**Dri-Design
Flat

**Architect** Moody Nolan



### Dri-Design Tapered

Dri-Design Tapered cassettes can be angled in any direction with varying depths and degree of angle. This freedom to design each specific cassette gives you an unlimited capacity to create a dynamic, one-of-a-kind surface on nearly any façade, without the need to modify the substrate or weather barrier.

Increasing depth to one side allows a tapered variation of a standard Flat cassette, fixing system remains the