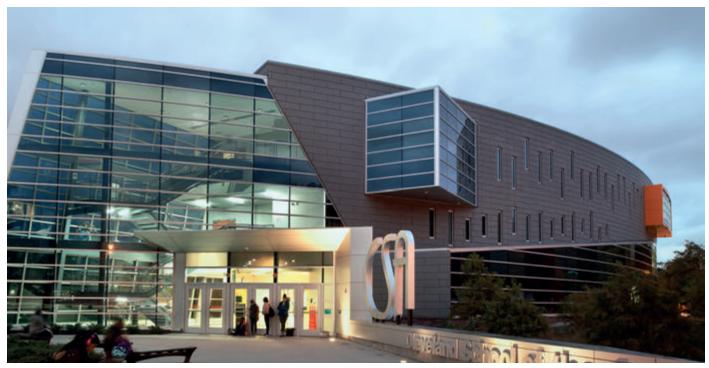

## Dri-Design Flat

Dri-Design Flat is our standard cassette; it can be easily interchanged with the other Dri-Design cassettes, Standard and Tapered.

Cleveland School of Arts

**Product**Dri-Design
Flat

**Architect** Moody Nolan