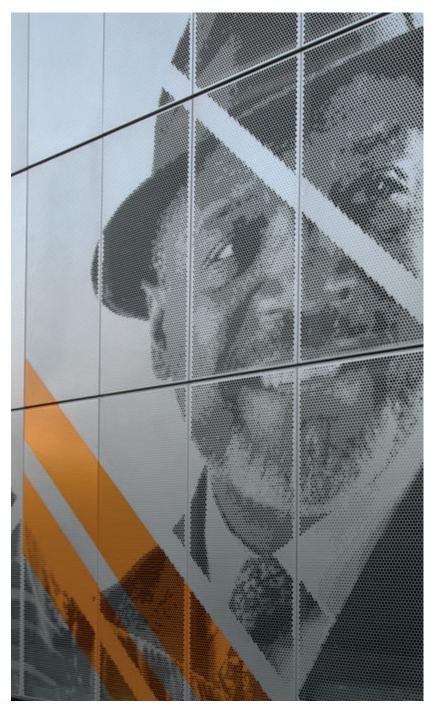

### Dri-Design Perforated

Dri-Design with Perforated Imaging uses advanced computer based manufacturing to create complex images using perforations. By varying the size, location and density of the perforations, areas of light, dark and shades in between are created to form an image. These perforations also allow the cassette to provide needed airflow and/or shade to a structure. Since the images can be created from any digital picture, you are only limited by your imagination.

St. Joe Franciscan Medical Center Washington

**Product**Dri-Design
Perforated

**Material**Painted
Aluminium

Architect Perkins + Will