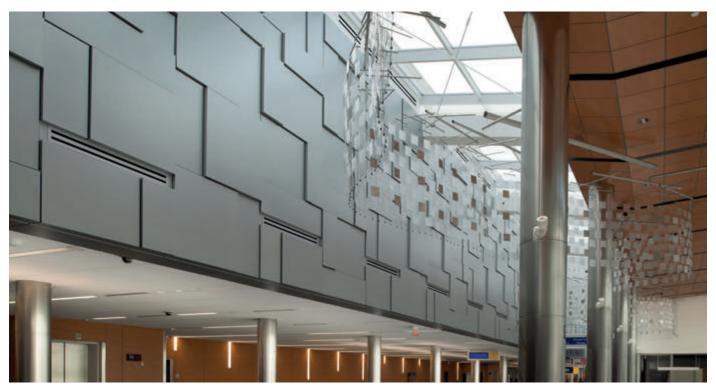

## Dri-Design Shadow

The projects featured on these pages include Dri-Design Shadow cassettes mixed with the standard Flat cassettes. Shadow allows designers to increase the depth of any one cassette by up to 67mm, these can be added sporadically or in regular intervals, it has no adverse effect on installation. So, by adding one or two Dri-Design Shadow cassettes depth and texture is added to a flat wall.

Increasing depth allows a "Shadow" variation of a standard Flat cassette, which when used with the Flat cassette gives depth and texture - fixing system remains the same.

General Mitchell International Airport

**Product**Dri-Design
Shadow

**Material**Painted
Aluminium

**Architect**Engberg Anderson Architects,
Milwaukee

Minnesota Sports Facility **Product**Dri-Design
Perforated

**Material** Painted Aluminium