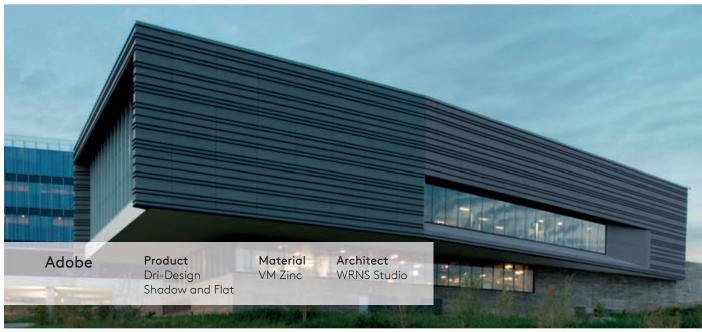

Spring St

**Product**Dri-Design
Tapered

**Material**Painted
Aluminium

**Architect** Ware Malcomb

Regent Park Aquatic Park **Product**Dri-Design
Shadow

**Material** VM Zinc **Architect**MacLennan Jaunkalns
Miller Architects

## Dri-Design Shadow

The projects featured on these pages include Dri-Design Shadow cassettes mixed with the standard Flat cassettes. Shadow allows designers to increase the depth of any one cassette by up to 67mm, these can be added sporadically or in regular intervals, it has no adverse effect on installation. So, by adding one or two Dri-Design Shadow cassettes depth and texture is added to a flat wall.