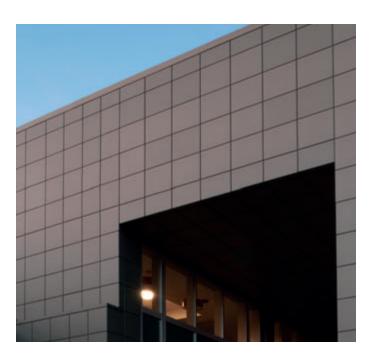

#### Stretcher Bond Pattern Vertically Laid

Chinguacousy Community Center

**Product** Dri-Design Flat

### Dri-Design One cassette, multiple design options.

Stackbond or Stretcher Bond patterns, horizontal or vertical orientation - Dri-Design from BENCHMARK is the revolutionary cassette that allows designers to achieve patterns that are easily interchangeable. Its beautifully simple one-piece engineering eliminates many of the complexities of other systems.