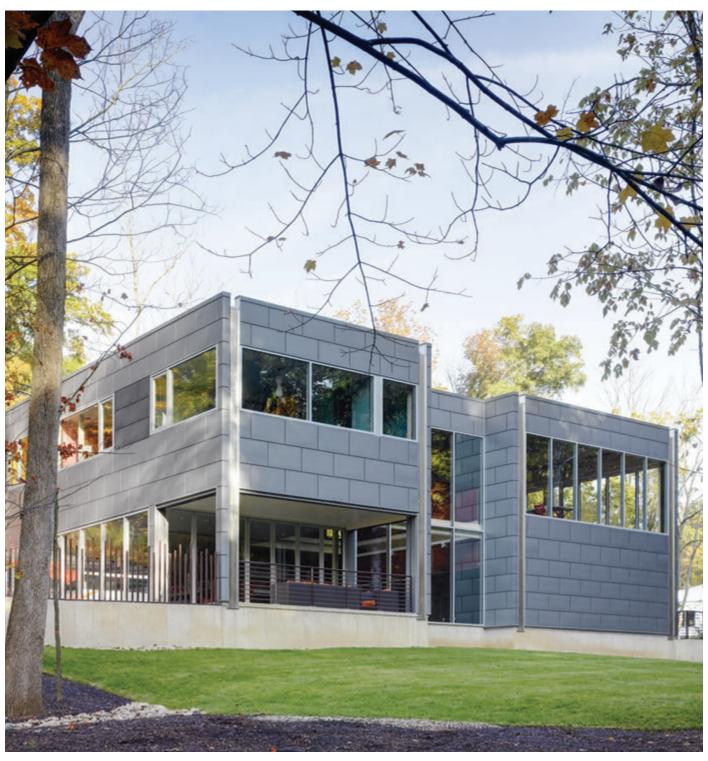

## Dri-Design Flat

Dri-Design Flat is our standard cassette; it can be easily interchanged with the other Dri-Design cassettes, Standard and Tapered.

Cleveland School of Arts

**Product**Dri-Design
Flat

**Architect** Moody Nolan

### Dri-Design Tapered

Dri-Design Tapered cassettes can be angled in any direction with varying depths and degree of angle. This freedom to design each specific cassette gives you an unlimited capacity to create a dynamic, one-of-a-kind surface on nearly any façade, without the need to modify the substrate or weather barrier.

Increasing depth to one side allows a tapered variation of a standard Flat cassette, fixing system remains the same.

Tishomingo Health Center

**Product**Dri-Design
Tapered

**Material**Painted
Aluminium

Architect James R. Childers Architect