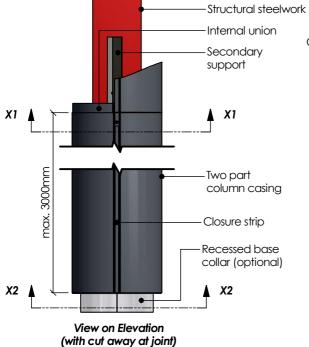

Section X1-X1 (1:10)

(1:5)

Recessed collar discretely secured to base plate flange and floor closure angle.
Size to suit required recess height and diameter

Base plate

Recessed collar

Floor closure angle (site cut as required)

Isometric View (on base with recessed collar detail)

(1:20)

Section X2-X2 (1:10)

| Client:           |                                             |                        | -                   |           |
|-------------------|---------------------------------------------|------------------------|---------------------|-----------|
| Project:          | STANDARD COLUMN CASING DETAILS              |                        |                     |           |
| Title:            | SINGLE SKIN COLUMN CASING - TYPICAL DETAILS |                        |                     |           |
| Drawing Status:   | ISSI                                        | JE FOR IN              | IFORMATIO           | N         |
| Drawn by:<br>A.S. | Checked by: A.S.                            | 11/10/2011             | Approved by:        | Date:     |
| Sheet size:<br>A4 | Iscale:<br>as shown                         | Sheet No. (of sheets): | Drawing No: COL-001 | Revision: |