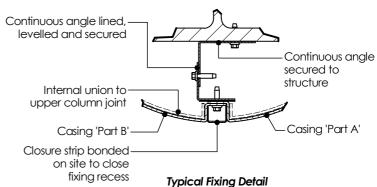

Shawclough Trading Estate, Shawclough Road, Rochdale, Lancashire. OL12 6ND Tel: 01706 869550 Fax: 01706 869551

e-mail: technical@guttermaster web: www.guttermaster.co.uk



Isometric View (on typical butt joint with internal union)



Section X1-X1 (1:10)

(1:5)







Recessed collar discretely secured to base plate flange and floor closure angle.
Size to suit required recess height and diameter

Base plate

Recessed collar

Floor closure angle (site cut as required)

Isometric View (on base with recessed collar detail)

(1:20)

Section X2-X2 (1:10)

| Client:           |                                             |                        | -                   |           |
|-------------------|---------------------------------------------|------------------------|---------------------|-----------|
| Project:          | STANDARD COLUMN CASING DETAILS              |                        |                     |           |
| Title:            | SINGLE SKIN COLUMN CASING - TYPICAL DETAILS |                        |                     |           |