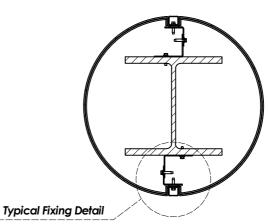

Isometric View (on base with recessed collar detail)

(1:20)

Section X2-X2 (1:10)

| Client:           |                                             |                        | -                   |           |
|-------------------|---------------------------------------------|------------------------|---------------------|-----------|
| Project:          | STANDARD COLUMN CASING DETAILS              |                        |                     |           |
| Title:            | SINGLE SKIN COLUMN CASING - TYPICAL DETAILS |                        |                     |           |
| Drawing Status:   | ISSI                                        | JE FOR IN              | IFORMATIO           | N         |
| Drawn by:<br>A.S. | Checked by: A.S.                            | 11/10/2011             | Approved by:        | Date:     |
| Sheet size:<br>A4 | Iscale:<br>as shown                         | Sheet No. (of sheets): | Drawing No: COL-001 | Revision: |