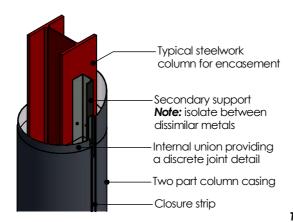

Shawclough Trading Estate, Shawclough Road, Rochdale, Lancashire. OL12 6ND Tel: 01706 869550 Fax: 01706 869551

e-mail: technical@guttermaster web: www.guttermaster.co.uk

Isometric View (on typical butt joint with internal union)