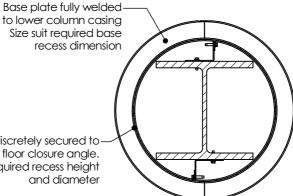

Section X1-X1 (1:10)

(1:5)

Recessed collar discretely secured to base plate flange and floor closure angle.
Size to suit required recess height and diameter

Base plate

Recessed collar

Floor closure angle (site cut as required)

Isometric View (on base with recessed collar detail)

(1:20)

Section X2-X2 (1:10)

| Client:           |                                             |                        | -                   |           |
|-------------------|---------------------------------------------|------------------------|---------------------|-----------|
| Project:          | STANDARD COLUMN CASING DETAILS              |                        |                     |           |
| Title:            | SINGLE SKIN COLUMN CASING - TYPICAL DETAILS |                        |                     |           |
| Drawing Status:   | ISSI                                        | JE FOR IN              | IFORMATIO           | N         |
| Drawn by:<br>A.S. | Checked by: A.S.                            | 11/10/2011             | Approved by:        | Date:     |
| Sheet size:<br>A4 | Iscale:<br>as shown                         | Sheet No. (of sheets): | Drawing No: COL-001 | Revision: |