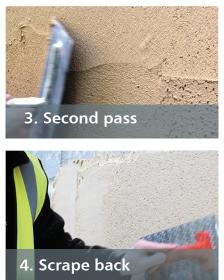

### **Application**

Mix GoRend HBS with clean water and apply to new blockwork in 2 passes, 'wet on wet'. Embed ProMesh into the first pass and around all apertures and stress points (fully meshed on lightweight block).

Then rule off the GoRend HBS, flatten and leave to cure. Once the GoRend HBS has had sufficient time to dry (5-36 hours depending on weather conditions) scrape back the GoRend HBS with a nail float, brush off any loose scrapings and leave it to fully cure.