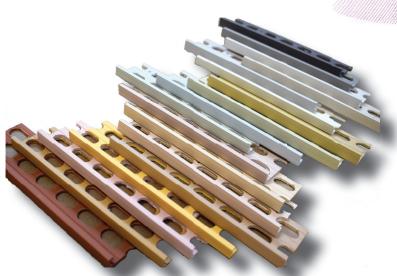

## PROBEAD

Market-leading 100% recycled PVCu render bead is available in 18 standard colours and 34 profiles that coordinate with GoRend and ProRend renders and systems. Durable and high quality with a 25-year guarantee, ProBead will give you the perfect edge.