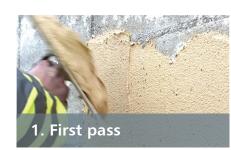

### **Application**

Mix GoRend HBS with clean water and apply to new blockwork in 2 passes, 'wet on wet'. Embed ProMesh into the first pass and around all apertures and stress points (fully meshed on lightweight block).

Then rule off the GoRend HBS, flatten and leave to cure. Once the GoRend HBS has had sufficient time to dry (5-36 hours depending on weather conditions) scrape back the GoRend HBS with a nail float, brush off any loose scrapings and leave it to fully cure.