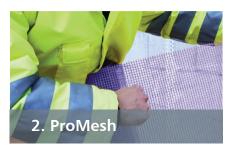

### **Application**

Mix GoRend HBS with clean water and apply to new blockwork in 2 passes, 'wet on wet'. Embed ProMesh into the first pass and around all apertures and stress points (fully meshed on lightweight block).

# PROMESH

ProMesh has a pressed weave and alkaline resistant coating to prevent render cracking. Use with GoRend HBS for incredible strength and durability from the glass fibre strands.