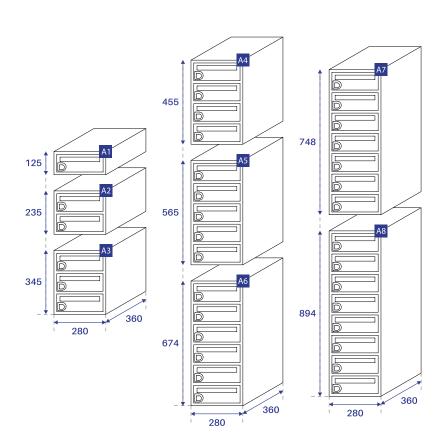

### FR120 MBH

W.280 x H. 125 mm x D. 360 mm Aperture 215 x 25 mm

### FR120 MBV

W.280 x H. 370 mm x D. 140 mm Aperture 215 x 25 mm