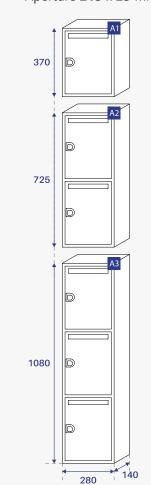

### FR120 MBH

W.280 x H. 125 mm x D. 360 mm Aperture 215 x 25 mm

### FR120 MBV

W.280 x H. 370 mm x D. 140 mm Aperture 215 x 25 mm