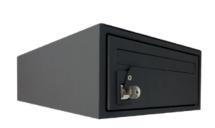

# FR120 FIRE-RATED

## FR120 FIRE-RATED

When deciding on the correct mailbox to purchase, it is essential that the buyer is clear about the location that the fire rated mailboxes are going to be located. Choosing a standard mailbox may disable the Fire Rating of the property and become vulnerable to fire. We have worked with EXOVA Warrington to achieve full Fire Rating (two hours integrity) to BS 476 Part 22 conform to BS476 Part 6 & 7. Our Fire Rated range of mailboxes were successfully selected for installation at the Athlete Village during the London 2012 Olympics and comply to the SBD Homes guide 2019.



### FR120 MBH

W.280 x H. 125 mm x D. 360 mm Aperture 215 x 25 mm





### FR120 MBV

W.280 x H. 370 mm x D. 140 mm Aperture 215 x 25 mm



## **FEATURES**

### **Applications**









#### Body

- · Electro-galvanised steel
- · Polyester powder coated standard RAL colour

#### **Front**

- · Standard door
- · Electro-galvanised steel
- · Polyester powder coated standard RAL colour
- Front aperture (235 x 25mm)
- · Sprung painted steel flap
- Cam lock with standard cylinder supplied with 2 keys

#### Standards

- Compliant to BS476 Part 22 and conforming to BS476 Part 6 & 7
- $\cdot$  Secured by Design Homes 2019 guide compliant
- · Royal Mail compliant
- British Standard BS EN 13724 compliant

#### **Options**

- Surround
- Stands
- Master key
- Anti-arson
- · Permanent engraving with