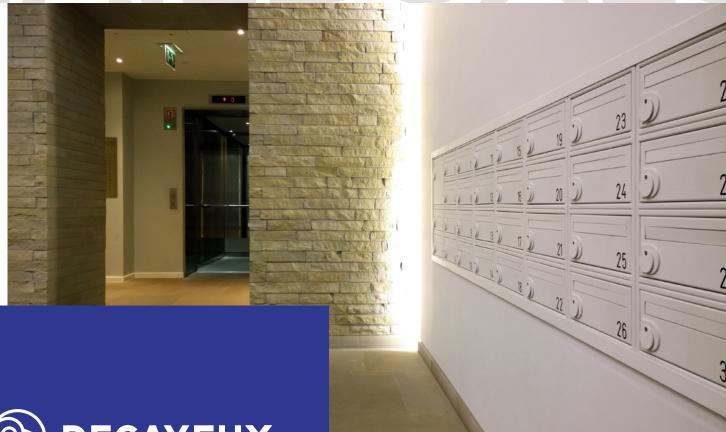

## FR120 FIRE-RATED

When deciding on the correct mailbox to purchase, it is essential that the buyer is clear about the location that the fire rated mailboxes are going to be located. Choosing a standard mailbox may disable the Fire Rating of the property and become vulnerable to fire. We have worked with EXOVA Warrington to achieve full Fire Rating (two hours integrity) to BS 476 Part 22 conform to BS476 Part 6 & 7. Our Fire Rated range of mailboxes were successfully selected for installation at the Athlete Village during the London 2012 Olympics and comply to the SBD Homes guide 2019.