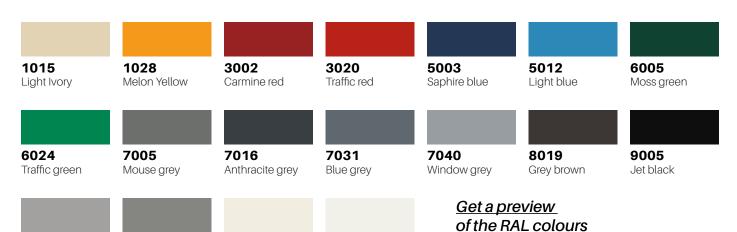

#### Standard RAL colours

9016

Traffic white

### Optional finishes

9007

Grey aluminium

**RAL colours** 

9006

White aluminium

**Print**Custom artwork

9010

Pure white