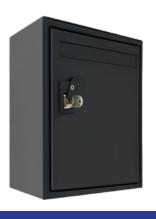

# FR120 FIRE-RATED

## FR120 FIRE-RATED

When deciding on the correct mailbox to purchase, it is essential that the buyer is clear about the location that the fire rated mailboxes are going to be located. Choosing a standard mailbox may disable the Fire Rating of the property and become vulnerable to fire. We have worked with EXOVA Warrington to achieve full Fire Rating (two hours integrity) to BS 476 Part 22 conform to BS476 Part 6 & 7. Our Fire Rated range of mailboxes were successfully selected for installation at the Athlete Village during the London 2012 Olympics and comply to the SBD Homes guide 2019.



### FR120 MBH

W.280 x H. 125 mm x D. 360 mm Aperture 215 x 25 mm





### FR120 MBV

W.280 x H. 370 mm x D. 140 mm Aperture 215 x 25 mm



## **FEATURES**

### **Applications**









#### Body

- · Electro-galvanised steel
- · Polyester powder coated standard RAL colour

#### **Front**

- · Standard door
- · Electro-galvanised steel
- · Polyester powder coated standard RAL colour
- Front aperture (235 x 25mm)
- · Sprung painted steel flap
- Cam lock with standard cylinder supplied with 2 keys

#### Standards

- Compliant to BS476 Part 22 and conforming to BS476 Part 6 & 7
- $\cdot$  Secured by Design Homes 2019 guide compliant
- · Royal Mail compliant
- British Standard BS EN 13724 compliant

#### **Options**

- Surround
- Stands
- Master key
- Anti-arson
- · Permanent engraving with ink infill

on our website

- · Other finishes:
- Non standard RAL col