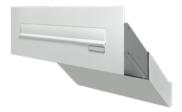

## 2002

Width: 355 mm Height: 108 mm

Aperture: 330 x 35 mm

**2002** D. 260 ~ 380 mm

**2002 +** D. 380 ~ 500 mm