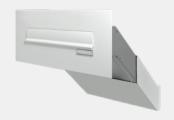

## 2002

Width: 355 mm Height: 108 mm

Aperture: 330 x 35 mm

**2002** D. 260 ~ 380 mm

**2002 +** D. 380 ~ 500 mm