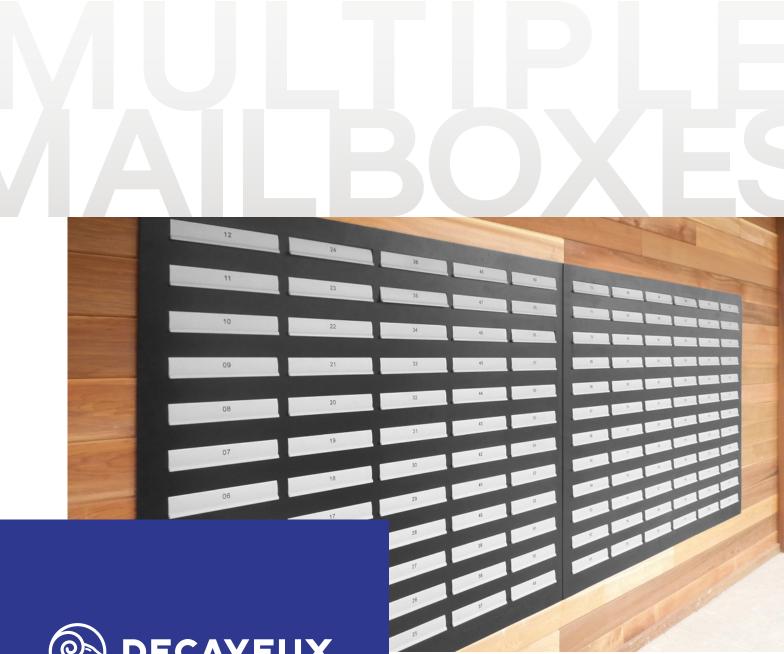

# THROUGH THE WALL SERIES

The DAD Telescopic range of mailboxes was developed to suit through cavity or solid walls between 260 and 500mm deep. This concept guarantees the opening door at the rear will sit flush with the inner wall. Available as a multiple unit in any configuration. The laser cut front panel is attached to the mailboxes with no screws visible from outside for extra security and sleek appearance. Mailboxes compliant to SBD Homes 2019.