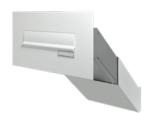

## 2001

Width: 300 mm Height: 125 mm

Aperture: 280 x 35 mm

**2001** D. 260 ~ 380 mm

**2001 +** D. 380 ~ 500 mm