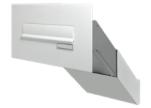

## 2000

Width: 255 mm Height: 108 mm

Aperture: 230 x 35 mm

# **2000** D. 260 ~ 380 mm

**2000 +** D. 380 ~ 500 mm