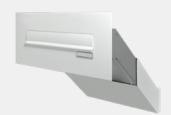

# THROUGH THE WALL SERIES

The DAD Telescopic range of mailboxes was developed to suit through cavity or solid walls between 260 and 500mm deep. This concept guarantees the opening door at the rear will sit flush with the inner wall. Available as a multiple unit in any configuration. The laser cut front panel is attached to the mailboxes with no screws visible from outside for extra security and sleek appearance. Mailboxes compliant to SBD Homes 2019.

## 2000

Width: 255 mm Height: 108 mm

Aperture: 230 x 35 mm

# **2000** D. 260 ~ 380 mm

**2000 +** D. 380 ~ 500 mm