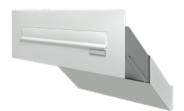

## 2001

Width: 300 mm Height: 125 mm

Aperture: 280 x 35 mm

**2001** D. 260 ~ 380 mm

**2001 +** D. 380 ~ 500 mm