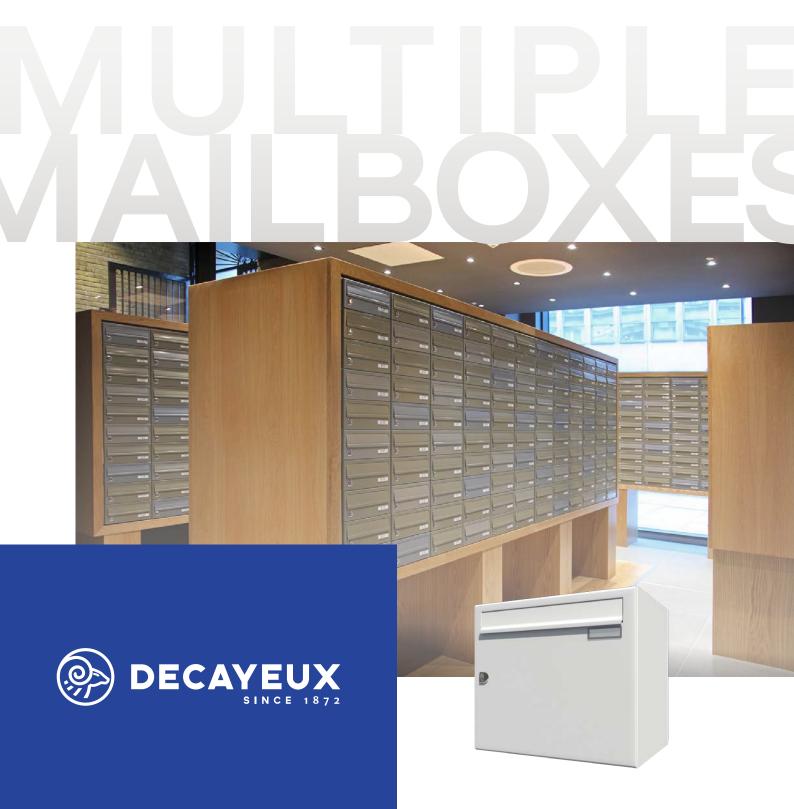

#### Multiple mailboxes | Standard series

# 2010-3

This is the most common application, where the mailboxes are positioned either freestanding, wall mounted or recessed within a wall. The standard mailboxes are for both external and internal use. All mailboxes will take standard A4 sized mail, and they all comply to British Standards and Secured By Design Homes 2019 requirements.