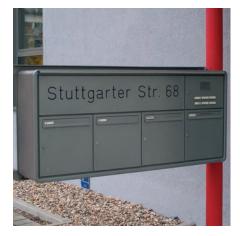

# 2010-3

This is the most common application, where the mailboxes are positioned either freestanding, wall mounted or recessed within a wall. The standard mailboxes are for both external and internal use. All mailboxes will take standard A4 sized mail, and they all comply to British Standards and Secured By Design Homes 2019 requirements.

#### **BODY**

- Dimensions(mm): 375W x 330H x 270D
- Electro-galvanised steel
- Polyester powder coated standard RAL colour

#### **FRONT**

- Standard door
- Electro-galvanised steel
- Polyester powder coated standard RAL colour
- Front aperture (325 x 35)
- Anti-theft device
- Standard painted aluminium flap
- Clipped perspex window with name tag