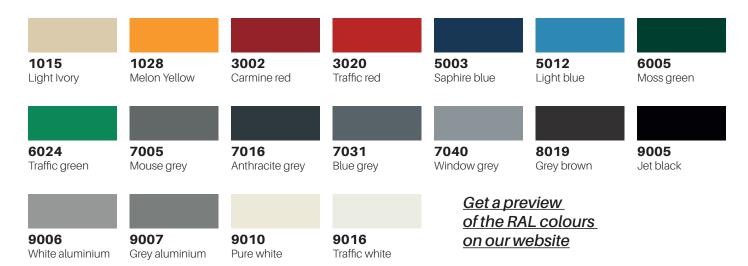

2019 guide compliant
- Royal Mail compliant
- · British Standard BS EN 13724 compliant

#### **BODY**

- Dimensions(mm): 375W x 330H x 270D
- Electro-galvanised steel
- Polyester powder coated standard RAL colour

#### **FRONT**

- Standard door
- Electro-galvanised steel
- Polyester powder coated standard RAL colour
- Front aperture (325 x 35)
- Anti-theft device
- Standard painted aluminium flap
- Clipped perspex window with name tag

#### **OPTIONS**

- Surround
- Stands
- Soft close flap
- Master key
- Anti-arson
- Electronic lock
- High security TARA16C lock
- Access control
- Permanent engraving with ink infill
- Other finishes:
  - Non standard RAL colours
  - Satin stainless steel
  - Gold. Silver or Bronze anodized aluminium
  - Print

#### **FINISHES**

### Standard RAL colours



## Optional finishes





# S mysmartbox



#### **DAD LTD**

Hornbeam Suite, The Rake Factory, Church Rd, Smeeth, Ashford, Kent TN25 6SA

Tel.: +44 (0) 1233 630 406 Email: info@dadgroup.co.uk Web.: dadgroup.co.uk