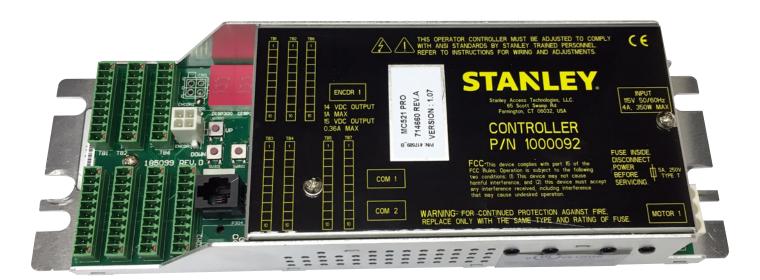

# **MC521 PRO**

## CONTROLLER PLATFORM

This new generation controller is completely re-engineered for the Stanley Duraglide SLD & SLH models and includes a "soft-start" "soft-stop" motor driving circuit for smooth normal opening and recycling.

The controller has a built-in LAN connection and with a Stanley Bluetooth "dongle" an engineer using a Windows® Mobile handset (software is readily downloadable) can set door functions, including door and motor type, handing, speed, hold-open delay, troubleshooting and more, all with the greatest precision and ease. The control panel can also easily be programmed manually.

Designed to operate in conjunction with the Eco Pro program switch and monitored safety devices and

The MC521 Pro controller will collect and store performance data as follows:

- 1. Counter: A non-resettable counter to track operating cycles.
- 2. Event Reporting: Includes event and error recording such as number of occurrences of events and errors, and cycle count of most recent events and errors.
- 3. LED Display: Display presenting the current operating state of the controller.