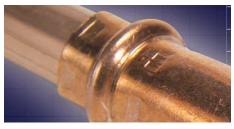

## Features and benefits:

- Available in copper and red brass fittings.
- Flame-free installation for ensuring on site safety.
- >B< Profile 3-point press ensures a leak-free, secure and permanent joint.
- Quick and simple to install, saving time and money.
- Available in 15 mm to 54 mm.
- Compatible with various press tools and jaws.\*