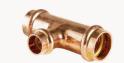

PG21S (P5040)

From: 15 mm To: 54 mm

Tee Reduced End & Branch

PG27 (P5130)

From: 22 x 15 x 15 mm To: 54 x 42 x 42 mm Slip Coupler

PG1S (P4275)

From: 15 mm To: 54 mm

90° Street Elbow

PG12S (P4001G)

From: 15 mm To: 54 mm

90° Street Bend

PG21S (P5001)

From: 15 mm To: 108 mm

Tee Reduced End & Branch

PG30 (P4130)

From: 15 x 1/2 x 15 mm To: 54 x 1/2 x 42 mm Female Straight Connector

Tee Reduced Branch

PG25 (P5130)

From: 22 x 15 x 22 mm To: 54 x 42 x 54 mm Fitting Reducer

PG6 (P5243)

From: 22 x 15 mm To: 54 x 42 mm

45° Obtuse Elbow

PG21 (P5041)

From: 15 mm To: 54 mm

Tee Reduced End

PG26 (P5130)

From: 22 x 15 x 22 mm To: 28 x 22 x 28 mm

\*Conex|Bänninger products are approved by numerous Standards Authorities and Certification Bodies. For more details on this product range, please email our technical team at: technical@ibpgroup.com.