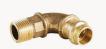

PG2 (P4270G)

From: 15 x 1/2" To: 54 x 2"

90° Bend with Male Thread

PG13 (P4001G)

From: 15 x 1/2" To: 54 x 2"

45° Obtuse Street Elbow

PG24 (P5130)

From: 15 mm To: 54 mm