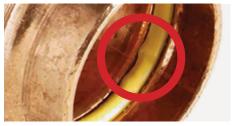

## Features and benefits:

- Available in copper and red brass fittings.
- Flame-free installation for ensuring on site safety.
- >B< Profile 3-point press ensures a leak-free, secure and permanent joint.
- Quick and simple to install, saving time and money.
- Available in 15 mm to 54 mm.
- Compatible with various press tools and jaws.\*

- Suitable for use with hard, half-hard and soft copper tubes to EN 1057.
- Manufactured and designed to EN 8537 copper tube press fittings.
- Designed for hydrostatic water pressure up to 16 bar.

<sup>\*</sup>Please see compatibility list on website for more details