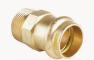

Stop End

PG61 (P5301)

From: 15 mm To: 108 mm Male Straight Connector

PG3 (P4243G)

From: 15 x 1/2" To: 54 x 2"

90° Elbow with Female Thread

PG14 (P4090G)

From: 15 x 1/2" To: 54 x 2"