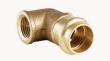

## >B<Press Gas range

Straight Coupler

PG1(P5270)

From: 15 mm To: 54 mm

90° Elbow

PG12 (PC5002)

From: 12 mm To: 108 mm

45° Obtuse Elbow