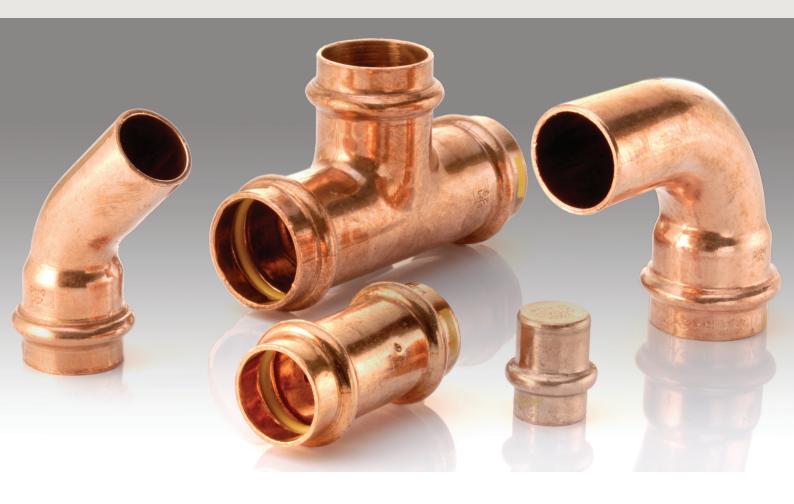

## conex | Bänninger | Press Gas

An innovative press system which provides a secure fitting for gas applications.

## Features and benefits:

- Available in copper and red brass fittings.
- Flame-free installation for ensuring on site safety.
- >B< Profile 3-point press ensures a leak-free, secure and permanent joint.
- Quick and simple to install, saving time and money.
- Available in 15 mm to 54 mm.
- Compatible with various press tools and jaws.\*

## >B<Press Gas range

Straight Coupler

PG1(P5270)

From: 15 mm To: 54 mm

90° Elbow

PG12 (PC5002)

From: 12 mm To: 108 mm

45° Obtuse Elbow