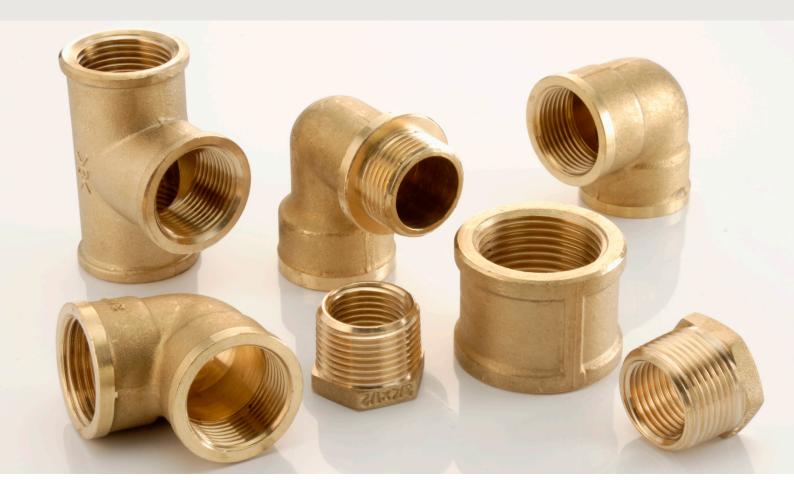

## A range of yellow brass threaded fittings.

#### Features and benefits:

- Available in sizes 1/8 2".
- Manufactured to EN 1254-4.
- Our bronze threaded fittings are made to DIN ISO 7.
- Suitable to material with EN 12165, CW617N, EN 12164 and CW617N.
- Hydraulic working temperatures and pressures: