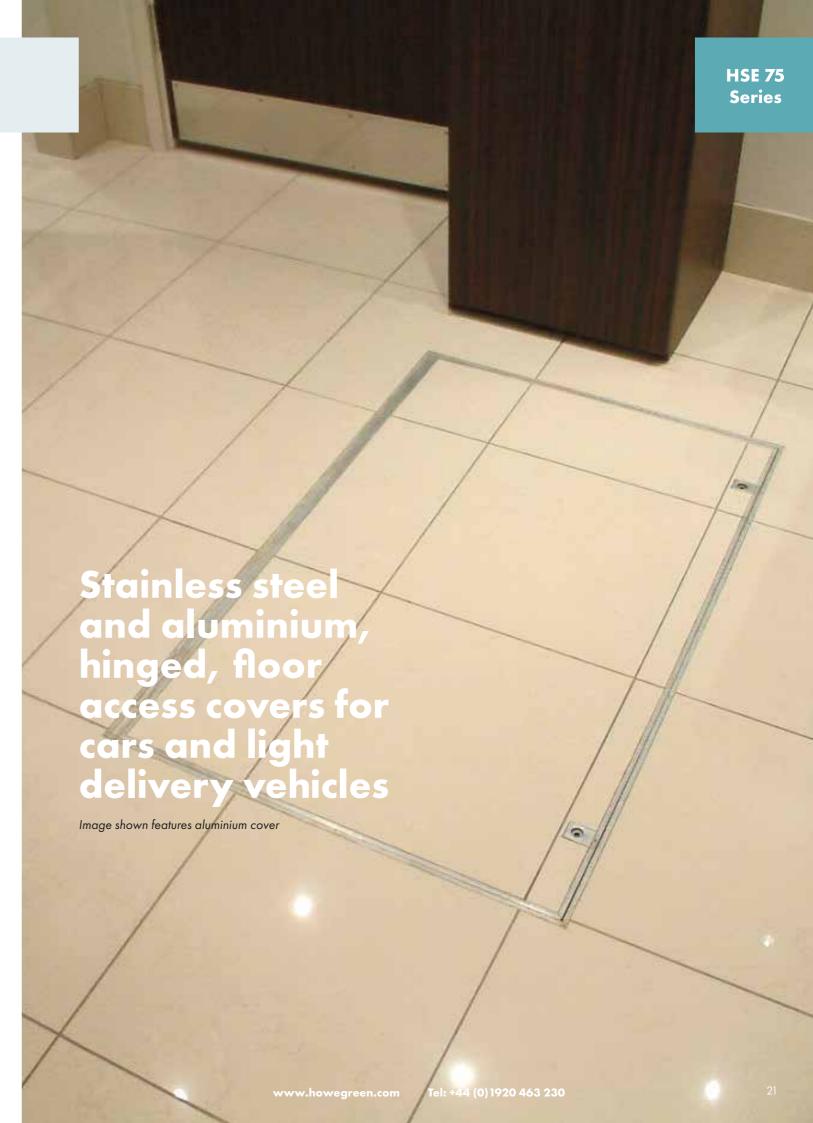

## **HSE 75 Series**

## Single Cover • Duct Cover • Multipart Cover

## **HSE 75 SERIES SPECIFICATIONS**

| FLOOR FINISHES:           | All types of hard floor finishes including ceramic tiles, marble, terrazzo, concrete, resin, wood or parquet.                                                                                                                                                                                                                                                                                                                                                                                                                                                                                                                                                                 |
|---------------------------|-------------------------------------------------------------------------------------------------------------------------------------------------------------------------------------------------------------------------------------------------------------------------------------------------------------------------------------------------------------------------------------------------------------------------------------------------------------------------------------------------------------------------------------------------------------------------------------------------------------------------------------------------------------------------------|
| PERFORMANCE:              | Cars and light delivery vehicles up to 5 tonne (5,000kg) pneumatic tyre wheel load.                                                                                                                                                                                                                                                                                                                                                                                                                                                                                                                                                                                           |
| FEATURES<br>and BENEFITS: | Can be fitted quickly and unobtrusively, ensuring minimum disruption.  Unique cover sections are tapered for easy removal, frame sections give a good key to bedding mortar.  Fitted with multi-link hinges and mild steel, powder coated gas springs.  Double sealed with socket head securing bolts complete with all necessary removable sealing cross-members and support beams (where necessary).  Recessed support beam pockets (where necessary).  Lifting blocks are anchored to the inner frame. Stainless steel securing bolts are stiletto heel proof.  Aluminium covers are available with a top edge seal to help prevent dirt, grout or grinding waste ingress. |
| FIRE RATING:              | To BS 476: Part 20: 1987 - 3 hours for Single cover, 2 hours for Duct and Multipart covers.                                                                                                                                                                                                                                                                                                                                                                                                                                                                                                                                                                                   |
| SIZES:                    | See pages 6-7.                                                                                                                                                                                                                                                                                                                                                                                                                                                                                                                                                                                                                                                                |
| WEIGHT:                   | Will require a maximum force of approx. 20kg to open when filled and installed correctly.                                                                                                                                                                                                                                                                                                                                                                                                                                                                                                                                                                                     |
| INSTALLATION:             | Go to www.howegreen.com                                                                                                                                                                                                                                                                                                                                                                                                                                                                                                                                                                                                                                                       |