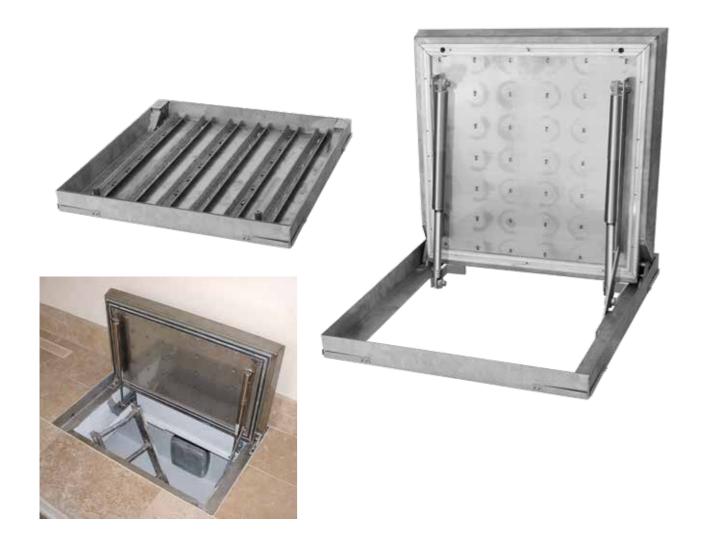

## **HSE 75 SERIES SPECIFICATIONS**

| FLOOR FINISHES:           | All types of hard floor finishes including ceramic tiles, marble, terrazzo, concrete, resin, wood or parquet.                                                                                                                                                                                                                                                                                                                                                                                                                                                                                                                                                                 |
|---------------------------|-------------------------------------------------------------------------------------------------------------------------------------------------------------------------------------------------------------------------------------------------------------------------------------------------------------------------------------------------------------------------------------------------------------------------------------------------------------------------------------------------------------------------------------------------------------------------------------------------------------------------------------------------------------------------------|
| PERFORMANCE:              | Cars and light delivery vehicles up to 5 tonne (5,000kg) pneumatic tyre wheel load.                                                                                                                                                                                                                                                                                                                                                                                                                                                                                                                                                                                           |
| FEATURES<br>and BENEFITS: | Can be fitted quickly and unobtrusively, ensuring minimum disruption.  Unique cover sections are tapered for easy removal, frame sections give a good key to bedding mortar.  Fitted with multi-link hinges and mild steel, powder coated gas springs.  Double sealed with socket head securing bolts complete with all necessary removable sealing cross-members and support beams (where necessary).  Recessed support beam pockets (where necessary).  Lifting blocks are anchored to the inner frame. Stainless steel securing bolts are stiletto heel proof.  Aluminium covers are available with a top edge seal to help prevent dirt, grout or grinding waste ingress. |
| FIRE RATING:              | To BS 476: Part 20: 1987 - 3 hours for Single cover, 2 hours for Duct and Multipart covers.                                                                                                                                                                                                                                                                                                                                                                                                                                                                                                                                                                                   |
| SIZES:                    | See pages 6-7.                                                                                                                                                                                                                                                                                                                                                                                                                                                                                                                                                                                                                                                                |
| WEIGHT:                   | Will require a maximum force of approx. 20kg to open when filled and installed correctly.                                                                                                                                                                                                                                                                                                                                                                                                                                                                                                                                                                                     |
| INSTALLATION:             | Go to www.howegreen.com                                                                                                                                                                                                                                                                                                                                                                                                                                                                                                                                                                                                                                                       |