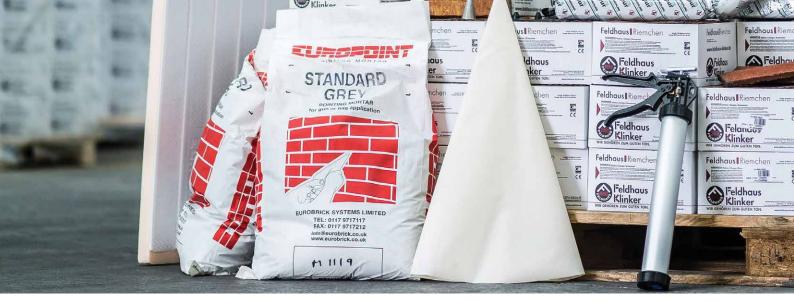

- Europoint is pre-prepared mortar; just add water and mix.
- Specially formulated by Eurobrick, for application by gun or grout bag injection.
- Suitable for pointing brick and stone slip cladding and repointing traditional brickwork.
- Supplied in 25kg bags.
- Pointing bags, tips and guns available.
- Lime mortar is a natural lime based product suitable for historic renovation projects.
- Available in the 8 standard colours shown above.
- Other colours can be made subject to minimum order.