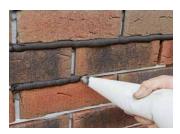

- Europoint is pre-prepared mortar; just add water and mix.
- Specially formulated by Eurobrick, for application by gun or grout bag injection.
- Suitable for pointing brick and stone slip cladding and repointing traditional brickwork.
- Supplied in 25kg bags.
- Pointing bags, tips and guns available.
- Lime mortar is a natural lime based product suitable for historic renovation projects.
- Available in the 8 standard colours shown above.
- Other colours can be made subject to minimum order.