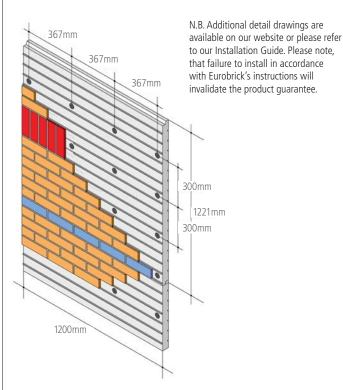

## TECHNICAL INFO

- The backer panel is formed by profile cutting expanded polystyrene insulation (EPS) to produce a pattern of horizontal ribs projecting from the front face of the panel. The horizontal ribs align and support the brick slips so that brick courses are formed accurately and easily.
- The insulated backer panel of V-Clad is expanded polystyrene with a BRE Green Guide Rating of A+. Panel size is 1221mm high x 1200mm wide x 20mm thick. (N.B panel up to 100mm thick can be supplied for large orders). The thermal conductivity of the panel, the K-Value is 0.035W/mK.
- Project specific U-Value calculations can be provided if required.
- We have a wide range of kiln fired clay brick slips and pistol corners available. These include both cut slips (Classic Range) and extruded slips (Britannia Range), please refer to our Product Guide for more information. All are FL Grade and suitable for most applications. Extruded brick slips use approximately 60-70% less energy to manufacture than traditional sized bricks, produce far less waste and can be transported more efficiently. Slips can be cut from other bricks to suit project requirements if the standard selection is not suitable.
- Pointing mortar is available in eight standard colours to complement or contrast with the chosen brick.