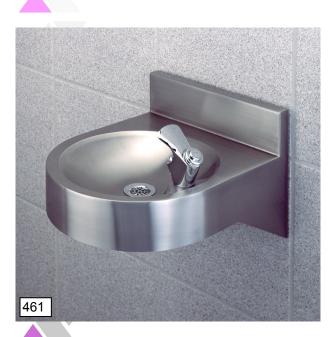

### Description

The wall mounted drinking fountain is hygienic, robust and easily installed at adult or junior height. The shielded bubbler valve is positioned for ease of use and the smooth radiused design eliminates sharp corners which can cause injury. The drinking fountain is available with either integral wall mounting brackets or a half height undershroud, with removable access panel, to conceal the supply and waste pipework.

### Construction

The drinking fountain is manufactured in one piece without joints or crevices from grade 304 stainless steel polished to a satin finish. For ease of cleaning and hygiene a splashback is incorporated in the top of the drinking fountain. The integral half height undershroud incorporates a removable access panel held in position by security type screws.

Each drinking fountain is supplied with a flush grated waste fitting and a chrome plated shielded bubbler complete with a self closing push button valve.