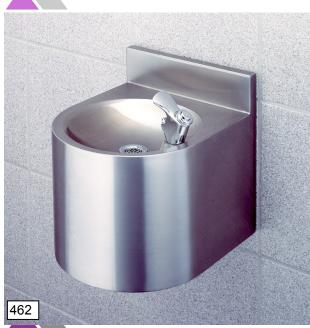

### Description

The wall mounted drinking fountain is hygienic, robust and easily installed at adult or junior height. The shielded bubbler valve is positioned for ease of use and the smooth radiused design eliminates sharp corners which can cause injury. The drinking fountain is available with either integral wall mounting brackets or a half height undershroud, with removable access panel, to conceal the supply and waste pipework.

### Construction

The drinking fountain is manufactured in one piece without joints or crevices from grade 304 stainless steel polished to a satin finish. For ease of cleaning and hygiene a splashback is incorporated in the top of the drinking fountain. The integral half height undershroud incorporates a removable access panel held in position by security type screws.

Each drinking fountain is supplied with a flush grated waste fitting and a chrome plated shielded bubbler complete with a self closing push button valve.