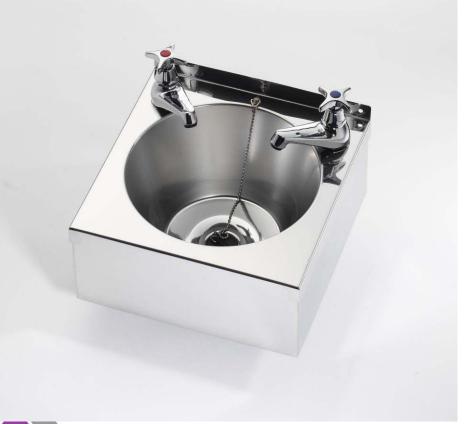

# Description

The robust and neat mini wash basin is ideal for installing in areas subject to health regulations relating to hand washing, but where only limited space is available. The basin is also suitable for use in individual toilet facilities, in particular those used by disabled people.

#### Construction

The mini wash basin is manufactured in one piece without joints or crevices from grade 304 stainless steel, with all exposed surfaces polished to a satin finish. A rear upstand is incorporated as an integral part of the basin top. The mini wash basin is produced with two tap holes and is supplied as standard with an apron support and an unslotted waste fitting, plug, chain and stay.