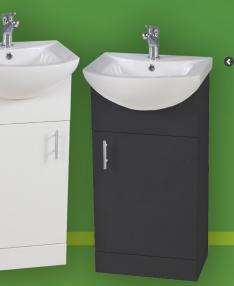

#### Basin RRP £27.86

•

NOW £19.58 +VAT

.

Vanity Floor Mounted RRP £70.72 £49.70 +VAT White RRP £77.15 Anthracite

£54.22 +VAT

Vanity Wall Mounted RRP £59.99 **£42.16** +VAT White RRP £64.30 **£45.18** +VAT Anthracite

450mm Basin RRP £58.92 **£41.41** +VAT PLB00019139

#### 450mm Basin Unit RRP £73.93 **£51.96** +VAT **Gloss White** RRP £82.50

Anthracite

£57.98 +VAT