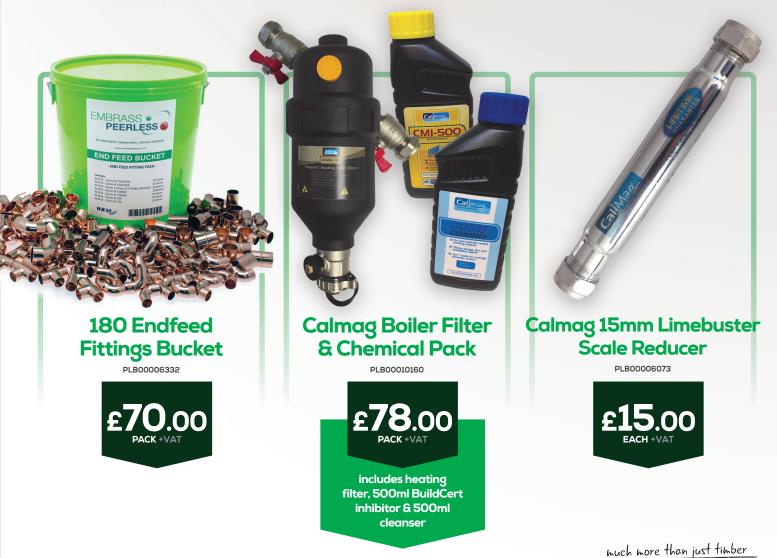

450mm Basin RRP £58.92 **£41.41** +VAT PLB00019139

#### 450mm Basin Unit RRP £73.93 **£51.96** +VAT **Gloss White** RRP £82.50

Anthracite

£57.98 +VAT