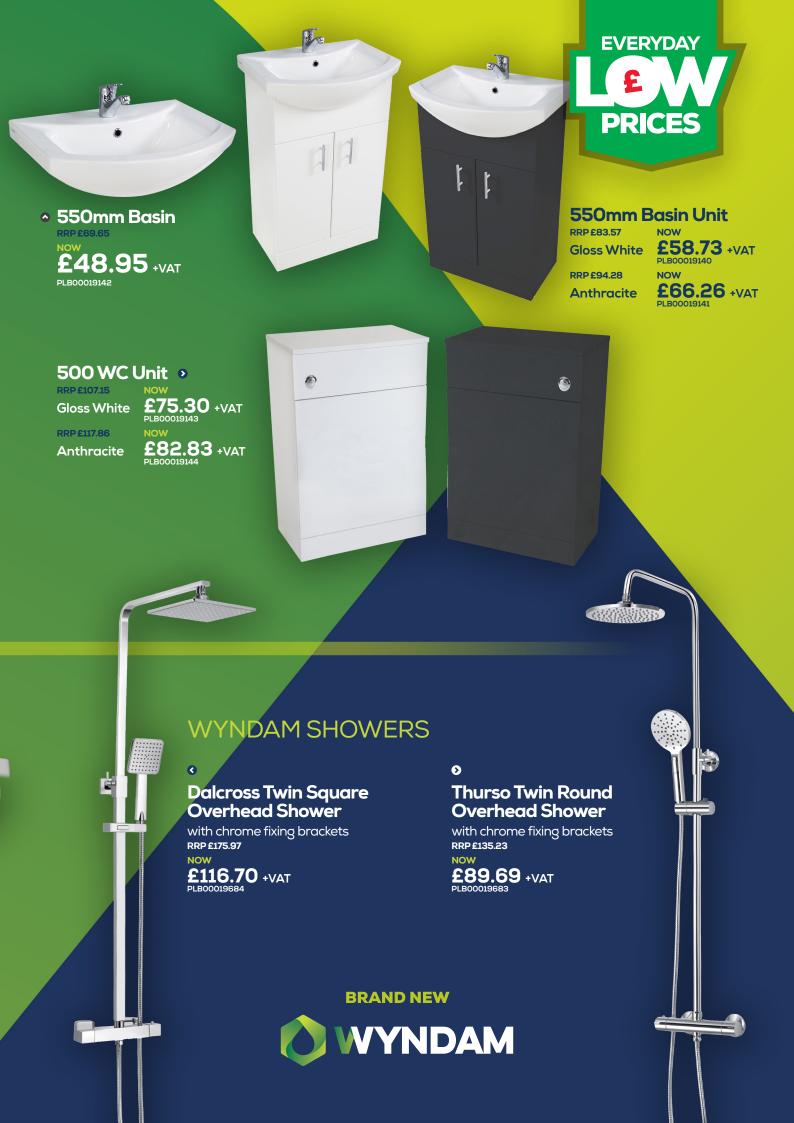

#### Basin RRP £27.86

•

NOW £19.58 +VAT

.

Vanity Floor Mounted RRP £70.72 £49.70 +VAT White RRP £77.15 Anthracite

£54.22 +VAT

Vanity Wall Mounted RRP £59.99 **£42.16** +VAT White RRP £64.30 **£45.18** +VAT Anthracite

450mm Basin RRP £58.92 **£41.41** +VAT PLB00019139

#### 450mm Basin Unit RRP £73.93 **£51.96** +VAT **Gloss White** RRP £82.50

Anthracite

£57.98 +VAT