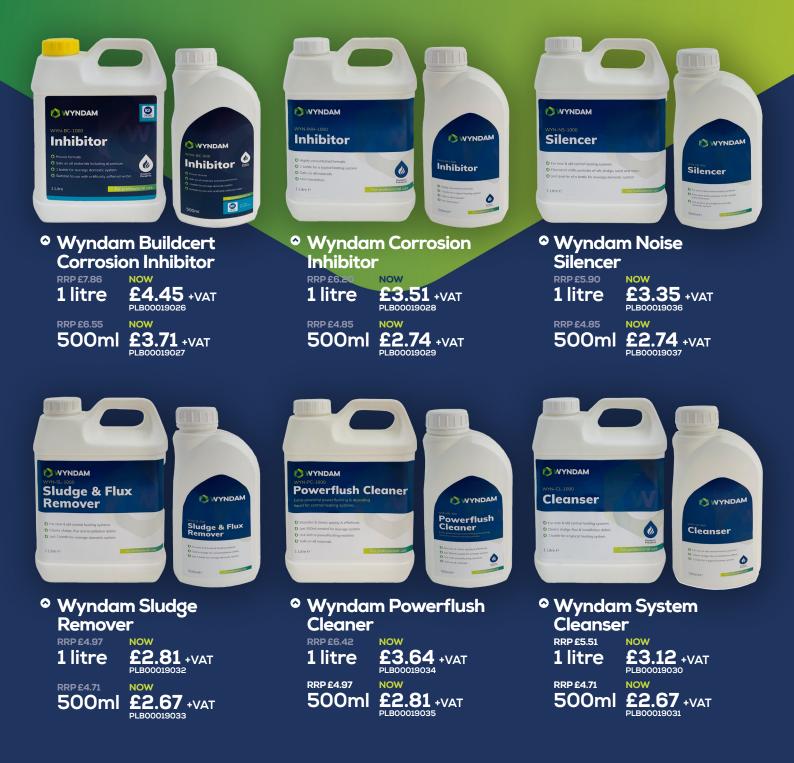

ft Close Seat

**£60.00** +VAT **£70.00** +VAT PLB00019147

**Basin &** Pedestal Set > RRP £70.19 **£43.42** +VAT

1 tap hole - PLB00019148 2 tap holes - PLB00019149



#### Wyndam Junior Hacksaw With Blade RRP F4 47

#### NOW £3.02 +VAT PLB00019058

e

Wyndam Hacksaw Blades RRP £3.51 NOW £2.37 +VAT PLB00019059

• Wyndam Telescopic **Basin Wrench** RRP £20.63 £13.92 +VAT

Wyndam  $\diamond$ **Basin Wrench** RRP £17.34 NOW £11.70 +VAT PLB00019040

0 Wyndam Radiator Spanner ½" No.2 RRP £6.00 £4.05 +VA PLB00019053

PLB00019039



Wyndam Universal Stop Cock Key 34" RRP £26.80 NOW £18.09 +VAT PLB00019057



Wyndam Pipeslice **Tube Cutter** RRP £18.71 NOW £12.63 +VAT 15mm PLB00019049

NOW RRP £20.40 22mm £13.77 +VAT • Wyndam **Monoblock** Tap Spanner Set RRP £4.56

NOV £3.08 +VAT PLB00019054







Þ

much more than just timber





# EPH Programmable Room Stat & Receiver

PLB00008274







PRICES VALID UNTIL 30TH NOVEMBER 2023

Bringir



# Ideal Exclusive

**30KW** 

HIGH EFFICIENCY COMBI BOILER

24KW

PLB00007668

EACH +VAT



ideal



ideal

you know we're more than just timber right? all your plumbing & heating needs sorted!

order ONLINE 24/7 howarth-timber.co.uk

much more than just timber

EXCLUSIVE