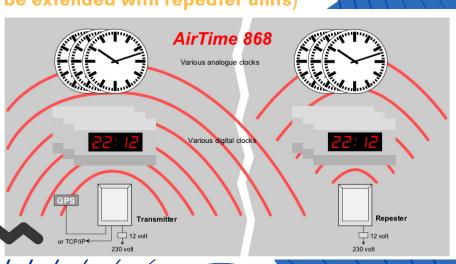

## Offering the following:

- Digital and Analogue options
- Mains or battery powered
- Up to 5 year battery life
- Complete synchronicity
- Improves punctuality

The Airtime 868 GPS clock system avoids the need for any hard wiring by sending a time code signal from the master clock to compatible clocks around the building within range.

- · Simple wireless installation which results in significant cost saving
- Flexibility with clock locations
- Range approx 250meters (can be extended with repeater units)
- Unlimited number of clocks