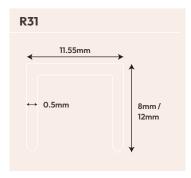

#### R31

Made from stainless steel grade 304 and 0.5mm thick - available in either 8mm or 12mm staple sizes. Packaged 5,000 staples per box in either size.