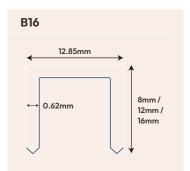

### B16

Made from stainless steel grade 304 and 0.62mm thick – available in either 8mm, 12mm or 16mm sizes. Packaged 5,000 staples per box in either size.