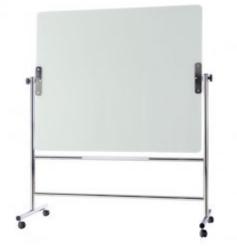

## **Mobile Glass Board**

- 8mm thick laminated glass
- Robust metal chromed frame
- 4 locking castors
- Board rotates horizontally
- Polished stainless steel tray

## About the Product

Mobile glass writing board with magnetic properties. The board is available in one size 1500mm wide x 1200mm high (landscape position) Unlike most mobile whiteboards this stands out due to its eye catching chrome effect frame. The board rotates horizontally allowing a more comfortable writing position. The 4 locking castors allows the board to be moved easily from room to room for meetings and gives added stability. Ideal whiteboard for meeting rooms and boardrooms. Comes complete with a chrome coloured pen tray.