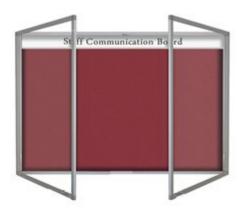

# Forbo Nairn Lockable Notice Board with Title Plate

- Slimline aluminium frame
- Forbo Nairn bulletin board surface
- Ideal for use with pins
- Polycarbonate door
- Internal title plate with text
- Supplied with wall fixing kit

### **About the Product**

The Forbo Nairn slimline lockable notice board has an aluminium frame and door glazed with 2.5mm thick PET glazing fire certified to BS476 Class 1Y. The door has a double key lock and anti-droop supporting plate for. Supplied with easy fix corners & fixings.

#### **Artwork**

Title plate's are supplied in white with text of your choice. If you require a logo, please send a high resolution copy by email to sales@noticeboardcompany.com. Please advise the position the logo in relation to the text.