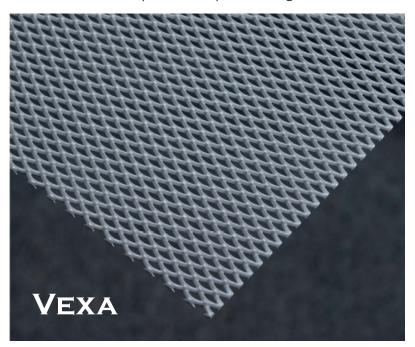

## VEXA - Raised Mild Steel Mesh

QIC Mesh has a wide range of patterns, finish options and can be manufactured to the specifiers shape and design.

| LW Pitch: | 10.00mm      | Strand Width: | 1.55mm |
|-----------|--------------|---------------|--------|
| SW Pitch: | 5.64mm       | Thickness:    | 0.90mm |
| Weight:   | 4.30 kg / m2 | Open Area:    | 45%    |