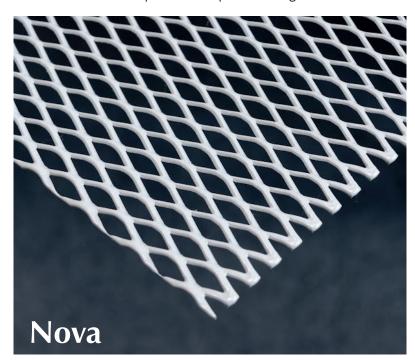

# Nova

### **DATA SHEET**

Metal Mesh from QIC is a highly versatile designer material giving extra visual effects to ceilings.

It is very easy to customise Metal Mesh Ceilings from QIC by varying the types of mesh, their arrangement, the lighting and the colour.

QIC Mesh has a wide range of patterns, finish options and can be manufactured to the specifiers shape and design.

| LW Pitch: | 30.48mm      | Strand Width: | 2.00mm |
|-----------|--------------|---------------|--------|
| SW Pitch: | 10.00mm      | Thickness:    | 1.50mm |
| Weight:   | 4.71 kg / m2 | Open Area:    | 60%    |