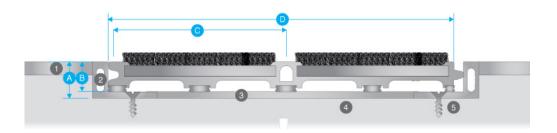

#### **PROFILE**

- A 14mm
- **B** 11.5mm
- C 66.4mm module
- D 132.8mm plank size
- 1 Finished floor surface
- 2 Recessed matwell frame
- 3 Levelling latex to matwell base
- 4 Screed sub-floor
- 5 Screw fixings