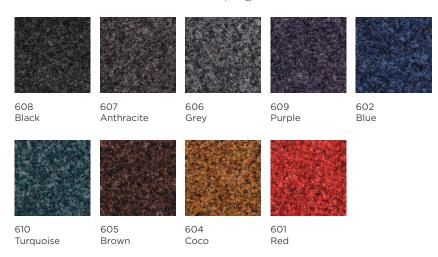

#### INTRAlux® Linear

443 451 Anthracite Grey

INTRAlux® Select

208 Black

INTRAlux® Ultimate
Recommended for rapid moisture absorption