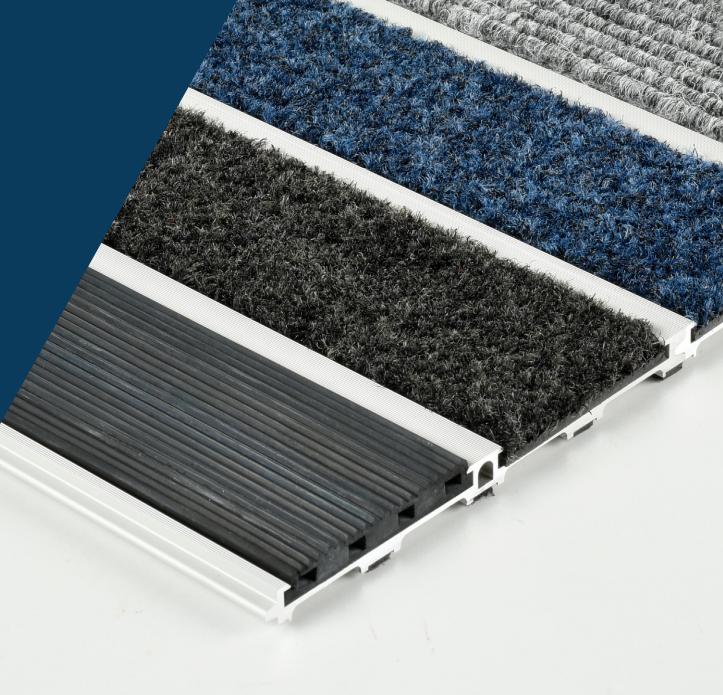

# INTRAFORM® DM LOW PROFILE

Heavy duty aluminium entrance matting that combines the performance advantages of extra wide fibre with a low profile design for versatile installation.

- Heavy Duty aluminium entrance matting
- 12mm low profile design for surface mounted or shallow recessed applications
- Extra width fibre for optimum moisture absorption
- Closed construction simple to clean and maintain
- Extremely durable and effective
- Fully DDA compliant and 100% recycled aluminium construction
- Suitable for all **high traffic** areas

#### **PROFILE**

- A 14mm
- **B** 11.5mm
- C 66.4mm module
- D 132.8mm plank size
- 1 Finished floor surface
- 2 Recessed matwell frame
- 3 Levelling latex to matwell base
- 4 Screed sub-floor
- 5 Screw fixings

#### **PROFILE COLOUR OPTIONS**

Standard

Bronze

Wood

## **INSERTS**

#### **INSERTS - ZONE 2**

#### **INSERTS - ZONE 1**

**PUREBASE®** 