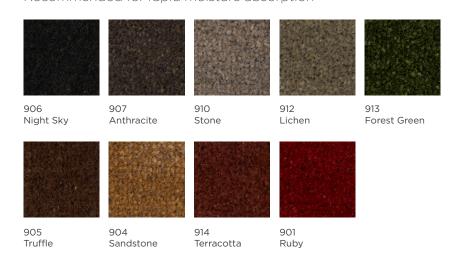

|
| CAWS                | N10/300 Entrance Matting                                                                                                                                                                                |

#### **PROFILE**



- A 14mm
- **B** 11.5mm
- C 66.4mm module
- D 132.8mm plank size
- 1 Finished floor surface
- 2 Recessed matwell frame
- 3 Levelling latex to matwell base
- 4 Screed sub-floor
- 5 Screw fixings

#### **PROFILE COLOUR OPTIONS**





Standard

Bronze





Wood



## **INSERTS**

#### **INSERTS - ZONE 2**

#### INTRAlux® Elite

Recommended for effective scraping and dirt removal



#### INTRAlux® Linear



443 451 Anthracite Grey

INTRAlux® Select



208 Black

INTRAlux® Ultimate
Recommended for rapid moisture absorption



#### **INSERTS - ZONE 1**





**PUREBASE®** 

## ENVIRONMENT & SUSTAINABILITY

INTRAsystems has an undeviating commitment to act responsibly in its care of the environment. Working on key projects throughout the UK and Europe, the company is familiar with all environmental ratings such as Ska, BREEAM and WRAP to help clients achieve, and exceed, their sustainability goals.

We are ISO 14001 accredited and all production processes are managed in accordance with the Waste Management Act, with a clear goal to 'reduce the production of waste and its harmful effects.' INTRAsystems regularly reviews its wider operations to minimise negative environmental impacts.

Our Environmental Sustainability Statement sets clear targets for ongoing improvement to ensure the company continues to play its