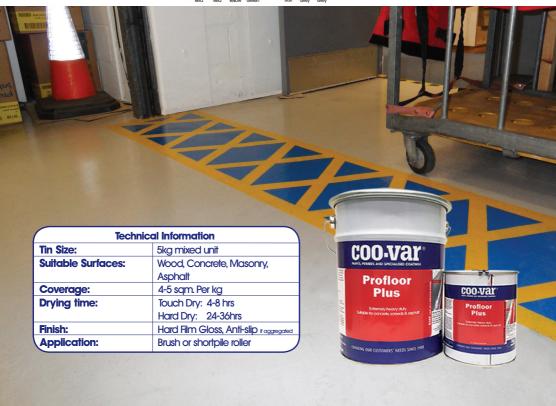

## **Profloor Plus Floor Paint**

Profloor Plus is a premium heavy duty, low viscosity and solvent free epoxy two-pack floor paint with outstanding resistance to abrasion.

Ideal for use in factories, workshops/garages, stadiums and other high traffic places.

- Exceptionally durable, Low odour and Easy to Clean
  - Takes heavy traffic after 36 hours
    - Interior & Exterior
    - Available in 10 standard colours

PAINTS, PRIMERS AND SPECIALISED COATINGS