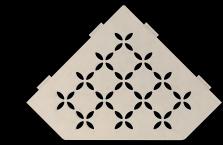

#### Schlüter®-SHELF-E-S1

### FLORAL

210 x 210 mm

Brushed stainless steel SE S1 D5 EB

Textured finished aluminium Ivory SE S1 D5 TSI

Textured finished aluminium Stone grey SE S1 D5 TSSG

Textured finished aluminium Dark graphite SE S1 D5 TSDA