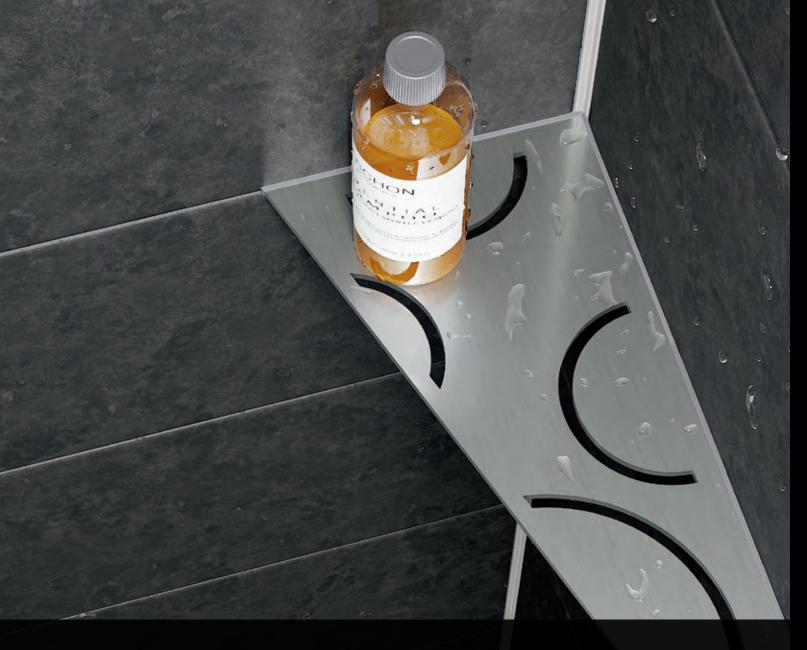

#### Schlüter®-SHELF-E

Schlüter®-SHELF-E are shelves in three different shapes for installation in corners. The shelves can be integrated into the tile assembly during installation or retrofitted into the joints of tiled walls, using the 2 mm attachment wings. Schlüter®-SHELF-E are suitable as shelves in shower areas, but can also be integrated into other tiled areas, e.g. into tiled kitchens.

### CURVE

SE S1 D6 EB

Textured finished aluminium Ivory SE S1 D6 TSI

Stone grey SE S1 D6 TSSG

Dark graphite SE S1 D6 TSDA

Schlüter®-SHELF-E-S2

### Schlüter®-SHELF-E-S3