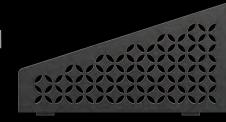

### FLORAL

115 x 300 mm

Brushed stainless steel SW S1 D5 EB

Textured finished aluminium Ivory SW S1 D5 TSI

Textured finished aluminium Stone grey SW S1 D5 TSSG

Textured finished aluminium Dark graphite SW S1 D5 TSDA

### CURVE

115 x 300 mm

Brushed stainless steel SW S1 D6 EB

Textured finished aluminium Ivory SW S1 D6 TSI

Textured finished aluminium Stone grey SW S1 D6 TSSG

Textured finished aluminium Dark graphite SW S1 D6 TSDA