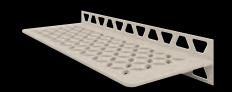

#### Schlüter®-SHELF-N-S1

### FLORAL

87 x 300 mm

Brushed stainless steel

SN S1 D5 EB

Textured finished aluminium Ivory SN S1 D5 TSI

Textured finished aluminium Stone grey SN S1 D5 TSSG

Textured finished aluminium Dark graphite SN S1 D5 TSDA