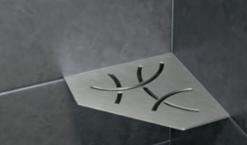

#### Schlüter®-SHELF-N-S1

### FLORAL

87 x 300 mm

Brushed stainless steel

SN S1 D5 EB

Textured finished aluminium Ivory SN S1 D5 TSI

Textured finished aluminium Stone grey SN S1 D5 TSSG

Textured finished aluminium Dark graphite SN S1 D5 TSDA