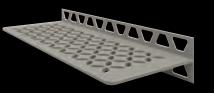

#### Schlüter®-SHELF-N-S1

### FLORAL

87 x 300 mm

Brushed stainless steel

SN S1 D5 EB

Textured finished aluminium Ivory SN S1 D5 TSI

Textured finished aluminium Stone grey SN S1 D5 TSSG

Textured finished aluminium Dark graphite SN S1 D5 TSDA