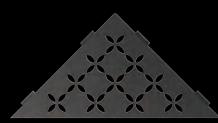

### CURVE

SE S1 D6 EB

Textured finished aluminium Ivory SE S1 D6 TSI

Stone grey SE S1 D6 TSSG

Dark graphite SE S1 D6 TSDA

Schlüter®-SHELF-E-S2

## CURVE

75 x 195 x 195 x 75 mm

Brushed stainless steel SE S2 D6 EB

Textured finished aluminium Ivory SE S2 D6 TSI

Textured finished aluminium Stone grey SE S2 D6 TSSG

Textured finished aluminium

Dark graphite SE S2 D5 TSDA

Textured finished aluminium Dark graphite SE S2 D6 TSDA