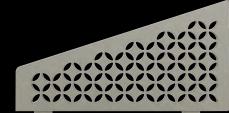

### FLORAL

115 x 300 mm

Brushed stainless steel SW S1 D5 EB

Textured finished aluminium Ivory SW S1 D5 TSI

Textured finished aluminium Stone grey SW S1 D5 TSSG

Textured finished aluminium Dark graphite SW S1 D5 TSDA

### CURVE

115 x 300 mm

Brushed stainless steel SW S1 D6 EB

Textured finished aluminium Ivory SW S1 D6 TSI

Textured finished aluminium Stone grey SW S1 D6 TSSG

Textured finished aluminium Dark graphite SW S1 D6 TSDA