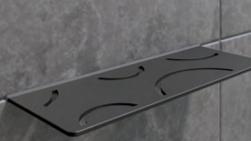

#### Schlüter®-SHELF-W-S1

### FLORAL

115 x 300 mm

Brushed stainless steel SW S1 D5 EB

Textured finished aluminium Ivory SW S1 D5 TSI

Textured finished aluminium Stone grey SW S1 D5 TSSG

Textured finished aluminium Dark graphite SW S1 D5 TSDA