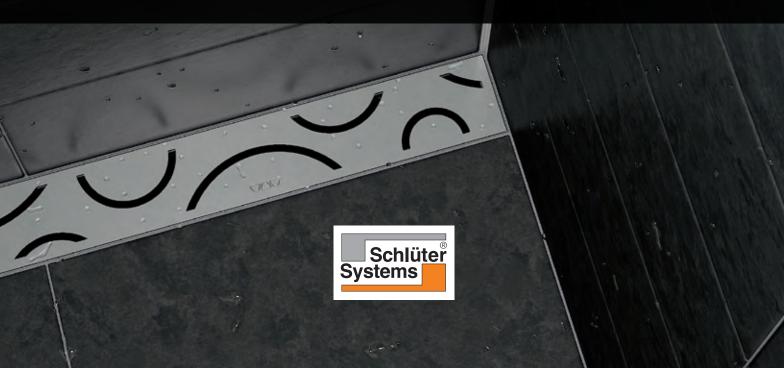

#### Schlüter®-SHELF-E

Schlüter®-SHELF-E are shelves in three different shapes for installation in corners. The shelves can be integrated into the tile assembly during installation or retrofitted into the joints of tiled walls, using the 2 mm attachment wings. Schlüter®-SHELF-E are suitable as shelves in shower areas, but can also be integrated into other tiled areas, e.g. into tiled kitchens.

### CURVE

SE S1 D6 EB

Textured finished aluminium Ivory SE S1 D6 TSI

Stone grey SE S1 D6 TSSG

Dark graphite SE S1 D6 TSDA

Schlüter®-SHELF-E-S2

### Schlüter®-SHELF-E-S3