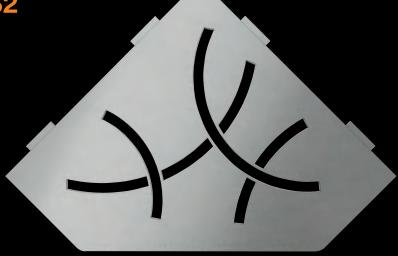

### CURVE

Brushed stainless steel SN S1 D6 EB

Textured finished aluminium Dark graphite SN S1 D6 TSDA Stone grey SN S1 D6 TSSG

Schlüter-Systems KG · Schmölestraße 7 · D-58640 Iserlohn Tel.: +49 2371 971-261 · Fax: +49 2371 971-112 · info@schlueter.de · www.schlueter-systems.com

### CURVE

SE S1 D6 EB

Textured finished aluminium Ivory SE S1 D6 TSI

Stone grey SE S1 D6 TSSG

Dark graphite SE S1 D6 TSDA

Schlüter®-SHELF-E-S2