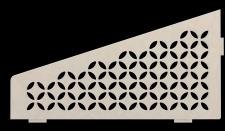

### FLORAL

115 x 300 mm

Brushed stainless steel SW S1 D5 EB

Textured finished aluminium Ivory SW S1 D5 TSI

Textured finished aluminium Stone grey SW S1 D5 TSSG

Textured finished aluminium Dark graphite SW S1 D5 TSDA

### CURVE

115 x 300 mm

Brushed stainless steel SW S1 D6 EB

Textured finished aluminium Ivory SW S1 D6 TSI

Textured finished aluminium Stone grey SW S1 D6 TSSG

Textured finished aluminium Dark graphite SW S1 D6 TSDA