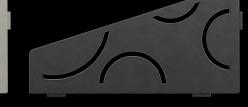

### Schlüter®-SHELF-E-S3

# CURVE

62 x 295 x 154 mm

Textured finished aluminium Ivory SE S3 D6 TSI

Textured finished aluminium Stone grey SE S3 D6 TSSG

Textured finished aluminium Dark graphite SE S3 D6 TSDA