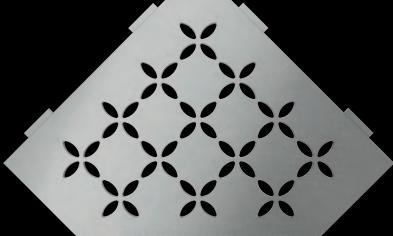

### FLORAL 62 x 295 x 154 mm

Brushed stainless steel SE S3 D5 EB

Schlüter®-SHELF-E-S3

Textured finished aluminium Ivory SE S3 D5 TSI

Textured finished aluminium Stone grey SE S3 D5 TSSG

111

111111

111111111

11111111111

Textured finished aluminium Dark graphite SE S3 D5 TSDA