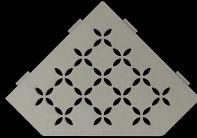

### FLORAL

210 x 210 mm

Brushed stainless steel SE S1 D5 EB

Textured finished aluminium Ivory SE S1 D5 TSI

Textured finished aluminium Stone grey SE S1 D5 TSSG

Textured finished aluminium Dark graphite SE S1 D5 TSDA

## FLORAL

75 x 195 x 195 x 75 mm

Brushed stainless steel SE S2 D5 EB

Textured finished aluminium Ivory SE S2 D5 TSI

Textured finished aluminium Stone grey SE S2 D5 TSSG