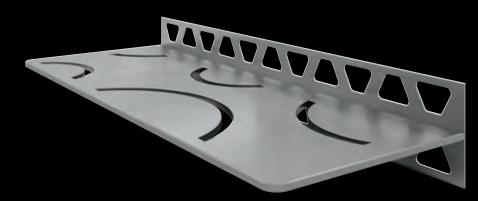

#### Schlüter®-SHELF-N-S1

### FLORAL

87 x 300 mm

Brushed stainless steel

SN S1 D5 EB

Textured finished aluminium Ivory SN S1 D5 TSI

Textured finished aluminium Stone grey SN S1 D5 TSSG

Textured finished aluminium Dark graphite SN S1 D5 TSDA