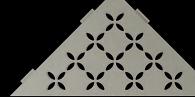

#### Schlüter®-SHELF-E-S2

## FLORAL

75 x 195 x 195 x 75 mm

Brushed stainless steel SE S2 D5 EB

Textured finished aluminium Ivory SE S2 D5 TSI

Textured finished aluminium Stone grey SE S2 D5 TSSG