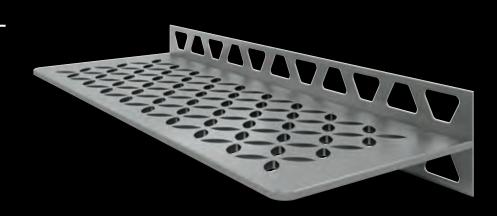

#### Schlüter®-SHELF-N-S1

### FLORAL

87 x 300 mm

Brushed stainless steel

SN S1 D5 EB

Textured finished aluminium Ivory SN S1 D5 TSI

Textured finished aluminium Stone grey SN S1 D5 TSSG

Textured finished aluminium Dark graphite SN S1 D5 TSDA