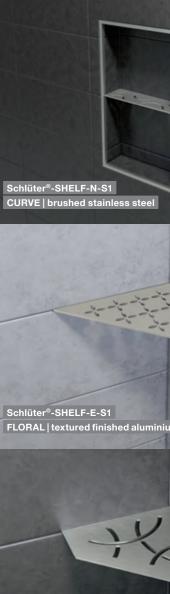

#### Schlüter®-SHELF-N-S1

### CURVE

Brushed stainless steel SN S1 D6 EB

Textured finished aluminium Dark graphite SN S1 D6 TSDA Stone grey SN S1 D6 TSSG

Schlüter-Systems KG · Schmölestraße 7 · D-58640 Iserlohn Tel.: +49 2371 971-261 · Fax: +49 2371 971-112 · info@schlueter.de · www.schlueter-systems.com

### FLORAL

210 x 210 mm

Brushed stainless steel SE S1 D5 EB

Textured finished aluminium Ivory SE S1 D5 TSI

Textured finished aluminium Stone grey SE S1 D5 TSSG

Textured finished aluminium Dark graphite SE S1 D5 TSDA