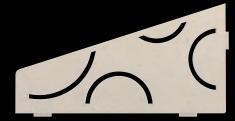

### Schlüter®-SHELF-E-S3

# CURVE

62 x 295 x 154 mm

Textured finished aluminium Ivory SE S3 D6 TSI

Textured finished aluminium Stone grey SE S3 D6 TSSG

Textured finished aluminium Dark graphite SE S3 D6 TSDA