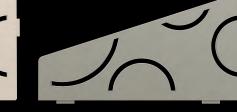

### Schlüter®-SHELF-E-S3

# CURVE

62 x 295 x 154 mm

Textured finished aluminium Ivory SE S3 D6 TSI

Textured finished aluminium Stone grey SE S3 D6 TSSG

Textured finished aluminium Dark graphite SE S3 D6 TSDA