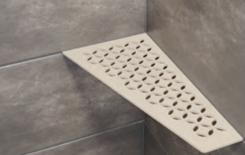

#### Schlüter®-SHELF-E-S2

## FLORAL

75 x 195 x 195 x 75 mm

Brushed stainless steel SE S2 D5 EB

Textured finished aluminium Ivory SE S2 D5 TSI

Textured finished aluminium Stone grey SE S2 D5 TSSG