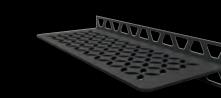

#### Schlüter®-SHELF-N-S1

### FLORAL

87 x 300 mm

Brushed stainless steel

SN S1 D5 EB

Textured finished aluminium Ivory SN S1 D5 TSI

Textured finished aluminium Stone grey SN S1 D5 TSSG

Textured finished aluminium Dark graphite SN S1 D5 TSDA