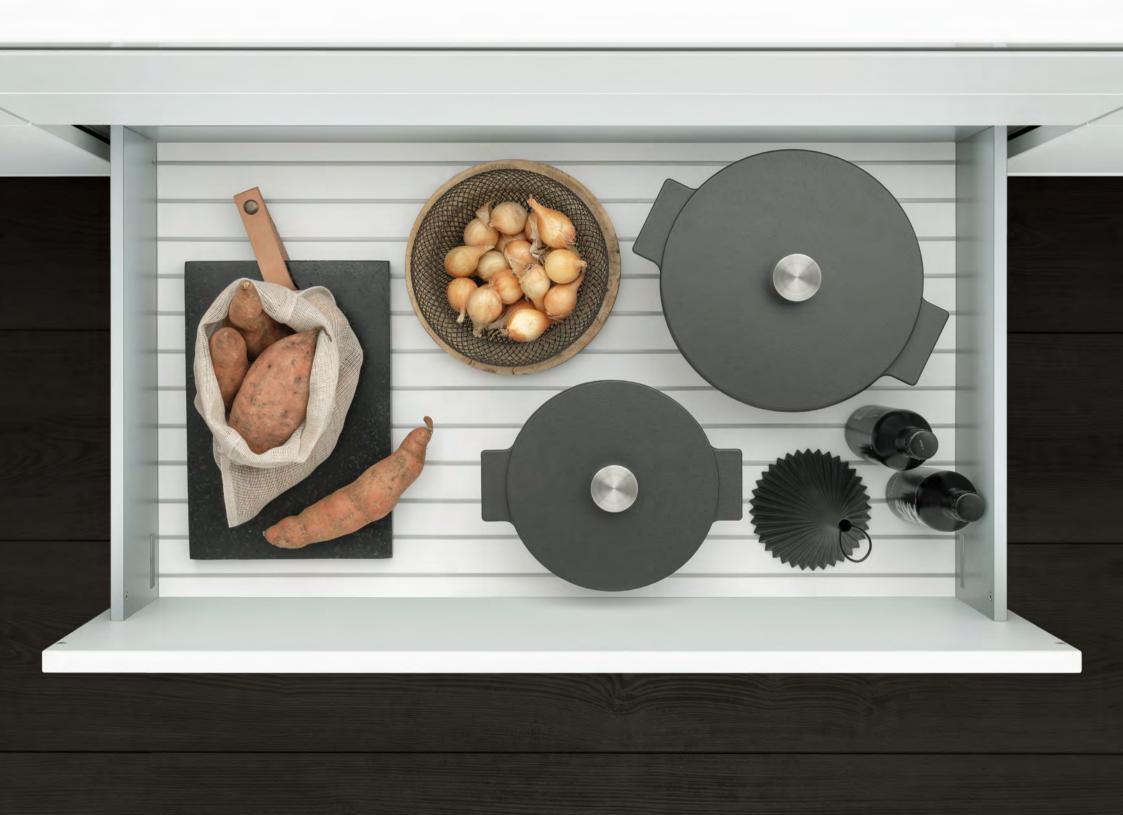

Nowhere is space as valuable as in the kitchen. With the *MultiMatic* Interior Accessories System you don't sacrifice a single centimeter. Because the system can be put together and adjusted individually for arranging your things practically. Giving you more space: up to 30% more.

## NEVER HAS CREATING ORDER BEEN SO MUCH FUN

The basis of the *SieMatic* Aluminum Interior Accessories System is provided by aluminum elements that can be combined depending on desired function and placed securely upon a flock mat. The resulting spaces are equipped with cutlery and additional inserts in dark smoked chestnut or light oak. Drawers and pull-outs can also be equipped with numerous functional elements, such as the appealing forms of porcelain jars in various sizes that can be labeled and re-labeled again and again in pencil. The flocked underside means that they will not slip out of place on a flock mat, though they can easily be removed and rearranged at any time. We call it the *SieMatic Flock2Block system*.

## ELEMENTS IN THE SIEMATIC ALUMINUM INTERIOR ACCESSORIES SYSTEM

From silverware to cast iron pot; from spice collection to iPad. Here you will find space for everything, just like you've always dreamed. Choose from the wide variety of different functional elements and design the drawers and pull-outs of your *SieMatic* to meet your own individual needs. Depending on the type, width, and depth of *SieMatic* drawers and pull-outs, different solutions are available. That's why we recommend that you discuss your ideas with your *SieMatic* Specialist in detail and work together to plan the perfect solution for your personal needs.