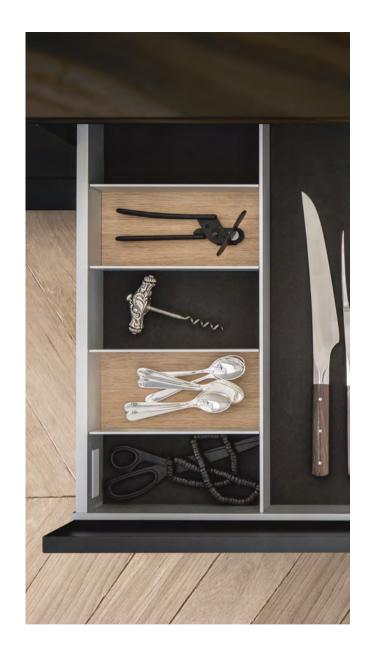

**THE INTERNAL DRAWER** As a second level in a drawer, it offers even more variability and also ensures a cleaner look to the front panel with fewer joints.

**THE KNIFE HOLDER** It not only protects high-quality knives but also protects against injuries when removing them: available in smoked chestnut or light oak options.

| 1A/12                      | KNIFE INSERT WITH KNIFE BLOCK                                                                                                                                                                                                                             |              |
|----------------------------|-----------------------------------------------------------------------------------------------------------------------------------------------------------------------------------------------------------------------------------------------------------|--------------|
| Item description:          | Wood with aluminum accents for 5 knives,<br>knife block can be positioned freely,<br>flocked underside, width 16.5 cm, available<br>for cabinet body depths 56/61 cm and 71 cm                                                                            |              |
| Item. no. smoked chestnut: | EM 16 A RK                                                                                                                                                                                                                                                | ₩⁄           |
| Item no. light oak:        | EM 16 A EH                                                                                                                                                                                                                                                |              |
| 1A/13                      | SPICE JAR HOLDER WITH 12 SPICE JARS                                                                                                                                                                                                                       |              |
| Item description:          | Wood with aluminum accents,<br>12 porcelain jars with glass lid and odor seal,<br>flocked underside, width 16,5 cm, available for<br>cabinet body depths 56/61 cm and 71 cm                                                                               |              |
| Item. no. smoked chestnut: | EG 16 A RK                                                                                                                                                                                                                                                |              |
| Item no. light oak:        | EG 16 A EH                                                                                                                                                                                                                                                |              |
| 1A/14                      | SPICE JAR                                                                                                                                                                                                                                                 | _            |
| Item description:          | Porcelain with glass lid and odor seal,<br>flocked underside, height 5.3 cm, depth 6.2 cm                                                                                                                                                                 | $\bigcirc$   |
| Item no.:                  | GD1P                                                                                                                                                                                                                                                      | <u> </u>     |
| 1A/15                      | SPICE MILL INSERT WITH 7 SPICE MILLS                                                                                                                                                                                                                      | ~            |
| Item description:          | Wood with aluminum accents,<br>with transparent stainless steel spice mills,<br>flocked underside, width 16.5 cm, available<br>for cabinet body depths 56/61 cm and 71 cm                                                                                 |              |
| Item. no. smoked chestnut: | EGM 16 A RK                                                                                                                                                                                                                                               |              |
| Item no. light oak:        | EGM 16 A EH                                                                                                                                                                                                                                               |              |
| 1A/16                      | FOIL ROLL INSERT                                                                                                                                                                                                                                          |              |
| Item description:          | Wooden frame with aluminum divider and<br>2 aluminum covers with serrated edge,<br>suitable for aluminum foil, clear plastic wrap,<br>parchment paper, etc., flocked underside, width<br>16.5 cm, available for cabinet body<br>depths 56/61 cm and 71 cm |              |
| Item. no. smoked chestnut: | EF 16 A RK                                                                                                                                                                                                                                                | $\mathbb{V}$ |
|                            |                                                                                                                                                                                                                                                           |              |