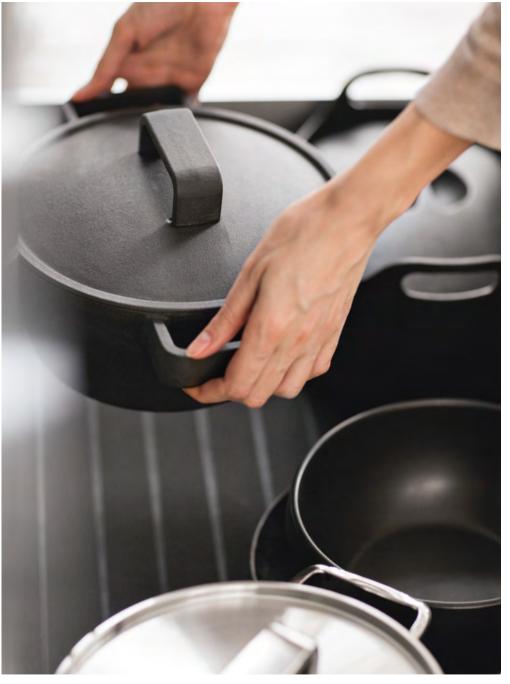

## ELEMENTS IN THE SIEMATIC ALUMINUM INTERIOR ACCESSORIES SYSTEM

From silverware to cast iron pot; from spice collection to iPad. Here you will find space for everything, just like you've always dreamed. Choose from the wide variety of different functional elements and design the drawers and pull-outs of your *SieMatic* to meet your own individual needs. Depending on the type, width, and depth of *SieMatic* drawers and pull-outs, different solutions are available. That's why we recommend that you discuss your ideas with your *SieMatic* Specialist in detail and work together to plan the perfect solution for your personal needs.