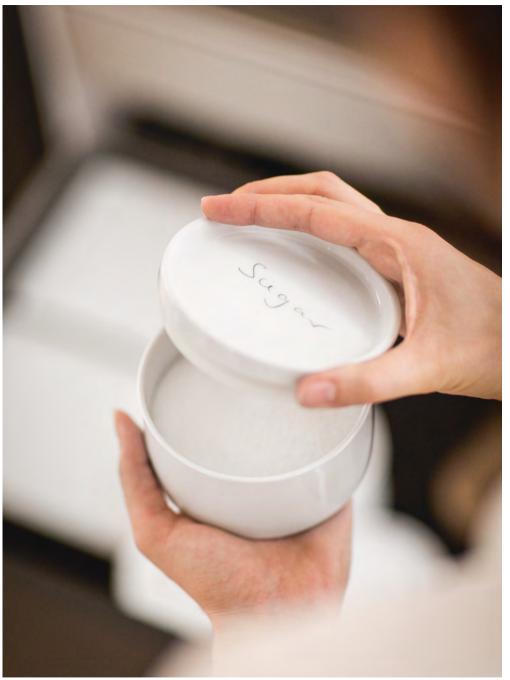

## NEVER HAS CREATING ORDER BEEN SO MUCH FUN

The basis of the *SieMatic* Aluminum Interior Accessories System is provided by aluminum elements that can be combined depending on desired function and placed securely upon a flock mat. The resulting spaces are equipped with cutlery and additional inserts in dark smoked chestnut or light oak. Drawers and pull-outs can also be equipped with numerous functional elements, such as the appealing forms of porcelain jars in various sizes that can be labeled and re-labeled again and again in pencil. The flocked underside means that they will not slip out of place on a flock mat, though they can easily be removed and rearranged at any time. We call it the *SieMatic Flock2Block system*.

THE SMALL ITEM ORGANIZER Small things you'd like to store individually find a great place in the small item organizer. It is available in smoked chestnut and light oak. THE WOODEN BOXES WITH PORCELAIN LIDS Available in various sizes, in smoked chestnut or light oak, they can be stacked as needed. The porcelain lids can be labeled in pencil.