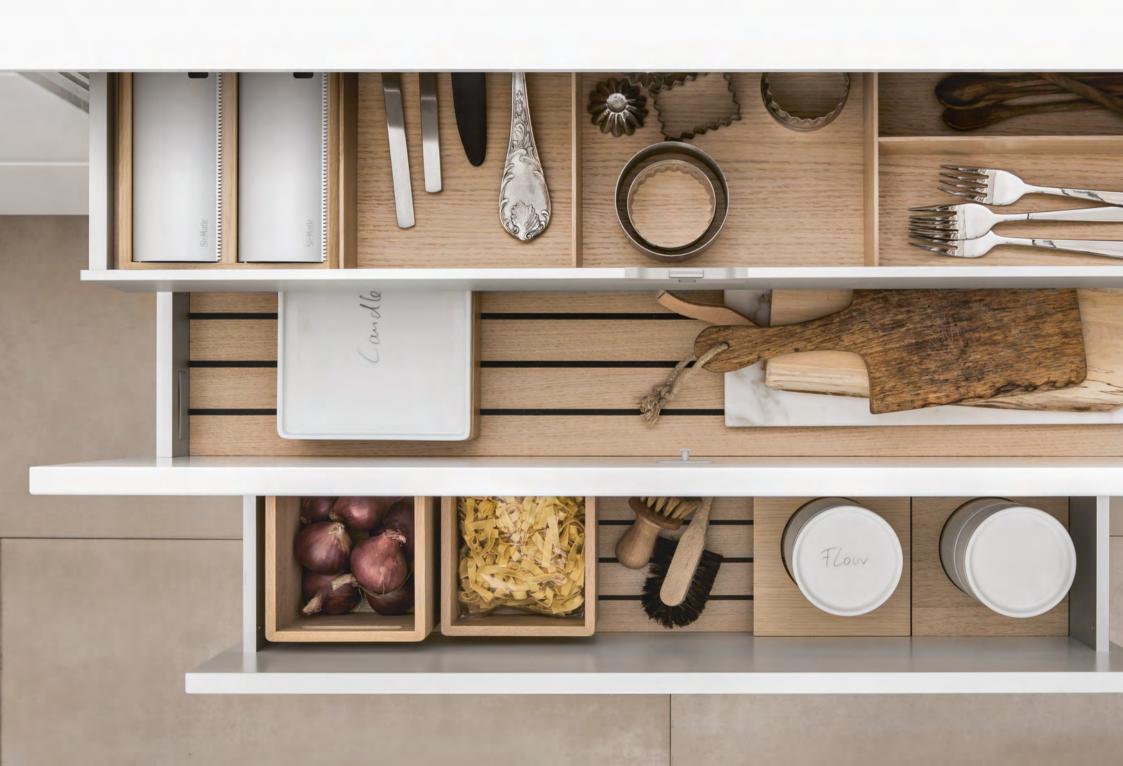

## NEVER HAS CREATING ORDER BEEN SO MUCH FUN

The basis of the *SieMatic* Aluminum Interior Accessories System is provided by aluminum elements that can be combined depending on desired function and placed securely upon a flock mat. The resulting spaces are equipped with cutlery and additional inserts in dark smoked chestnut or light oak. Drawers and pull-outs can also be equipped with numerous functional elements, such as the appealing forms of porcelain jars in various sizes that can be labeled and re-labeled again and again in pencil. The flocked underside means that they will not slip out of place on a flock mat, though they can easily be removed and rearranged at any time. We call it the *SieMatic Flock2Block system*.

## ELEMENTS IN THE SIEMATIC ALUMINUM INTERIOR ACCESSORIES SYSTEM

From silverware to cast iron pot; from spice collection to iPad. Here you will find space for everything, just like you've always dreamed. Choose from the wide variety of different functional elements and design the drawers and pull-outs of your *SieMatic* to meet your own individual needs. Depending on the type, width, and depth of *SieMatic* drawers and pull-outs, different solutions are available. That's why we recommend that you discuss your ideas with your *SieMatic* Specialist in detail and work together to plan the perfect solution for your personal needs.

THE SMALL ITEM ORGANIZER Small things you'd like to store individually find a great place in the small item organizer. It is available in smoked chestnut and light oak. THE WOODEN BOXES WITH PORCELAIN LIDS Available in various sizes, in smoked chestnut or light oak, they can be stacked as needed. The porcelain lids can be labeled in pencil.