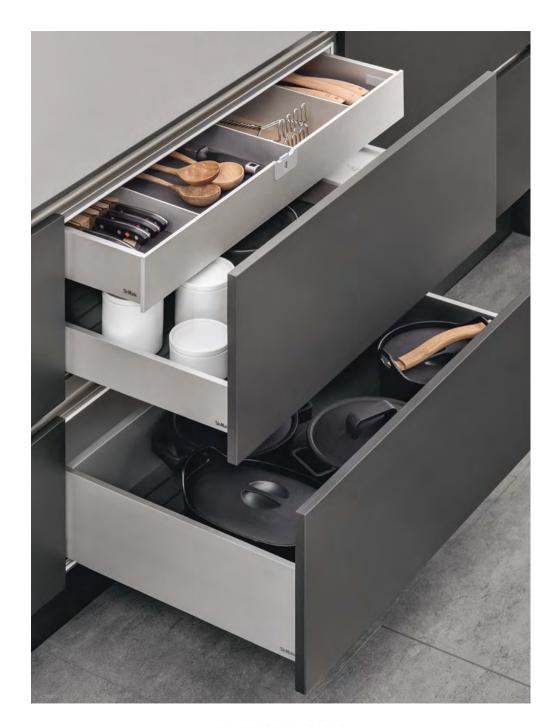

## DRAWERS AND PULL-OUTS

SieMatic drawers and pull-outs are perfection in both appearance and performance. No technical detail disturbs the aesthetics. They are sturdy, easy to open, and available in any width from 25 to 120 cm, precisely to the millimeter. And best of all: They give you the greatest possible freedom of design.

Nowhere is space as valuable as in the kitchen. With the *MultiMatic* Interior Accessories System you don't sacrifice a single centimeter. Because the system can be put together and adjusted individually for arranging your things practically. Giving you more space: up to 30% more.

#### THE KINGSIZE COMPARTMENT

Thanks to its great depth, it offers ideal storage space for tall objects in cabinet drawers starting at a width of 60 cm. The KingSize Compartment is a clever solution, available in this form only from SieMatic.

**THE BI-LEVEL DRAWER** Under the upper level, which provides direct access to frequently needed items such as cutlery, a second level awaits, elegantly doubling your storage space.

THE GRIPDECK The SieMatic GripDeck made of dark gray flock in "smoked chestnut", "light oak" or "java oak" has rubber strips to prevent even heavy objects from sliding.