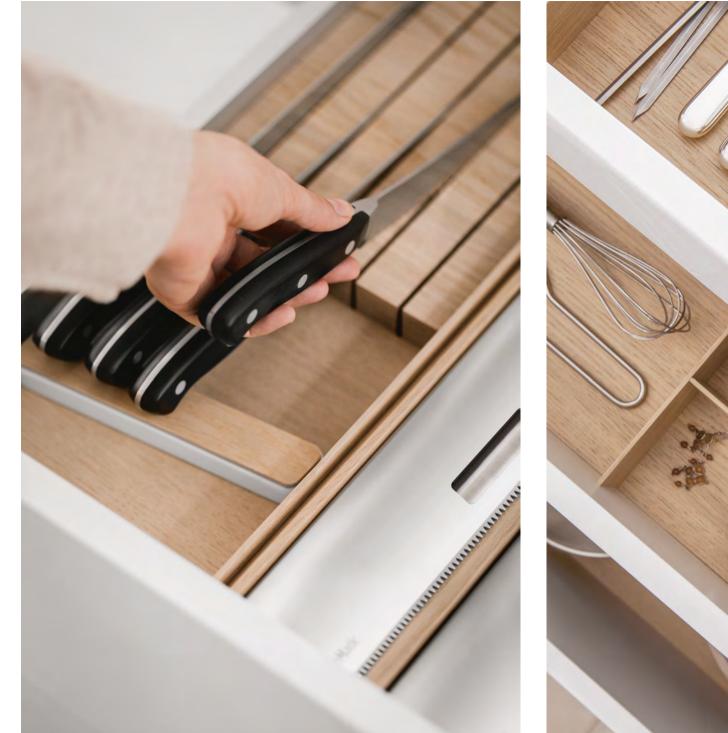

**THE INTERNAL DRAWER** As a second level in a drawer, it offers even more variability and also ensures a cleaner look to the front panel with fewer joints.

**THE KNIFE HOLDER** It not only protects high-quality knives but also protects against injuries when removing them: available in smoked chestnut or light oak options.

## NEVER HAS CREATING ORDER BEEN SO MUCH FUN

The basis of the *SieMatic* Aluminum Interior Accessories System is provided by aluminum elements that can be combined depending on desired function and placed securely upon a flock mat. The resulting spaces are equipped with cutlery and additional inserts in dark smoked chestnut or light oak. Drawers and pull-outs can also be equipped with numerous functional elements, such as the appealing forms of porcelain jars in various sizes that can be labeled and re-labeled again and again in pencil. The flocked underside means that they will not slip out of place on a flock mat, though they can easily be removed and rearranged at any time. We call it the *SieMatic Flock2Block system*.