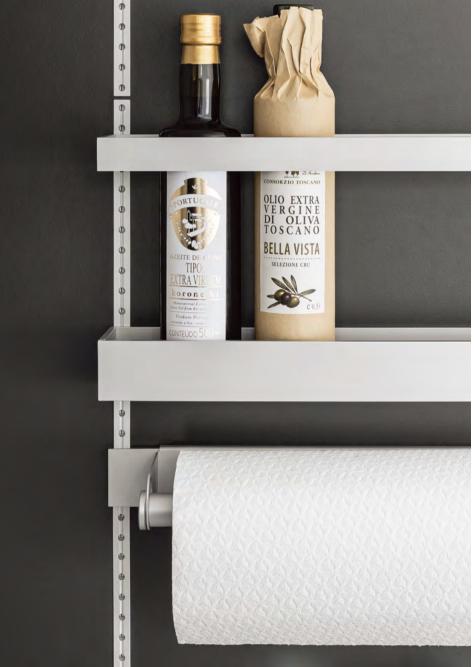

Nowhere is space as valuable as in the kitchen. With the *MultiMatic* Interior Accessories System you don't sacrifice a single centimeter. Because the system can be put together and adjusted individually for arranging your things practically. Giving you more space: up to 30% more.

## NEVER HAS CREATING ORDER BEEN SO MUCH FUN

The basis of the *SieMatic* Aluminum Interior Accessories System is provided by aluminum elements that can be combined depending on desired function and placed securely upon a flock mat. The resulting spaces are equipped with cutlery and additional inserts in dark smoked chestnut or light oak. Drawers and pull-outs can also be equipped with numerous functional elements, such as the appealing forms of porcelain jars in various sizes that can be labeled and re-labeled again and again in pencil. The flocked underside means that they will not slip out of place on a flock mat, though they can easily be removed and rearranged at any time. We call it the *SieMatic Flock2Block system*.