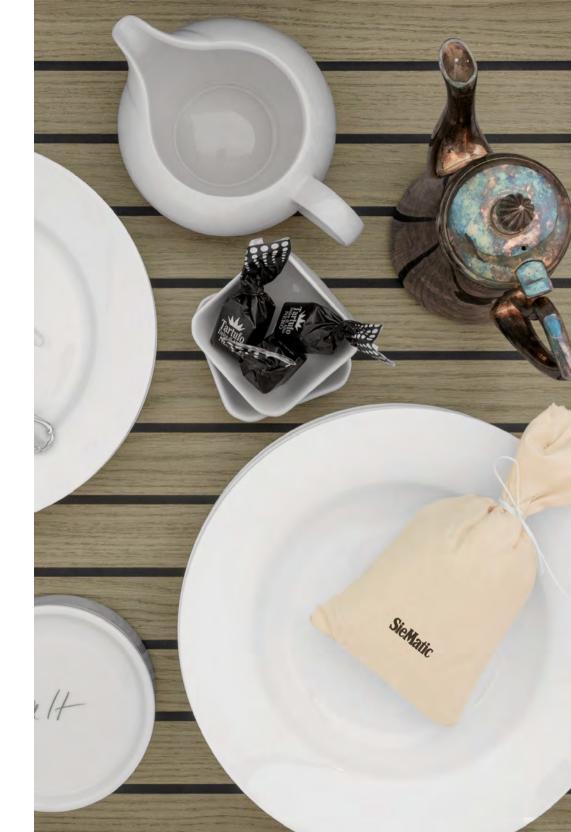

## NEVER HAS CREATING ORDER BEEN SO MUCH FUN

The basis of the *SieMatic* Aluminum Interior Accessories System is provided by aluminum elements that can be combined depending on desired function and placed securely upon a flock mat. The resulting spaces are equipped with cutlery and additional inserts in dark smoked chestnut or light oak. Drawers and pull-outs can also be equipped with numerous functional elements, such as the appealing forms of porcelain jars in various sizes that can be labeled and re-labeled again and again in pencil. The flocked underside means that they will not slip out of place on a flock mat, though they can easily be removed and rearranged at any time. We call it the *SieMatic Flock2Block system*.

THE SMALL ITEM ORGANIZER Small things you'd like to store individually find a great place in the small item organizer. It is available in smoked chestnut and light oak. THE WOODEN BOXES WITH PORCELAIN LIDS Available in various sizes, in smoked chestnut or light oak, they can be stacked as needed. The porcelain lids can be labeled in pencil.