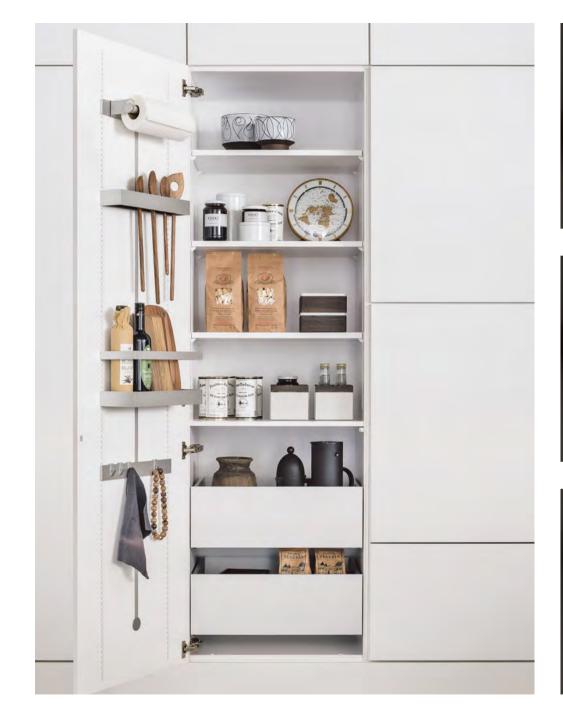

# TIMELESS ELEGANCE HAS MANY FACES AT SIEMATIC

Whether you prefer the puristic, urban, or classic style collection, with four different interior design systems, *SieMatic* offers you fascinating options for designing the interior of your kitchen exactly according to your personal taste and to harmonize it elegantly with the design and surfaces of the furniture elements.

## ELEMENTS IN THE SIEMATIC ALUMINUM INTERIOR ACCESSORIES SYSTEM

From silverware to cast iron pot; from spice collection to iPad. Here you will find space for everything, just like you've always dreamed. Choose from the wide variety of different functional elements and design the drawers and pull-outs of your *SieMatic* to meet your own individual needs. Depending on the type, width, and depth of *SieMatic* drawers and pull-outs, different solutions are available. That's why we recommend that you discuss your ideas with your *SieMatic* Specialist in detail and work together to plan the perfect solution for your personal needs.