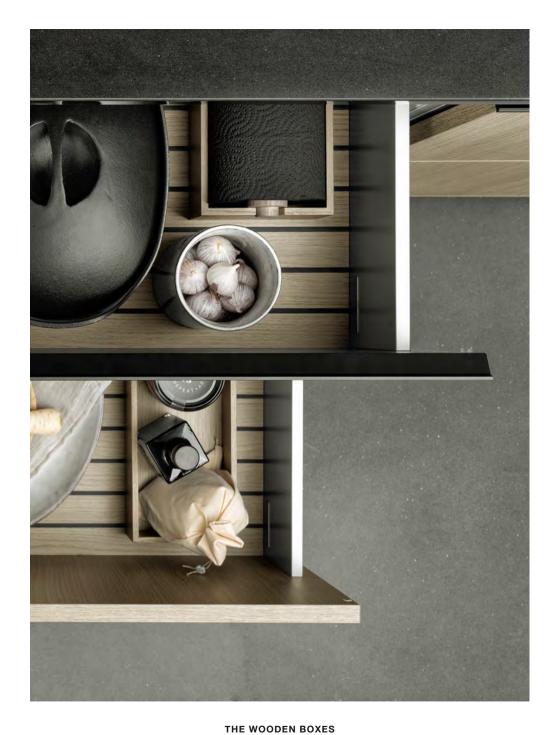

THE SMALL ITEM ORGANIZER Small things you'd like to store individually find a great place in the small item organizer. It is available in smoked chestnut and light oak. THE WOODEN BOXES WITH PORCELAIN LIDS Available in various sizes, in smoked chestnut or light oak, they can be stacked as needed. The porcelain lids can be labeled in pencil.