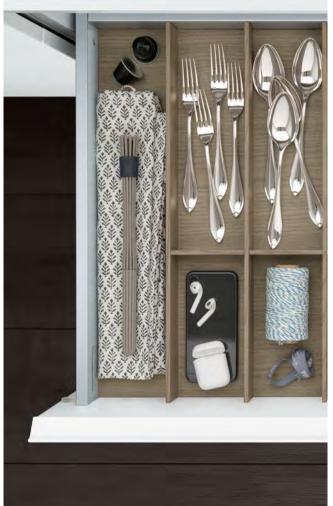

## WOOD

Versatile combinations of SieMatic cutlery and accessory inserts in light oak, combined with numerous functional inserts in light oak, porcelain, and aluminum, give this option its cozy yet elegant appeal.

## ELEMENTS IN THE SIEMATIC ALUMINUM INTERIOR ACCESSORIES SYSTEM

From silverware to cast iron pot; from spice collection to iPad. Here you will find space for everything, just like you've always dreamed. Choose from the wide variety of different functional elements and design the drawers and pull-outs of your *SieMatic* to meet your own individual needs. Depending on the type, width, and depth of *SieMatic* drawers and pull-outs, different solutions are available. That's why we recommend that you discuss your ideas with your *SieMatic* Specialist in detail and work together to plan the perfect solution for your personal needs.