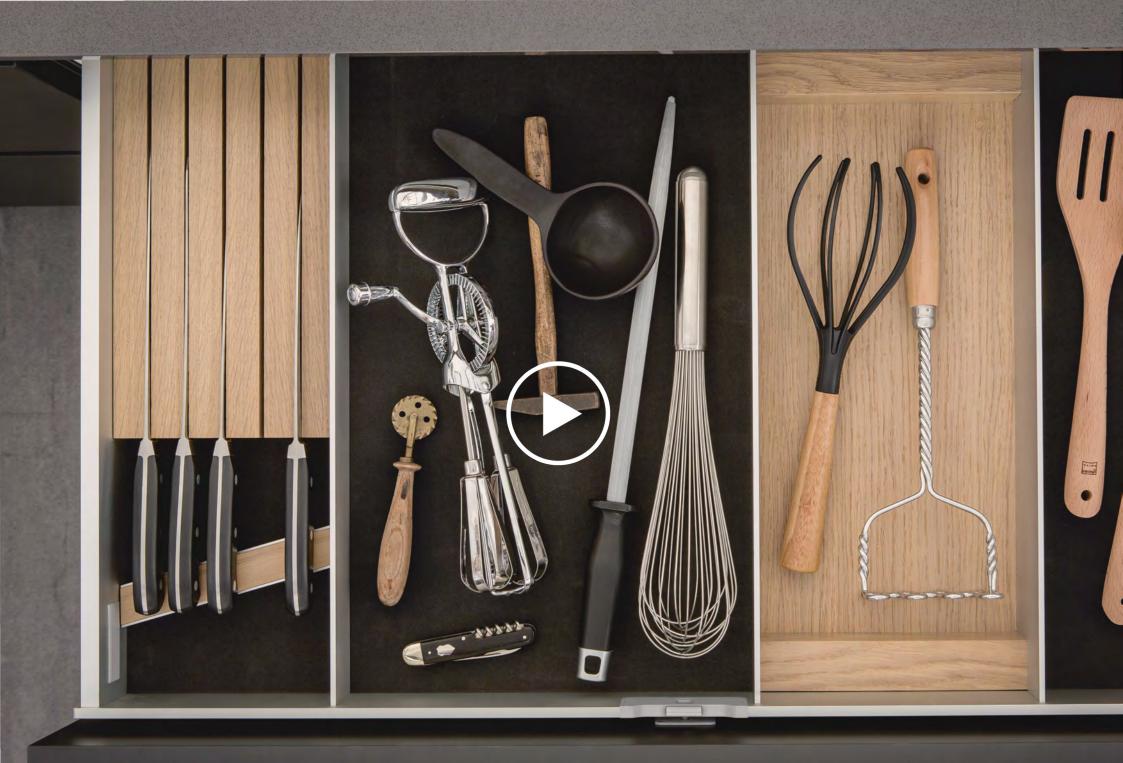

**THE INTERNAL DRAWER** As a second level in a drawer, it offers even more variability and also ensures a cleaner look to the front panel with fewer joints.

**THE KNIFE HOLDER** It not only protects high-quality knives but also protects against injuries when removing them: available in smoked chestnut or light oak options.

## ELEMENTS IN THE SIEMATIC ALUMINUM INTERIOR ACCESSORIES SYSTEM

From silverware to cast iron pot; from spice collection to iPad. Here you will find space for everything, just like you've always dreamed. Choose from the wide variety of different functional elements and design the drawers and pull-outs of your *SieMatic* to meet your own individual needs. Depending on the type, width, and depth of *SieMatic* drawers and pull-outs, different solutions are available. That's why we recommend that you discuss your ideas with your *SieMatic* Specialist in detail and work together to plan the perfect solution for your personal needs.