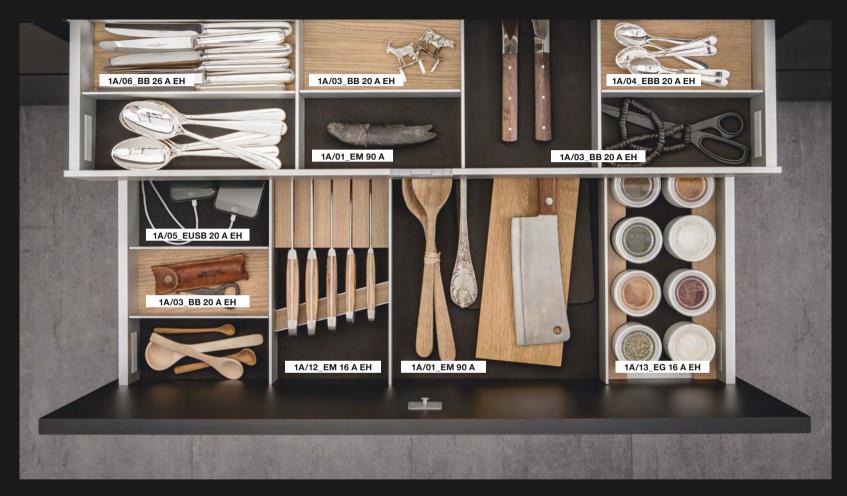

## ELEMENTS IN THE SIEMATIC ALUMINUM INTERIOR ACCESSORIES SYSTEM

From silverware to cast iron pot; from spice collection to iPad. Here you will find space for everything, just like you've always dreamed. Choose from the wide variety of different functional elements and design the drawers and pull-outs of your *SieMatic* to meet your own individual needs. Depending on the type, width, and depth of *SieMatic* drawers and pull-outs, different solutions are available. That's why we recommend that you discuss your ideas with your *SieMatic* Specialist in detail and work together to plan the perfect solution for your personal needs.

These figures and item numbers show system elements for the standard cabinet body depth (56/61 cm).

| 1A/01                      | INSERT MATS FOR DRAWERS AND                                                                                                                                                                |   |  |
|----------------------------|--------------------------------------------------------------------------------------------------------------------------------------------------------------------------------------------|---|--|
|                            | PULL-OUTS                                                                                                                                                                                  | - |  |
| Item description:          | Flocked insert mat in dark grey, various sizes<br>for various cabinet widths and cabinet body<br>depths of 56/61 cm, 71 cm, and 46 cm<br>Based on the Flock2Block principle                |   |  |
| Item. no. / widths:        | EM 30 A / 30 cm EM 70 A / 70 cm                                                                                                                                                            |   |  |
|                            | EM 40 A / 40 cm EM 80 A / 80 cm                                                                                                                                                            |   |  |
|                            | EM 45 A / 45 cm EM 90 A / 90 cm                                                                                                                                                            |   |  |
|                            | EM 50 A / 50 cm EM 100 A / 100 cm                                                                                                                                                          |   |  |
|                            | EM 60 A / 60 cm EM 120 A / 120 cm                                                                                                                                                          |   |  |
| 1A/02                      | INSERT MATS FOR PULL-OUTS<br>WITH CUTOUT                                                                                                                                                   |   |  |
| Item description:          | Flocked insert mat for pull-outs with<br>cutout for downdraft exhaust units in dark grey,<br>various sizes for different cabinet widths,<br>basis for the Flock2Block principle            |   |  |
| Item. no. / widths:        | EMD 90 A / 90 cm                                                                                                                                                                           |   |  |
|                            | EMD 100 A / 100 cm                                                                                                                                                                         |   |  |
|                            | EMD 120 A / 120 cm                                                                                                                                                                         |   |  |
| 1A/03                      | CUTLERY BASE, NARROW                                                                                                                                                                       |   |  |
| Item description:          | Aluminum with wood insert, matches the<br>add-on tray below, flocked underside,<br>20 cm width, available for cabinet body<br>depths 56/61 cm, 71 cm, and 46 cm                            |   |  |
| Item. no. smoked chestnut: | BB 20 A RK                                                                                                                                                                                 |   |  |
| Item no. light oak:        | BB 20 A EH                                                                                                                                                                                 |   |  |
| 1A/04                      | ADD-ON TRAY FOR CUTLERY BASE,<br>NARROW                                                                                                                                                    |   |  |
| Item description:          | Aluminum with wood insert,<br>matches the cutlery base above,<br>flocked underside, width 19.6 cm, depth 9.8 cm                                                                            |   |  |
| Item. no. smoked chestnut: |                                                                                                                                                                                            |   |  |
| Item no. light oak:        | EBB 20 A EH                                                                                                                                                                                |   |  |
| 1A/05                      | USB CHARGING STATION FOR<br>SMARTPHONES                                                                                                                                                    | _ |  |
| Item description:          | Wood with aluminum accents,<br>2 USB ports, including energy supply strip<br>for electrical connections, matches narrow<br>cutlery base, flocked underside,<br>width 19.6 cm, depth 9.5 cm |   |  |
| Item. no. smoked chestnut: | EUSB 20 A RK                                                                                                                                                                               |   |  |
| Item no. light oak:        | EUSB 20 A EH                                                                                                                                                                               |   |  |

| 1A/06                      | CUTLERY BASE, WIDE                                                                                                                                                                           | 1A/12                                      |
|----------------------------|----------------------------------------------------------------------------------------------------------------------------------------------------------------------------------------------|--------------------------------------------|
| Item description:          | Aluminum with wood insert, matches the wide<br>add-on tray below, flocked underside,<br>width 26.5 cm, available for cabinet body<br>depths 56/61 cm, 71 cm, and 46 cm                       | Item description:                          |
| Item. no. smoked chestnut: | BB 26 A RK                                                                                                                                                                                   | Item. no. smoked cl                        |
| Item no. light oak:        | BB 26 A EH                                                                                                                                                                                   | Item no. light oak:                        |
| 1A/07                      | ADD-ON TRAY FOR CUTLERY BASE,<br>WIDE                                                                                                                                                        | <b>1A/13</b><br>Item description:          |
| Item description:          | Aluminum with wood insert,<br>matches wide cutlery base, flocked underside,<br>width 26.1 cm, depth 9.8 cm                                                                                   |                                            |
| Item. no. smoked chestnut: | EBB 26 A RK                                                                                                                                                                                  | Item. no. smoked cl                        |
| Item no. light oak:        | EBB 26 A EH                                                                                                                                                                                  | Item no. light oak:                        |
| 1A/08                      | SMALL ITEM ORGANIZER                                                                                                                                                                         | 1A/14                                      |
| Item description:          | Wood with aluminum divider,<br>matches wide cutlery base, flocked underside,<br>width 26.1 cm, depth 19.1 cm                                                                                 | Item description:<br>Item no.:             |
| Item. no. smoked chestnut: |                                                                                                                                                                                              |                                            |
| Item no. light oak:        | EKT 26 A EH                                                                                                                                                                                  | 1A/15                                      |
| 1A/09                      | MULTI-SECTION BOX                                                                                                                                                                            | Item description:                          |
| Item description:          | Wooden box with aluminum accents<br>and triple-adjustment aluminum rail,<br>matches wide cutlery base, flocked underside,<br>width 26.1 cm, depth 9.5 cm                                     | Item. no. smoked ci<br>Item no. light oak: |
| Item. no. smoked chestnut: | EMSB 26 A RK                                                                                                                                                                                 |                                            |
| Item no. light oak:        | EMSB 26 A EH                                                                                                                                                                                 | 1A/16                                      |
| 1A/10                      | USB CHARGING STATION FOR TABLETS                                                                                                                                                             | Item description:                          |
| Item description:          | Wood box with aluminum accents,<br>2 USB ports, including energy supply strip<br>for electrical connections, matches<br>wide cutlery base, flocked underside,<br>width 26.1 cm, depth 9.5 cm | Item. no. smoked ci                        |
| Item. no. smoked chestnut: | EUSB 26 A RK                                                                                                                                                                                 | Item no. light oak:                        |
| Item no. light oak:        | EUSB 26 A EH                                                                                                                                                                                 | <b></b>                                    |
| 1A/11                      | VERTICAL DIVIDER                                                                                                                                                                             |                                            |
| Item description:          | Aluminum with wood insert,<br>for 30 cm wide drawers, flocked underside,<br>width 9.9 cm                                                                                                     |                                            |
| Item. no. smoked chestnut: | BS9ARK                                                                                                                                                                                       |                                            |
| Item no. light oak:        | BS9AEH                                                                                                                                                                                       |                                            |

| 1A/12                      | KNIFE INSERT WITH KNIFE BLOCK                                                                                                                                                                                                                             |              |
|----------------------------|-----------------------------------------------------------------------------------------------------------------------------------------------------------------------------------------------------------------------------------------------------------|--------------|
| Item description:          | Wood with aluminum accents for 5 knives,<br>knife block can be positioned freely,<br>flocked underside, width 16.5 cm, available<br>for cabinet body depths 56/61 cm and 71 cm                                                                            |              |
| Item. no. smoked chestnut: | EM 16 A RK                                                                                                                                                                                                                                                | ₩⁄           |
| Item no. light oak:        | EM 16 A EH                                                                                                                                                                                                                                                |              |
| 1A/13                      | SPICE JAR HOLDER WITH 12 SPICE JARS                                                                                                                                                                                                                       |              |
| Item description:          | Wood with aluminum accents,<br>12 porcelain jars with glass lid and odor seal,<br>flocked underside, width 16,5 cm, available for<br>cabinet body depths 56/61 cm and 71 cm                                                                               |              |
| Item. no. smoked chestnut: | EG 16 A RK                                                                                                                                                                                                                                                |              |
| Item no. light oak:        | EG 16 A EH                                                                                                                                                                                                                                                |              |
| 1A/14                      | SPICE JAR                                                                                                                                                                                                                                                 | _            |
| Item description:          | Porcelain with glass lid and odor seal,<br>flocked underside, height 5.3 cm, depth 6.2 cm                                                                                                                                                                 | $\bigcirc$   |
| Item no.:                  | GD1P                                                                                                                                                                                                                                                      | <u> </u>     |
| 1A/15                      | SPICE MILL INSERT WITH 7 SPICE MILLS                                                                                                                                                                                                                      | ~            |
| Item description:          | Wood with aluminum accents,<br>with transparent stainless steel spice mills,<br>flocked underside, width 16.5 cm, available<br>for cabinet body depths 56/61 cm and 71 cm                                                                                 |              |
| Item. no. smoked chestnut: | EGM 16 A RK                                                                                                                                                                                                                                               |              |
| Item no. light oak:        | EGM 16 A EH                                                                                                                                                                                                                                               |              |
| 1A/16                      | FOIL ROLL INSERT                                                                                                                                                                                                                                          |              |
| Item description:          | Wooden frame with aluminum divider and<br>2 aluminum covers with serrated edge,<br>suitable for aluminum foil, clear plastic wrap,<br>parchment paper, etc., flocked underside, width<br>16.5 cm, available for cabinet body<br>depths 56/61 cm and 71 cm |              |
| Item. no. smoked chestnut: | EF 16 A RK                                                                                                                                                                                                                                                | $\mathbb{V}$ |
|                            |                                                                                                                                                                                                                                                           |              |