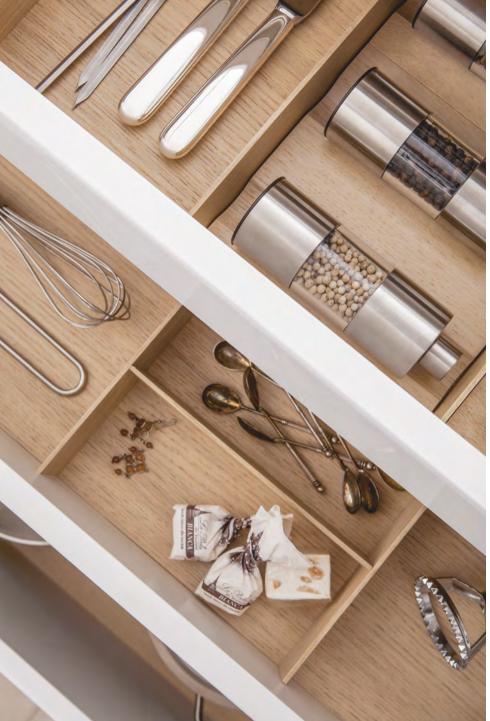

## NEVER HAS CREATING ORDER BEEN SO MUCH FUN

The basis of the *SieMatic* Aluminum Interior Accessories System is provided by aluminum elements that can be combined depending on desired function and placed securely upon a flock mat. The resulting spaces are equipped with cutlery and additional inserts in dark smoked chestnut or light oak. Drawers and pull-outs can also be equipped with numerous functional elements, such as the appealing forms of porcelain jars in various sizes that can be labeled and re-labeled again and again in pencil. The flocked underside means that they will not slip out of place on a flock mat, though they can easily be removed and rearranged at any time. We call it the *SieMatic Flock2Block system*.

## ELEMENTS IN THE SIEMATIC ALUMINUM INTERIOR ACCESSORIES SYSTEM

From silverware to cast iron pot; from spice collection to iPad. Here you will find space for everything, just like you've always dreamed. Choose from the wide variety of different functional elements and design the drawers and pull-outs of your *SieMatic* to meet your own individual needs. Depending on the type, width, and depth of *SieMatic* drawers and pull-outs, different solutions are available. That's why we recommend that you discuss your ideas with your *SieMatic* Specialist in detail and work together to plan the perfect solution for your personal needs.