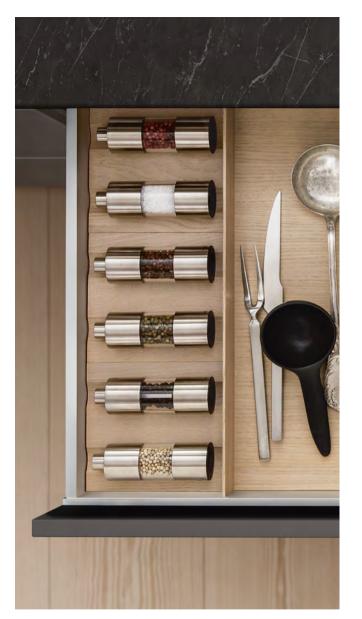

## NEVER HAS CREATING ORDER BEEN SO MUCH FUN

The basis of the *SieMatic* Aluminum Interior Accessories System is provided by aluminum elements that can be combined depending on desired function and placed securely upon a flock mat. The resulting spaces are equipped with cutlery and additional inserts in dark smoked chestnut or light oak. Drawers and pull-outs can also be equipped with numerous functional elements, such as the appealing forms of porcelain jars in various sizes that can be labeled and re-labeled again and again in pencil. The flocked underside means that they will not slip out of place on a flock mat, though they can easily be removed and rearranged at any time. We call it the *SieMatic Flock2Block system*.

| 1A/12                      | KNIFE INSERT WITH KNIFE BLOCK                                                                                                                                                                                                                             |              |
|----------------------------|-----------------------------------------------------------------------------------------------------------------------------------------------------------------------------------------------------------------------------------------------------------|--------------|
| Item description:          | Wood with aluminum accents for 5 knives,<br>knife block can be positioned freely,<br>flocked underside, width 16.5 cm, available<br>for cabinet body depths 56/61 cm and 71 cm                                                                            |              |
| Item. no. smoked chestnut: | EM 16 A RK                                                                                                                                                                                                                                                | ₩⁄           |
| Item no. light oak:        | EM 16 A EH                                                                                                                                                                                                                                                |              |
| 1A/13                      | SPICE JAR HOLDER WITH 12 SPICE JARS                                                                                                                                                                                                                       |              |
| Item description:          | Wood with aluminum accents,<br>12 porcelain jars with glass lid and odor seal,<br>flocked underside, width 16,5 cm, available for<br>cabinet body depths 56/61 cm and 71 cm                                                                               |              |
| Item. no. smoked chestnut: | EG 16 A RK                                                                                                                                                                                                                                                |              |
| Item no. light oak:        | EG 16 A EH                                                                                                                                                                                                                                                |              |
| 1A/14                      | SPICE JAR                                                                                                                                                                                                                                                 | _            |
| Item description:          | Porcelain with glass lid and odor seal,<br>flocked underside, height 5.3 cm, depth 6.2 cm                                                                                                                                                                 | $\bigcirc$   |
| Item no.:                  | GD1P                                                                                                                                                                                                                                                      | <u> </u>     |
| 1A/15                      | SPICE MILL INSERT WITH 7 SPICE MILLS                                                                                                                                                                                                                      | ~            |
| Item description:          | Wood with aluminum accents,<br>with transparent stainless steel spice mills,<br>flocked underside, width 16.5 cm, available<br>for cabinet body depths 56/61 cm and 71 cm                                                                                 |              |
| Item. no. smoked chestnut: | EGM 16 A RK                                                                                                                                                                                                                                               |              |
| Item no. light oak:        | EGM 16 A EH                                                                                                                                                                                                                                               |              |
| 1A/16                      | FOIL ROLL INSERT                                                                                                                                                                                                                                          |              |
| Item description:          | Wooden frame with aluminum divider and<br>2 aluminum covers with serrated edge,<br>suitable for aluminum foil, clear plastic wrap,<br>parchment paper, etc., flocked underside, width<br>16.5 cm, available for cabinet body<br>depths 56/61 cm and 71 cm |              |
| Item. no. smoked chestnut: | EF 16 A RK                                                                                                                                                                                                                                                | $\mathbb{V}$ |
|                            |                                                                                                                                                                                                                                                           |              |