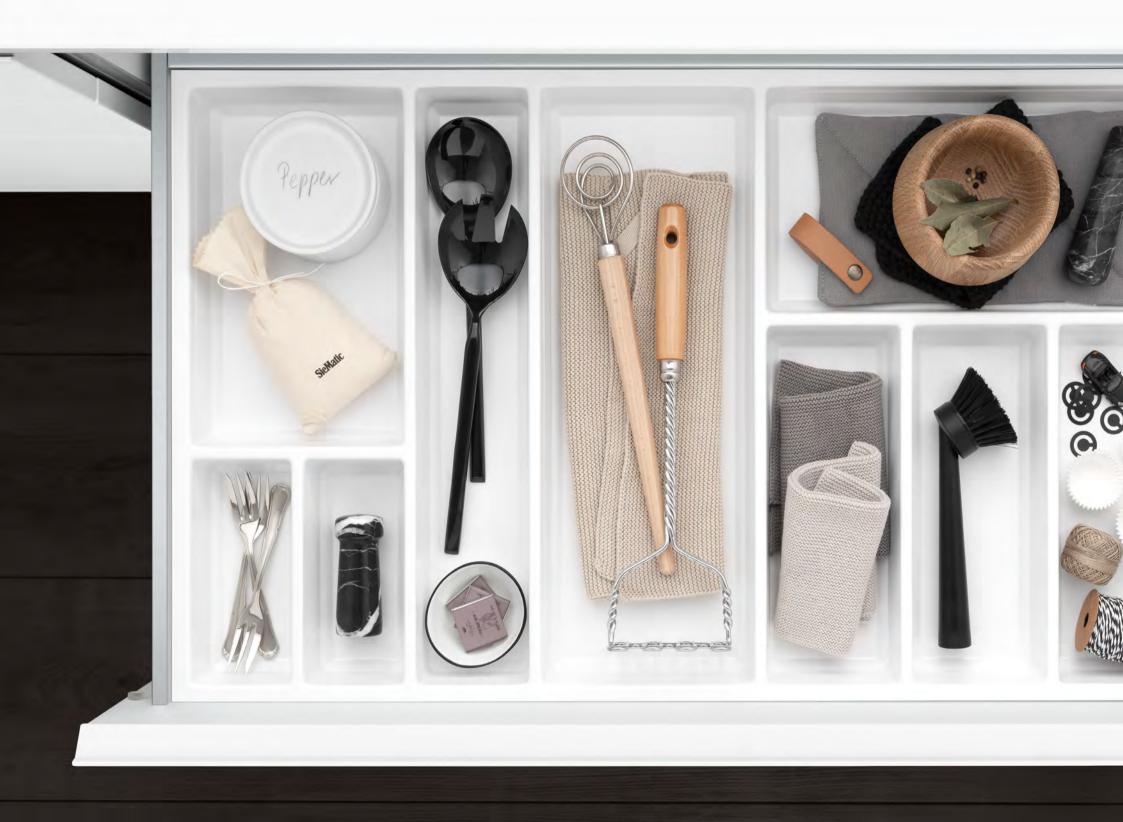

## ELEMENTS IN THE SIEMATIC ALUMINUM INTERIOR ACCESSORIES SYSTEM

From silverware to cast iron pot; from spice collection to iPad. Here you will find space for everything, just like you've always dreamed. Choose from the wide variety of different functional elements and design the drawers and pull-outs of your *SieMatic* to meet your own individual needs. Depending on the type, width, and depth of *SieMatic* drawers and pull-outs, different solutions are available. That's why we recommend that you discuss your ideas with your *SieMatic* Specialist in detail and work together to plan the perfect solution for your personal needs.

THE SMALL ITEM ORGANIZER Small things you'd like to store individually find a great place in the small item organizer. It is available in smoked chestnut and light oak. THE WOODEN BOXES WITH PORCELAIN LIDS Available in various sizes, in smoked chestnut or light oak, they can be stacked as needed. The porcelain lids can be labeled in pencil.