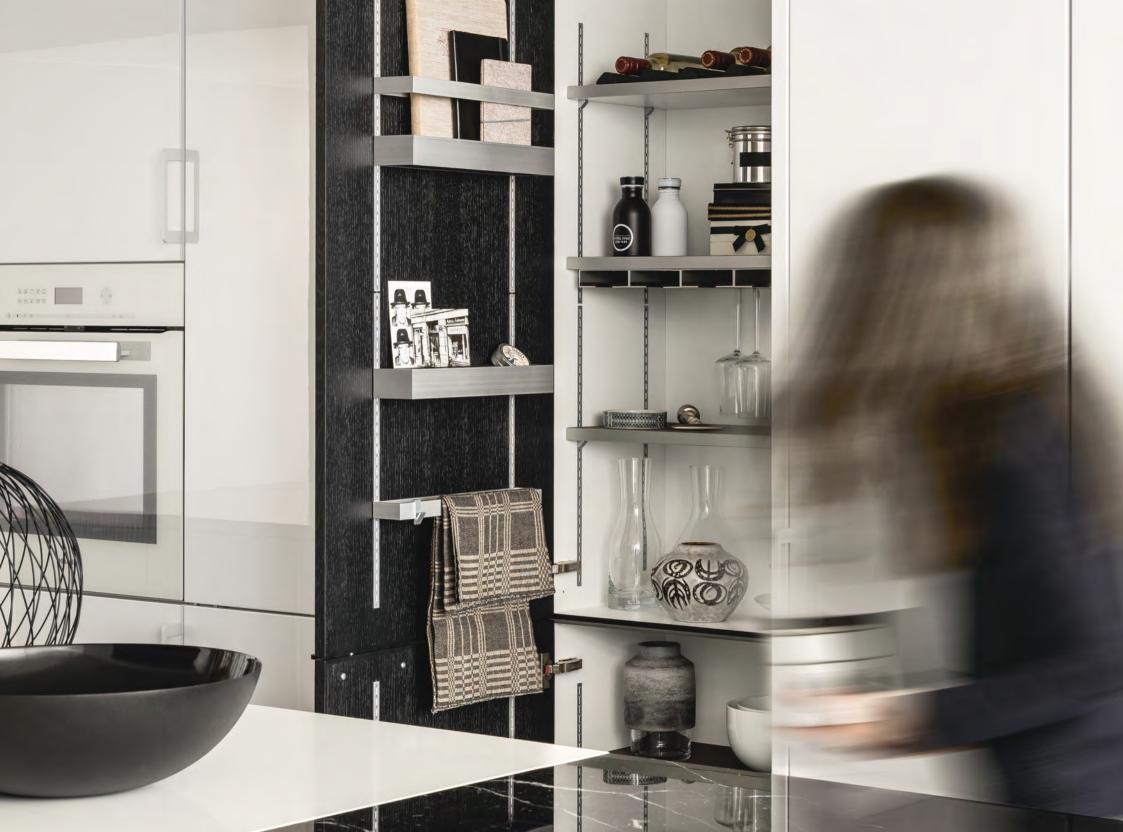

## ALUMINUM

Highly customizable accessories in aluminum and dark smoked chestnut or light oak in combination with dark grey flock mats define the character of this SieMatic Interior Design.

# THE ALUMINUM INTERIOR ACCESSORIES SYSTEM

An aesthetic treat that is unique in its functionality and unmistakable in its graphical look. This is ensured by the innovative new material combination of aluminum, light oak or dark smoked chestnut, flock, and porcelain, as well as precise workmanship down to the smallest detail. Intelligent, contemporary ideas, like the integrated USB connection, offer valuable functions for the "living space" of the kitchen. The highly flexible system makes it possible to rearrange and re-equip drawers and pull-outs at any time in a way that could not be more individual. The unique Aluminum Interior Accessories System is available only from *SieMatic*.