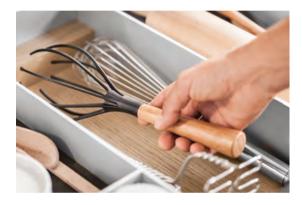

**THE INTERNAL DRAWER** As a second level in a drawer, it offers even more variability and also ensures a cleaner look to the front panel with fewer joints.

**THE KNIFE HOLDER** It not only protects high-quality knives but also protects against injuries when removing them: available in smoked chestnut or light oak options.

| 1A/12                      | KNIFE INSERT WITH KNIFE BLOCK                                                                                                                                                                                                                             |              |
|----------------------------|-----------------------------------------------------------------------------------------------------------------------------------------------------------------------------------------------------------------------------------------------------------|--------------|
| Item description:          | Wood with aluminum accents for 5 knives,<br>knife block can be positioned freely,<br>flocked underside, width 16.5 cm, available<br>for cabinet body depths 56/61 cm and 71 cm                                                                            |              |
| Item. no. smoked chestnut: | EM 16 A RK                                                                                                                                                                                                                                                | ₩⁄           |
| Item no. light oak:        | EM 16 A EH                                                                                                                                                                                                                                                |              |
| 1A/13                      | SPICE JAR HOLDER WITH 12 SPICE JARS                                                                                                                                                                                                                       |              |
| Item description:          | Wood with aluminum accents,<br>12 porcelain jars with glass lid and odor seal,<br>flocked underside, width 16,5 cm, available for<br>cabinet body depths 56/61 cm and 71 cm                                                                               |              |
| Item. no. smoked chestnut: | EG 16 A RK                                                                                                                                                                                                                                                |              |
| Item no. light oak:        | EG 16 A EH                                                                                                                                                                                                                                                |              |
| 1A/14                      | SPICE JAR                                                                                                                                                                                                                                                 | _            |
| Item description:          | Porcelain with glass lid and odor seal,<br>flocked underside, height 5.3 cm, depth 6.2 cm                                                                                                                                                                 | $\bigcirc$   |
| Item no.:                  | GD1P                                                                                                                                                                                                                                                      | <u> </u>     |
| 1A/15                      | SPICE MILL INSERT WITH 7 SPICE MILLS                                                                                                                                                                                                                      | ~            |
| Item description:          | Wood with aluminum accents,<br>with transparent stainless steel spice mills,<br>flocked underside, width 16.5 cm, available<br>for cabinet body depths 56/61 cm and 71 cm                                                                                 |              |
| Item. no. smoked chestnut: | EGM 16 A RK                                                                                                                                                                                                                                               |              |
| Item no. light oak:        | EGM 16 A EH                                                                                                                                                                                                                                               |              |
| 1A/16                      | FOIL ROLL INSERT                                                                                                                                                                                                                                          |              |
| Item description:          | Wooden frame with aluminum divider and<br>2 aluminum covers with serrated edge,<br>suitable for aluminum foil, clear plastic wrap,<br>parchment paper, etc., flocked underside, width<br>16.5 cm, available for cabinet body<br>depths 56/61 cm and 71 cm |              |
| Item. no. smoked chestnut: | EF 16 A RK                                                                                                                                                                                                                                                | $\mathbb{V}$ |
|                            |                                                                                                                                                                                                                                                           |              |