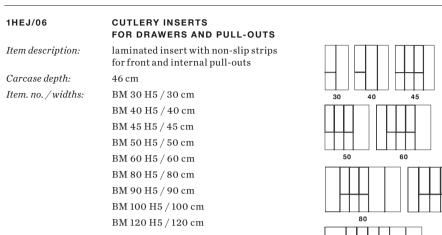

These figures and item numbers show system elements for the standard cabinet body depth (56/61 cm).

| 1A/01                      | INSERT MATS FOR DRAWERS AND                                                                                                                                                                |   |  |
|----------------------------|--------------------------------------------------------------------------------------------------------------------------------------------------------------------------------------------|---|--|
|                            | PULL-OUTS                                                                                                                                                                                  | - |  |
| Item description:          | Flocked insert mat in dark grey, various sizes<br>for various cabinet widths and cabinet body<br>depths of 56/61 cm, 71 cm, and 46 cm<br>Based on the Flock2Block principle                |   |  |
| Item. no. / widths:        | EM 30 A / 30 cm EM 70 A / 70 cm                                                                                                                                                            |   |  |
|                            | EM 40 A / 40 cm EM 80 A / 80 cm                                                                                                                                                            |   |  |
|                            | EM 45 A / 45 cm EM 90 A / 90 cm                                                                                                                                                            |   |  |
|                            | EM 50 A / 50 cm EM 100 A / 100 cm                                                                                                                                                          |   |  |
|                            | EM 60 A / 60 cm EM 120 A / 120 cm                                                                                                                                                          |   |  |
| 1A/02                      | INSERT MATS FOR PULL-OUTS<br>WITH CUTOUT                                                                                                                                                   |   |  |
| Item description:          | Flocked insert mat for pull-outs with<br>cutout for downdraft exhaust units in dark grey,<br>various sizes for different cabinet widths,<br>basis for the Flock2Block principle            |   |  |
| Item. no. / widths:        | EMD 90 A / 90 cm                                                                                                                                                                           |   |  |
|                            | EMD 100 A / 100 cm                                                                                                                                                                         |   |  |
|                            | EMD 120 A / 120 cm                                                                                                                                                                         |   |  |
| 1A/03                      | CUTLERY BASE, NARROW                                                                                                                                                                       |   |  |
| Item description:          | Aluminum with wood insert, matches the<br>add-on tray below, flocked underside,<br>20 cm width, available for cabinet body<br>depths 56/61 cm, 71 cm, and 46 cm                            |   |  |
| Item. no. smoked chestnut: | BB 20 A RK                                                                                                                                                                                 |   |  |
| Item no. light oak:        | BB 20 A EH                                                                                                                                                                                 |   |  |
| 1A/04                      | ADD-ON TRAY FOR CUTLERY BASE,<br>NARROW                                                                                                                                                    |   |  |
| Item description:          | Aluminum with wood insert,<br>matches the cutlery base above,<br>flocked underside, width 19.6 cm, depth 9.8 cm                                                                            |   |  |
| Item. no. smoked chestnut: |                                                                                                                                                                                            |   |  |
| Item no. light oak:        | EBB 20 A EH                                                                                                                                                                                |   |  |
| 1A/05                      | USB CHARGING STATION FOR<br>SMARTPHONES                                                                                                                                                    | _ |  |
| Item description:          | Wood with aluminum accents,<br>2 USB ports, including energy supply strip<br>for electrical connections, matches narrow<br>cutlery base, flocked underside,<br>width 19.6 cm, depth 9.5 cm |   |  |
| Item. no. smoked chestnut: | EUSB 20 A RK                                                                                                                                                                               |   |  |
| Item no. light oak:        | EUSB 20 A EH                                                                                                                                                                               |   |  |