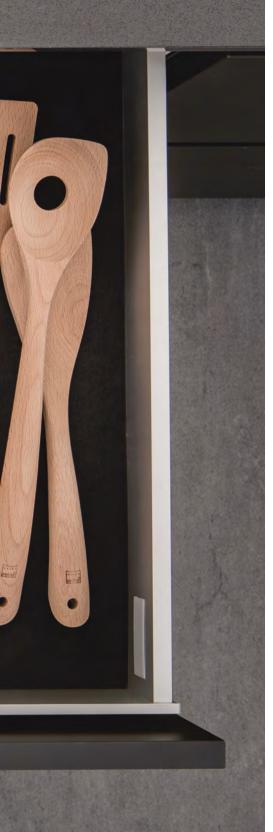

## DRAWERS AND PULL-OUTS

SieMatic drawers and pull-outs are perfection in both appearance and performance. No technical detail disturbs the aesthetics. They are sturdy, easy to open, and available in any width from 25 to 120 cm, precisely to the millimeter. And best of all: They give you the greatest possible freedom of design.

Nowhere is space as valuable as in the kitchen. With the *MultiMatic* Interior Accessories System you don't sacrifice a single centimeter. Because the system can be put together and adjusted individually for arranging your things practically. Giving you more space: up to 30% more.

## NEVER HAS CREATING ORDER BEEN SO MUCH FUN

The basis of the *SieMatic* Aluminum Interior Accessories System is provided by aluminum elements that can be combined depending on desired function and placed securely upon a flock mat. The resulting spaces are equipped with cutlery and additional inserts in dark smoked chestnut or light oak. Drawers and pull-outs can also be equipped with numerous functional elements, such as the appealing forms of porcelain jars in various sizes that can be labeled and re-labeled again and again in pencil. The flocked underside means that they will not slip out of place on a flock mat, though they can easily be removed and rearranged at any time. We call it the *SieMatic Flock2Block system*.