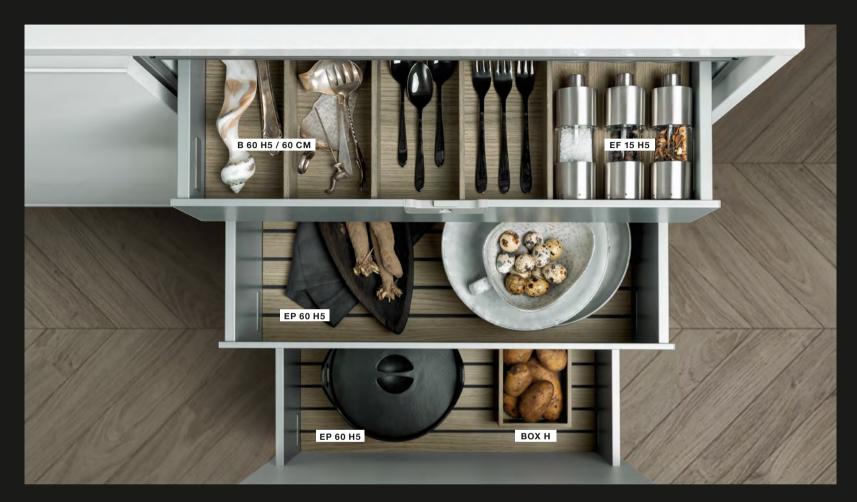

#### THE KINGSIZE COMPARTMENT

Thanks to its great depth, it offers ideal storage space for tall objects in cabinet drawers starting at a width of 60 cm. The KingSize Compartment is a clever solution, available in this form only from SieMatic.

**THE BI-LEVEL DRAWER** Under the upper level, which provides direct access to frequently needed items such as cutlery, a second level awaits, elegantly doubling your storage space.

THE GRIPDECK The SieMatic GripDeck made of dark gray flock in "smoked chestnut", "light oak" or "java oak" has rubber strips to prevent even heavy objects from sliding.

**THE INTERNAL DRAWER** As a second level in a drawer, it offers even more variability and also ensures a cleaner look to the front panel with fewer joints.

**THE KNIFE HOLDER** It not only protects high-quality knives but also protects against injuries when removing them: available in smoked chestnut or light oak options.