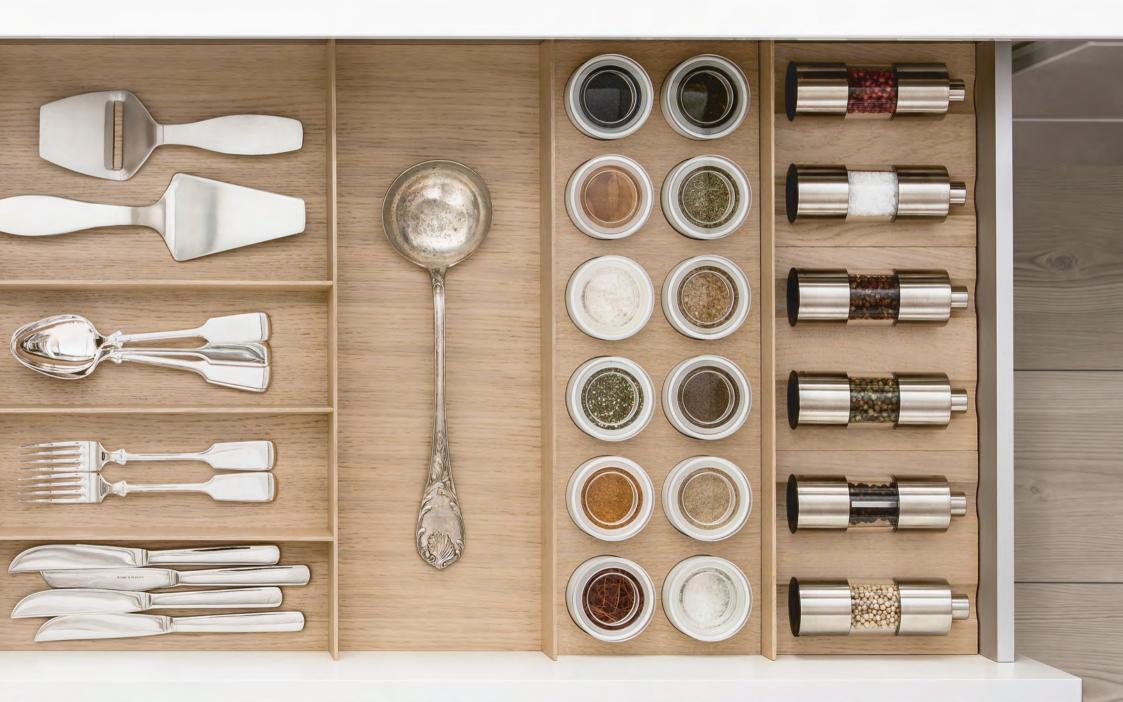

| 1A/12                      | KNIFE INSERT WITH KNIFE BLOCK                                                                                                                                                                                                                             |              |
|----------------------------|-----------------------------------------------------------------------------------------------------------------------------------------------------------------------------------------------------------------------------------------------------------|--------------|
| Item description:          | Wood with aluminum accents for 5 knives,<br>knife block can be positioned freely,<br>flocked underside, width 16.5 cm, available<br>for cabinet body depths 56/61 cm and 71 cm                                                                            |              |
| Item. no. smoked chestnut: | EM 16 A RK                                                                                                                                                                                                                                                | ₩⁄           |
| Item no. light oak:        | EM 16 A EH                                                                                                                                                                                                                                                |              |
| 1A/13                      | SPICE JAR HOLDER WITH 12 SPICE JARS                                                                                                                                                                                                                       |              |
| Item description:          | Wood with aluminum accents,<br>12 porcelain jars with glass lid and odor seal,<br>flocked underside, width 16,5 cm, available for<br>cabinet body depths 56/61 cm and 71 cm                                                                               |              |
| Item. no. smoked chestnut: | EG 16 A RK                                                                                                                                                                                                                                                |              |
| Item no. light oak:        | EG 16 A EH                                                                                                                                                                                                                                                |              |
| 1A/14                      | SPICE JAR                                                                                                                                                                                                                                                 | _            |
| Item description:          | Porcelain with glass lid and odor seal,<br>flocked underside, height 5.3 cm, depth 6.2 cm                                                                                                                                                                 | $\bigcirc$   |
| Item no.:                  | GD1P                                                                                                                                                                                                                                                      | <u> </u>     |
| 1A/15                      | SPICE MILL INSERT WITH 7 SPICE MILLS                                                                                                                                                                                                                      | ~            |
| Item description:          | Wood with aluminum accents,<br>with transparent stainless steel spice mills,<br>flocked underside, width 16.5 cm, available<br>for cabinet body depths 56/61 cm and 71 cm                                                                                 |              |
| Item. no. smoked chestnut: | EGM 16 A RK                                                                                                                                                                                                                                               |              |
| Item no. light oak:        | EGM 16 A EH                                                                                                                                                                                                                                               |              |
| 1A/16                      | FOIL ROLL INSERT                                                                                                                                                                                                                                          |              |
| Item description:          | Wooden frame with aluminum divider and<br>2 aluminum covers with serrated edge,<br>suitable for aluminum foil, clear plastic wrap,<br>parchment paper, etc., flocked underside, width<br>16.5 cm, available for cabinet body<br>depths 56/61 cm and 71 cm |              |
| Item. no. smoked chestnut: | EF 16 A RK                                                                                                                                                                                                                                                | $\mathbb{V}$ |
|                            |                                                                                                                                                                                                                                                           |              |

THE SMALL ITEM ORGANIZER Small things you'd like to store individually find a great place in the small item organizer. It is available in smoked chestnut and light oak. THE WOODEN BOXES WITH PORCELAIN LIDS Available in various sizes, in smoked chestnut or light oak, they can be stacked as needed. The porcelain lids can be labeled in pencil.