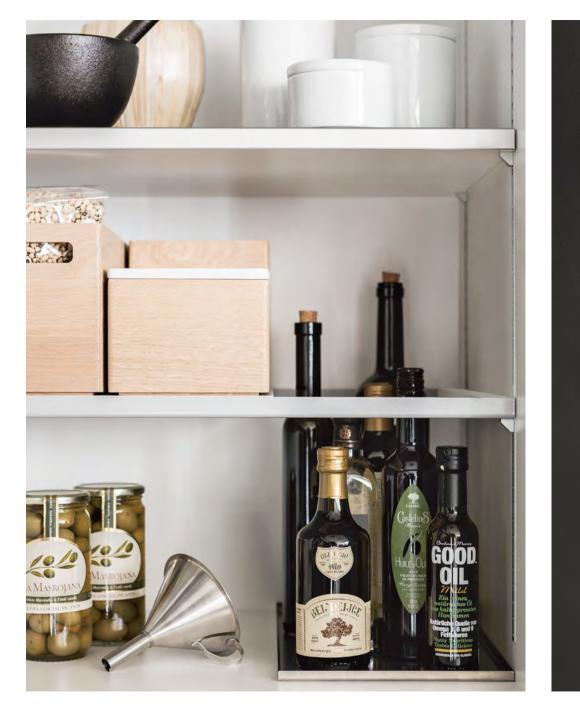

## NEVER HAS CREATING ORDER BEEN SO MUCH FUN

The basis of the *SieMatic* Aluminum Interior Accessories System is provided by aluminum elements that can be combined depending on desired function and placed securely upon a flock mat. The resulting spaces are equipped with cutlery and additional inserts in dark smoked chestnut or light oak. Drawers and pull-outs can also be equipped with numerous functional elements, such as the appealing forms of porcelain jars in various sizes that can be labeled and re-labeled again and again in pencil. The flocked underside means that they will not slip out of place on a flock mat, though they can easily be removed and rearranged at any time. We call it the *SieMatic Flock2Block system*.

## ELEMENTS IN THE SIEMATIC ALUMINUM INTERIOR ACCESSORIES SYSTEM

From silverware to cast iron pot; from spice collection to iPad. Here you will find space for everything, just like you've always dreamed. Choose from the wide variety of different functional elements and design the drawers and pull-outs of your *SieMatic* to meet your own individual needs. Depending on the type, width, and depth of *SieMatic* drawers and pull-outs, different solutions are available. That's why we recommend that you discuss your ideas with your *SieMatic* Specialist in detail and work together to plan the perfect solution for your personal needs.