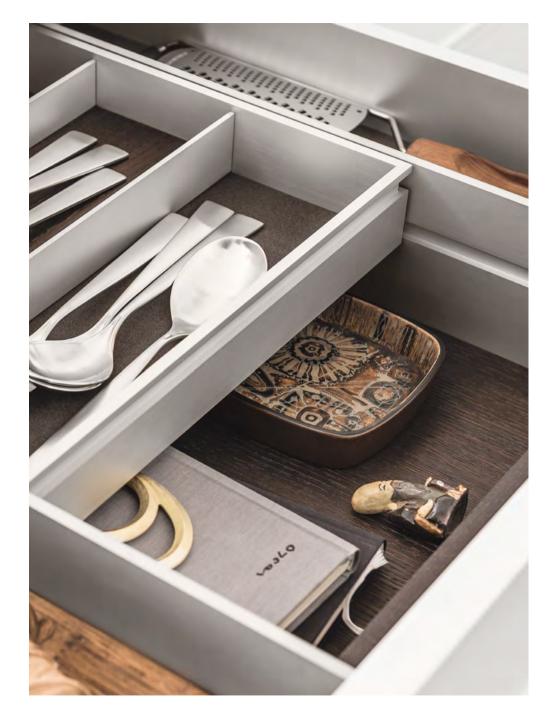

**THE BI-LEVEL DRAWER** Under the upper level, which provides direct access to frequently needed items such as cutlery, a second level awaits, elegantly doubling your storage space.

THE GRIPDECK The SieMatic GripDeck made of dark gray flock in "smoked chestnut", "light oak" or "java oak" has rubber strips to prevent even heavy objects from sliding.

THE SMALL ITEM ORGANIZER Small things you'd like to store individually find a great place in the small item organizer. It is available in smoked chestnut and light oak. THE WOODEN BOXES WITH PORCELAIN LIDS Available in various sizes, in smoked chestnut or light oak, they can be stacked as needed. The porcelain lids can be labeled in pencil.