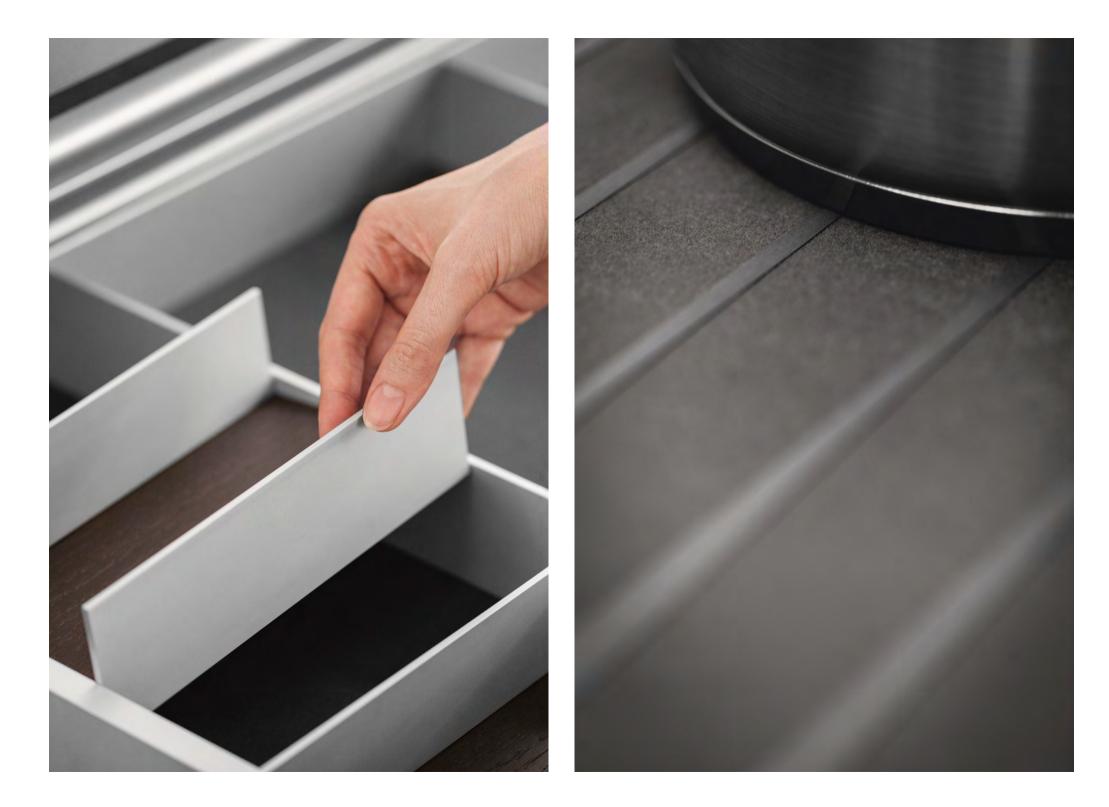

## ELEMENTS IN THE SIEMATIC ALUMINUM INTERIOR ACCESSORIES SYSTEM

From silverware to cast iron pot; from spice collection to iPad. Here you will find space for everything, just like you've always dreamed. Choose from the wide variety of different functional elements and design the drawers and pull-outs of your *SieMatic* to meet your own individual needs. Depending on the type, width, and depth of *SieMatic* drawers and pull-outs, different solutions are available. That's why we recommend that you discuss your ideas with your *SieMatic* Specialist in detail and work together to plan the perfect solution for your personal needs.

| 1A/06                      | CUTLERY BASE, WIDE                                                                                                                                                                           | 1A/12                                      |
|----------------------------|----------------------------------------------------------------------------------------------------------------------------------------------------------------------------------------------|--------------------------------------------|
| Item description:          | Aluminum with wood insert, matches the wide<br>add-on tray below, flocked underside,<br>width 26.5 cm, available for cabinet body<br>depths 56/61 cm, 71 cm, and 46 cm                       | Item description:                          |
| Item. no. smoked chestnut: | BB 26 A RK                                                                                                                                                                                   | Item. no. smoked cl                        |
| Item no. light oak:        | BB 26 A EH                                                                                                                                                                                   | Item no. light oak:                        |
| 1A/07                      | ADD-ON TRAY FOR CUTLERY BASE,<br>WIDE                                                                                                                                                        | <b>1A/13</b><br>Item description:          |
| Item description:          | Aluminum with wood insert,<br>matches wide cutlery base, flocked underside,<br>width 26.1 cm, depth 9.8 cm                                                                                   |                                            |
| Item. no. smoked chestnut: | EBB 26 A RK                                                                                                                                                                                  | Item. no. smoked cl                        |
| Item no. light oak:        | EBB 26 A EH                                                                                                                                                                                  | Item no. light oak:                        |
| 1A/08                      | SMALL ITEM ORGANIZER                                                                                                                                                                         | 1A/14                                      |
| Item description:          | Wood with aluminum divider,<br>matches wide cutlery base, flocked underside,<br>width 26.1 cm, depth 19.1 cm                                                                                 | Item description:<br>Item no.:             |
| Item. no. smoked chestnut: |                                                                                                                                                                                              |                                            |
| Item no. light oak:        | EKT 26 A EH                                                                                                                                                                                  | 1A/15                                      |
| 1A/09                      | MULTI-SECTION BOX                                                                                                                                                                            | Item description:                          |
| Item description:          | Wooden box with aluminum accents<br>and triple-adjustment aluminum rail,<br>matches wide cutlery base, flocked underside,<br>width 26.1 cm, depth 9.5 cm                                     | Item. no. smoked ci<br>Item no. light oak: |
| Item. no. smoked chestnut: | EMSB 26 A RK                                                                                                                                                                                 |                                            |
| Item no. light oak:        | EMSB 26 A EH                                                                                                                                                                                 | 1A/16                                      |
| 1A/10                      | USB CHARGING STATION FOR TABLETS                                                                                                                                                             | Item description:                          |
| Item description:          | Wood box with aluminum accents,<br>2 USB ports, including energy supply strip<br>for electrical connections, matches<br>wide cutlery base, flocked underside,<br>width 26.1 cm, depth 9.5 cm | Item. no. smoked ci                        |
| Item. no. smoked chestnut: | EUSB 26 A RK                                                                                                                                                                                 | Item no. light oak:                        |
| Item no. light oak:        | EUSB 26 A EH                                                                                                                                                                                 | <b></b>                                    |
| 1A/11                      | VERTICAL DIVIDER                                                                                                                                                                             |                                            |
| Item description:          | Aluminum with wood insert,<br>for 30 cm wide drawers, flocked underside,<br>width 9.9 cm                                                                                                     |                                            |
| Item. no. smoked chestnut: | BS9ARK                                                                                                                                                                                       |                                            |
| Item no. light oak:        | BS9AEH                                                                                                                                                                                       |                                            |