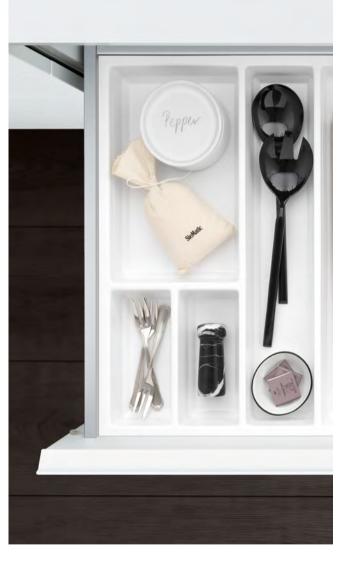

## LAMINATE

With its modern, graphical form, the easy-to-care-for SieMatic Interior Design of matte white laminate is a popular alternative or supplement to the SieMatic aluminum or wood Interior Accessories Systems.

## ELEMENTS IN THE SIEMATIC ALUMINUM INTERIOR ACCESSORIES SYSTEM

From silverware to cast iron pot; from spice collection to iPad. Here you will find space for everything, just like you've always dreamed. Choose from the wide variety of different functional elements and design the drawers and pull-outs of your *SieMatic* to meet your own individual needs. Depending on the type, width, and depth of *SieMatic* drawers and pull-outs, different solutions are available. That's why we recommend that you discuss your ideas with your *SieMatic* Specialist in detail and work together to plan the perfect solution for your personal needs.