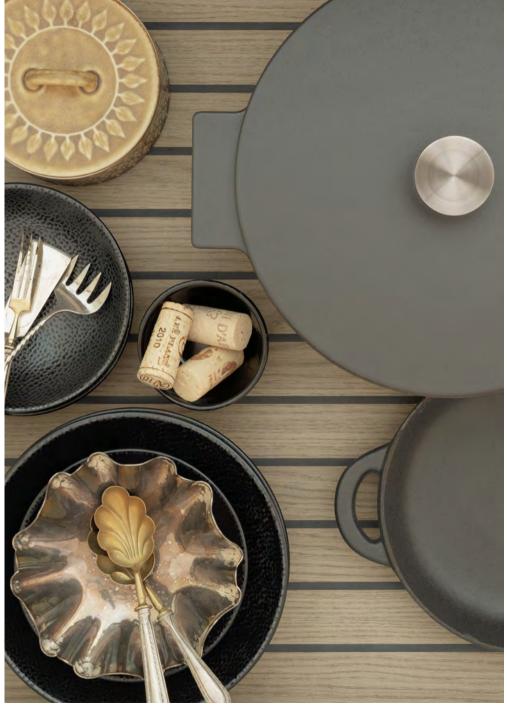

## ELEMENTS IN THE SIEMATIC ALUMINUM INTERIOR ACCESSORIES SYSTEM

From silverware to cast iron pot; from spice collection to iPad. Here you will find space for everything, just like you've always dreamed. Choose from the wide variety of different functional elements and design the drawers and pull-outs of your *SieMatic* to meet your own individual needs. Depending on the type, width, and depth of *SieMatic* drawers and pull-outs, different solutions are available. That's why we recommend that you discuss your ideas with your *SieMatic* Specialist in detail and work together to plan the perfect solution for your personal needs.