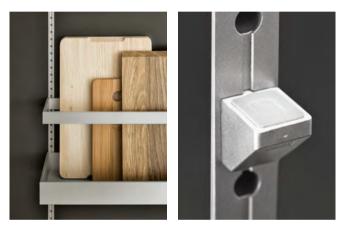

## ALUMINUM

Highly customizable accessories in aluminum and dark smoked chestnut or light oak in combination with dark grey flock mats define the character of this SieMatic Interior Design.

## ELEMENTS IN THE SIEMATIC ALUMINUM INTERIOR ACCESSORIES SYSTEM

From silverware to cast iron pot; from spice collection to iPad. Here you will find space for everything, just like you've always dreamed. Choose from the wide variety of different functional elements and design the drawers and pull-outs of your *SieMatic* to meet your own individual needs. Depending on the type, width, and depth of *SieMatic* drawers and pull-outs, different solutions are available. That's why we recommend that you discuss your ideas with your *SieMatic* Specialist in detail and work together to plan the perfect solution for your personal needs.