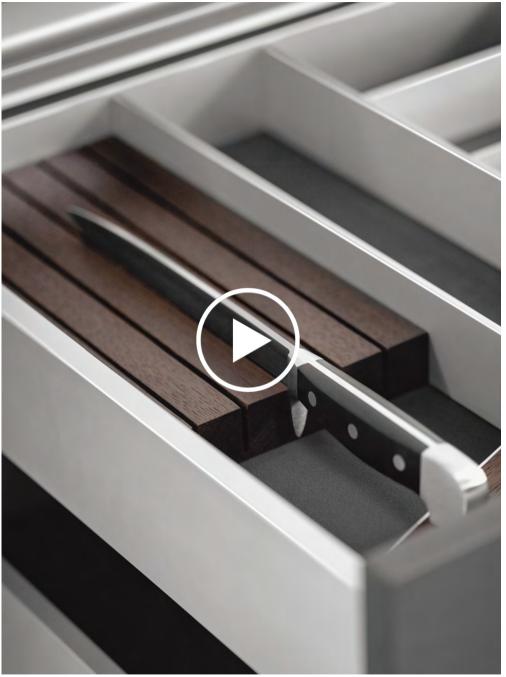

**THE INTERNAL DRAWER** As a second level in a drawer, it offers even more variability and also ensures a cleaner look to the front panel with fewer joints.

**THE KNIFE HOLDER** It not only protects high-quality knives but also protects against injuries when removing them: available in smoked chestnut or light oak options.