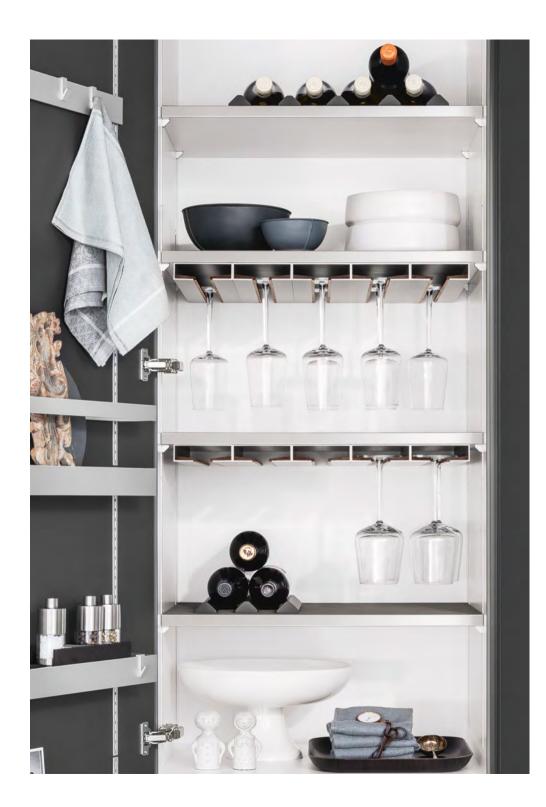

# THE ALUMINUM INTERIOR ACCESSORIES SYSTEM

An aesthetic treat that is unique in its functionality and unmistakable in its graphical look. This is ensured by the innovative new material combination of aluminum, light oak or dark smoked chestnut, flock, and porcelain, as well as precise workmanship down to the smallest detail. Intelligent, contemporary ideas, like the integrated USB connection, offer valuable functions for the "living space" of the kitchen. The highly flexible system makes it possible to rearrange and re-equip drawers and pull-outs at any time in a way that could not be more individual. The unique Aluminum Interior Accessories System is available only from *SieMatic*.

## NEVER HAS CREATING ORDER BEEN SO MUCH FUN

The basis of the *SieMatic* Aluminum Interior Accessories System is provided by aluminum elements that can be combined depending on desired function and placed securely upon a flock mat. The resulting spaces are equipped with cutlery and additional inserts in dark smoked chestnut or light oak. Drawers and pull-outs can also be equipped with numerous functional elements, such as the appealing forms of porcelain jars in various sizes that can be labeled and re-labeled again and again in pencil. The flocked underside means that they will not slip out of place on a flock mat, though they can easily be removed and rearranged at any time. We call it the *SieMatic Flock2Block system*.

## ELEMENTS IN THE SIEMATIC ALUMINUM INTERIOR ACCESSORIES SYSTEM

From silverware to cast iron pot; from spice collection to iPad. Here you will find space for everything, just like you've always dreamed. Choose from the wide variety of different functional elements and design the drawers and pull-outs of your *SieMatic* to meet your own individual needs. Depending on the type, width, and depth of *SieMatic* drawers and pull-outs, different solutions are available. That's why we recommend that you discuss your ideas with your *SieMatic* Specialist in detail and work together to plan the perfect solution for your personal needs.