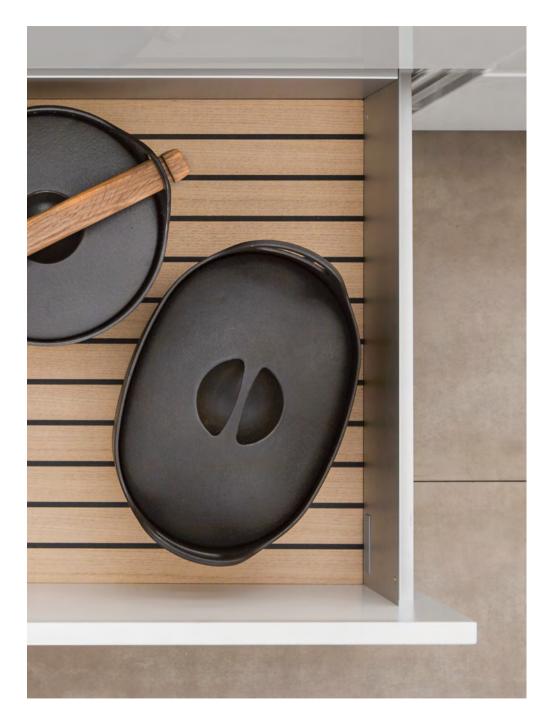

## ELEMENTS IN THE SIEMATIC ALUMINUM INTERIOR ACCESSORIES SYSTEM

From silverware to cast iron pot; from spice collection to iPad. Here you will find space for everything, just like you've always dreamed. Choose from the wide variety of different functional elements and design the drawers and pull-outs of your *SieMatic* to meet your own individual needs. Depending on the type, width, and depth of *SieMatic* drawers and pull-outs, different solutions are available. That's why we recommend that you discuss your ideas with your *SieMatic* Specialist in detail and work together to plan the perfect solution for your personal needs.