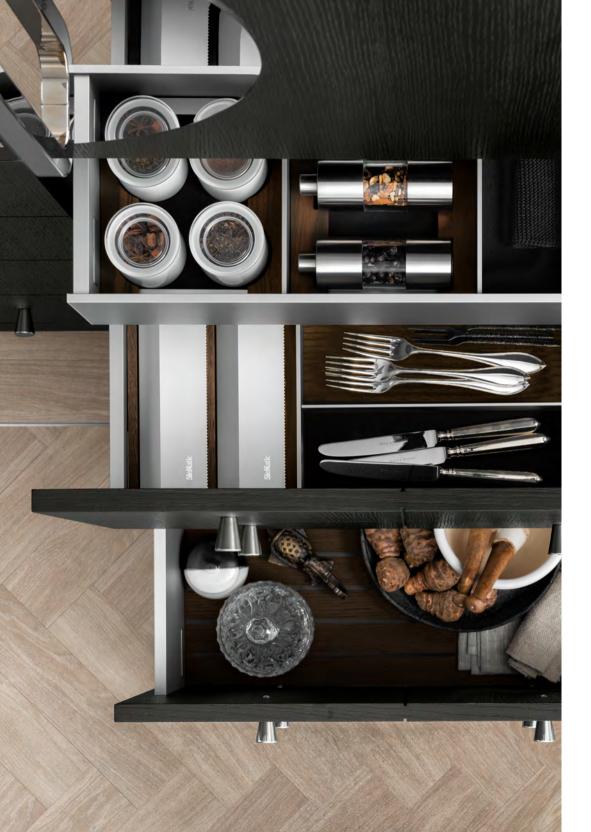

## NEVER HAS CREATING ORDER BEEN SO MUCH FUN

The basis of the *SieMatic* Aluminum Interior Accessories System is provided by aluminum elements that can be combined depending on desired function and placed securely upon a flock mat. The resulting spaces are equipped with cutlery and additional inserts in dark smoked chestnut or light oak. Drawers and pull-outs can also be equipped with numerous functional elements, such as the appealing forms of porcelain jars in various sizes that can be labeled and re-labeled again and again in pencil. The flocked underside means that they will not slip out of place on a flock mat, though they can easily be removed and rearranged at any time. We call it the *SieMatic Flock2Block system*.

#### THE KINGSIZE COMPARTMENT

Thanks to its great depth, it offers ideal storage space for tall objects in cabinet drawers starting at a width of 60 cm. The KingSize Compartment is a clever solution, available in this form only from SieMatic.

**THE BI-LEVEL DRAWER** Under the upper level, which provides direct access to frequently needed items such as cutlery, a second level awaits, elegantly doubling your storage space.

THE GRIPDECK The SieMatic GripDeck made of dark gray flock in "smoked chestnut", "light oak" or "java oak" has rubber strips to prevent even heavy objects from sliding.

**THE INTERNAL DRAWER** As a second level in a drawer, it offers even more variability and also ensures a cleaner look to the front panel with fewer joints.

**THE KNIFE HOLDER** It not only protects high-quality knives but also protects against injuries when removing them: available in smoked chestnut or light oak options.

## ELEMENTS IN THE SIEMATIC ALUMINUM INTERIOR ACCESSORIES SYSTEM

From silverware to cast iron pot; from spice collection to iPad. Here you will find space for everything, just like you've always dreamed. Choose from the wide variety of different functional elements and design the drawers and pull-outs of your *SieMatic* to meet your own individual needs. Depending on the type, width, and depth of *SieMatic* drawers and pull-outs, different solutions are available. That's why we recommend that you discuss your ideas with your *SieMatic* Specialist in detail and work together to plan the perfect solution for your personal needs.