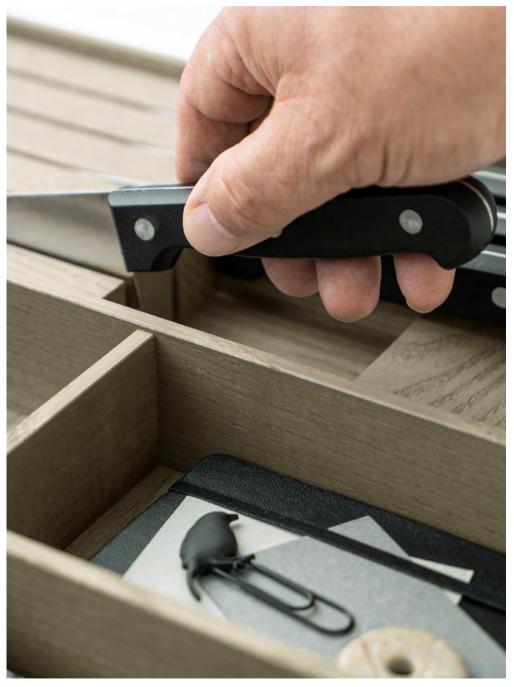

**THE INTERNAL DRAWER** As a second level in a drawer, it offers even more variability and also ensures a cleaner look to the front panel with fewer joints.

**THE KNIFE HOLDER** It not only protects high-quality knives but also protects against injuries when removing them: available in smoked chestnut or light oak options.