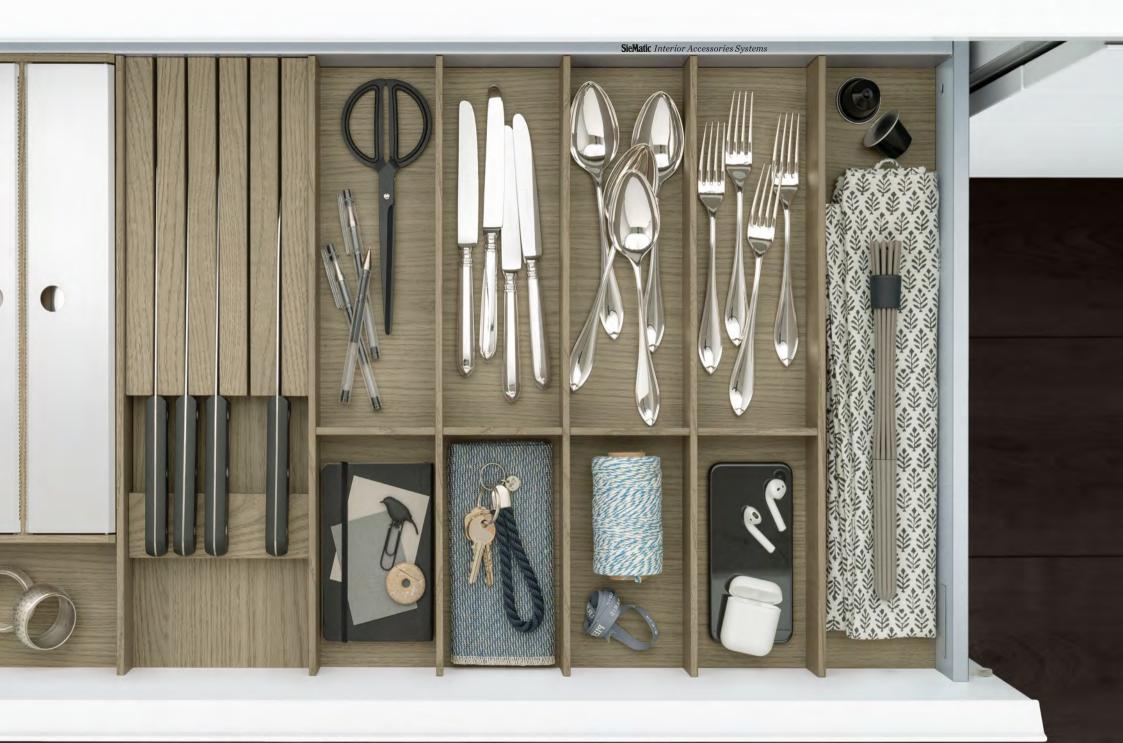

## NEVER HAS CREATING ORDER BEEN SO MUCH FUN

The basis of the *SieMatic* Aluminum Interior Accessories System is provided by aluminum elements that can be combined depending on desired function and placed securely upon a flock mat. The resulting spaces are equipped with cutlery and additional inserts in dark smoked chestnut or light oak. Drawers and pull-outs can also be equipped with numerous functional elements, such as the appealing forms of porcelain jars in various sizes that can be labeled and re-labeled again and again in pencil. The flocked underside means that they will not slip out of place on a flock mat, though they can easily be removed and rearranged at any time. We call it the *SieMatic Flock2Block system*.

## ELEMENTS IN THE SIEMATIC ALUMINUM INTERIOR ACCESSORIES SYSTEM

From silverware to cast iron pot; from spice collection to iPad. Here you will find space for everything, just like you've always dreamed. Choose from the wide variety of different functional elements and design the drawers and pull-outs of your *SieMatic* to meet your own individual needs. Depending on the type, width, and depth of *SieMatic* drawers and pull-outs, different solutions are available. That's why we recommend that you discuss your ideas with your *SieMatic* Specialist in detail and work together to plan the perfect solution for your personal needs.