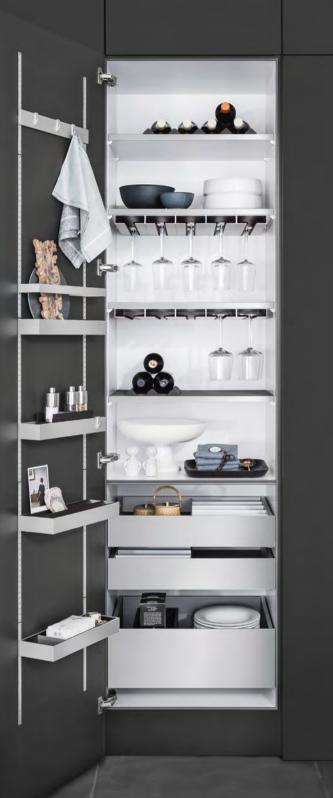

Nowhere is space as valuable as in the kitchen. With the *MultiMatic* Interior Accessories System you don't sacrifice a single centimeter. Because the system can be put together and adjusted individually for arranging your things practically. Giving you more space: up to 30% more.

# TIMELESS ELEGANCE HAS MANY FACES AT SIEMATIC

Whether you prefer the puristic, urban, or classic style collection, with four different interior design systems, *SieMatic* offers you fascinating options for designing the interior of your kitchen exactly according to your personal taste and to harmonize it elegantly with the design and surfaces of the furniture elements.

## ELEMENTS IN THE SIEMATIC ALUMINUM INTERIOR ACCESSORIES SYSTEM

From silverware to cast iron pot; from spice collection to iPad. Here you will find space for everything, just like you've always dreamed. Choose from the wide variety of different functional elements and design the drawers and pull-outs of your *SieMatic* to meet your own individual needs. Depending on the type, width, and depth of *SieMatic* drawers and pull-outs, different solutions are available. That's why we recommend that you discuss your ideas with your *SieMatic* Specialist in detail and work together to plan the perfect solution for your personal needs.