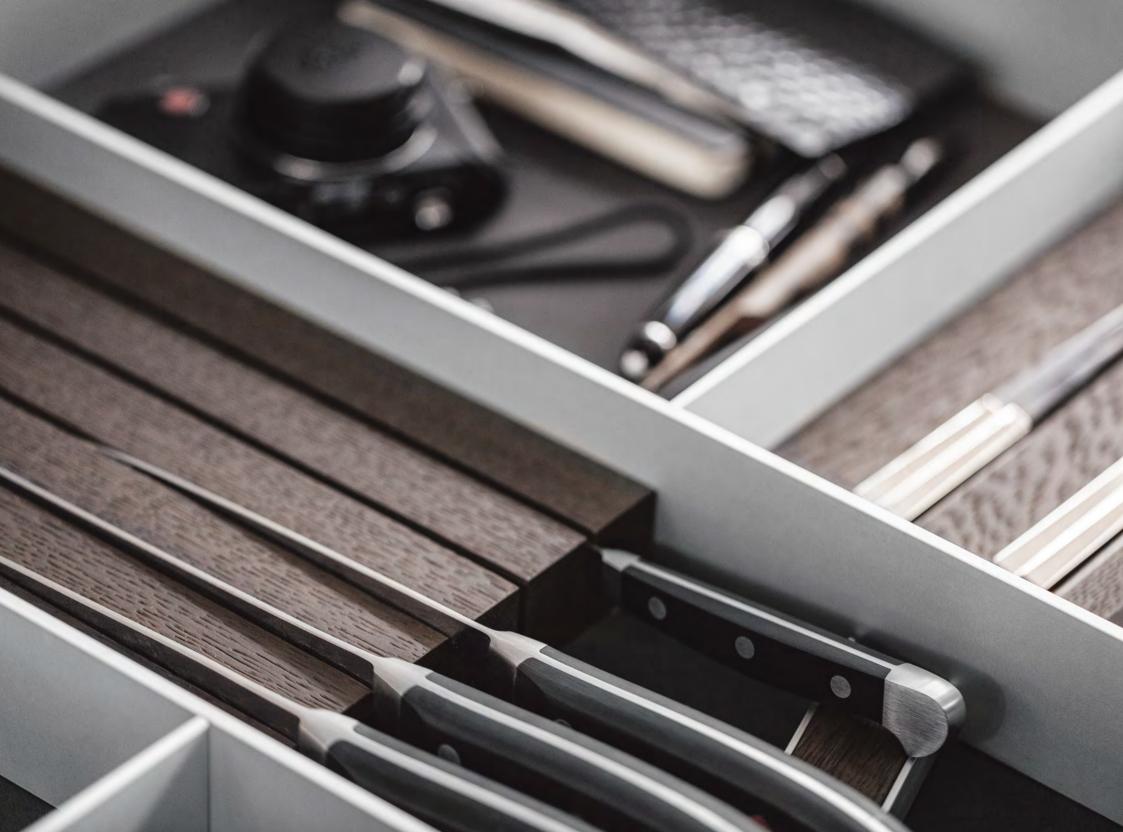

**THE INTERNAL DRAWER** As a second level in a drawer, it offers even more variability and also ensures a cleaner look to the front panel with fewer joints.

**THE KNIFE HOLDER** It not only protects high-quality knives but also protects against injuries when removing them: available in smoked chestnut or light oak options.

## ELEMENTS IN THE SIEMATIC ALUMINUM INTERIOR ACCESSORIES SYSTEM

From silverware to cast iron pot; from spice collection to iPad. Here you will find space for everything, just like you've always dreamed. Choose from the wide variety of different functional elements and design the drawers and pull-outs of your *SieMatic* to meet your own individual needs. Depending on the type, width, and depth of *SieMatic* drawers and pull-outs, different solutions are available. That's why we recommend that you discuss your ideas with your *SieMatic* Specialist in detail and work together to plan the perfect solution for your personal needs.