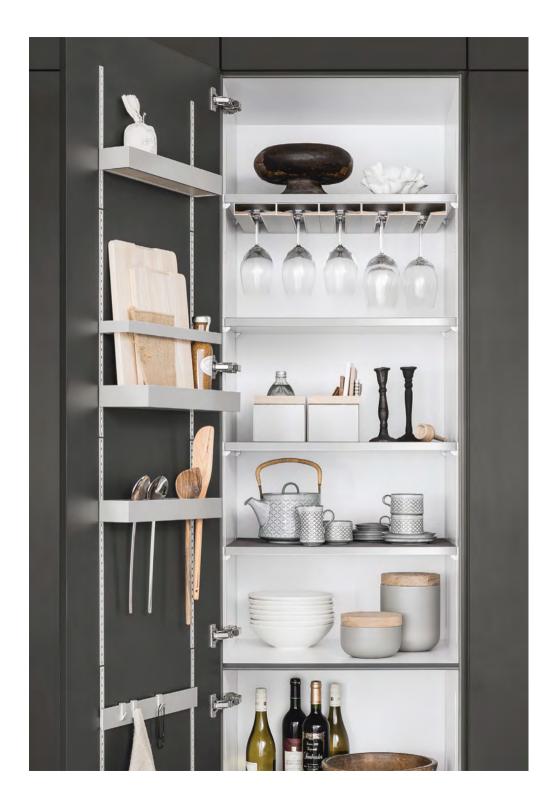

# TIMELESS ELEGANCE HAS MANY FACES AT SIEMATIC

Whether you prefer the puristic, urban, or classic style collection, with four different interior design systems, *SieMatic* offers you fascinating options for designing the interior of your kitchen exactly according to your personal taste and to harmonize it elegantly with the design and surfaces of the furniture elements.

## ELEMENTS IN THE SIEMATIC ALUMINUM INTERIOR ACCESSORIES SYSTEM

From silverware to cast iron pot; from spice collection to iPad. Here you will find space for everything, just like you've always dreamed. Choose from the wide variety of different functional elements and design the drawers and pull-outs of your *SieMatic* to meet your own individual needs. Depending on the type, width, and depth of *SieMatic* drawers and pull-outs, different solutions are available. That's why we recommend that you discuss your ideas with your *SieMatic* Specialist in detail and work together to plan the perfect solution for your personal needs.