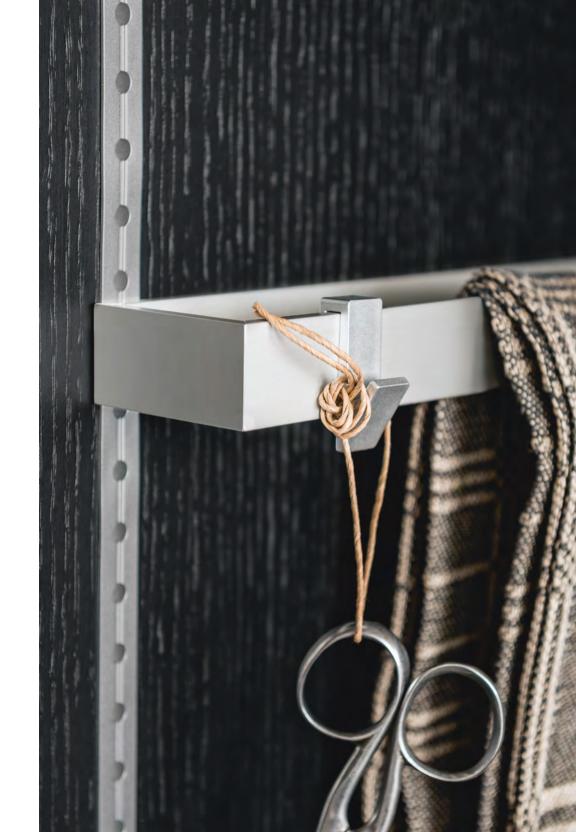

#### THE KINGSIZE COMPARTMENT

Thanks to its great depth, it offers ideal storage space for tall objects in cabinet drawers starting at a width of 60 cm. The KingSize Compartment is a clever solution, available in this form only from SieMatic.

**THE BI-LEVEL DRAWER** Under the upper level, which provides direct access to frequently needed items such as cutlery, a second level awaits, elegantly doubling your storage space.

THE GRIPDECK The SieMatic GripDeck made of dark gray flock in "smoked chestnut", "light oak" or "java oak" has rubber strips to prevent even heavy objects from sliding.

**THE INTERNAL DRAWER** As a second level in a drawer, it offers even more variability and also ensures a cleaner look to the front panel with fewer joints.

**THE KNIFE HOLDER** It not only protects high-quality knives but also protects against injuries when removing them: available in smoked chestnut or light oak options.