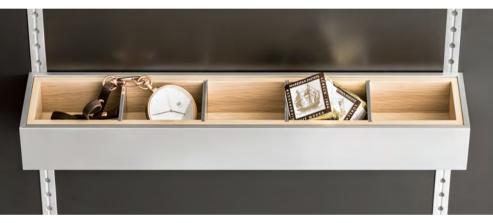

THE SMALL ITEM ORGANIZER Small things you'd like to store individually find a great place in the small item organizer. It is available in smoked chestnut and light oak. THE WOODEN BOXES WITH PORCELAIN LIDS Available in various sizes, in smoked chestnut or light oak, they can be stacked as needed. The porcelain lids can be labeled in pencil.