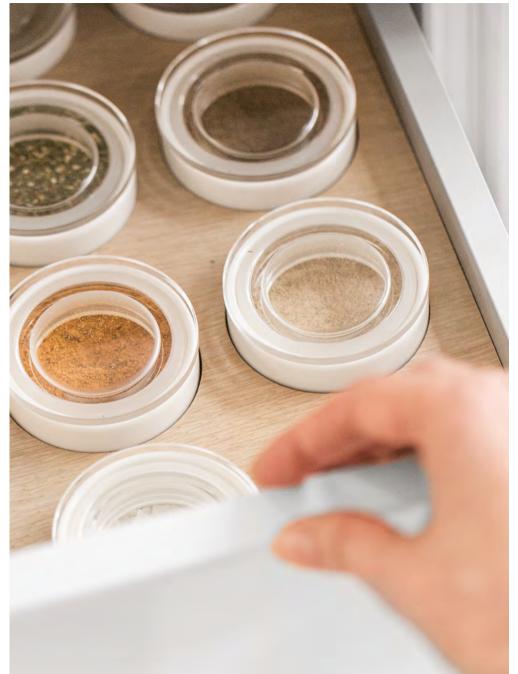

## LAMINATE

With its modern, graphical form, the easy-to-care-for SieMatic Interior Design of matte white laminate is a popular alternative or supplement to the SieMatic aluminum or wood Interior Accessories Systems.

## NEVER HAS CREATING ORDER BEEN SO MUCH FUN

The basis of the *SieMatic* Aluminum Interior Accessories System is provided by aluminum elements that can be combined depending on desired function and placed securely upon a flock mat. The resulting spaces are equipped with cutlery and additional inserts in dark smoked chestnut or light oak. Drawers and pull-outs can also be equipped with numerous functional elements, such as the appealing forms of porcelain jars in various sizes that can be labeled and re-labeled again and again in pencil. The flocked underside means that they will not slip out of place on a flock mat, though they can easily be removed and rearranged at any time. We call it the *SieMatic Flock2Block system*.

THE SMALL ITEM ORGANIZER Small things you'd like to store individually find a great place in the small item organizer. It is available in smoked chestnut and light oak. THE WOODEN BOXES WITH PORCELAIN LIDS Available in various sizes, in smoked chestnut or light oak, they can be stacked as needed. The porcelain lids can be labeled in pencil.