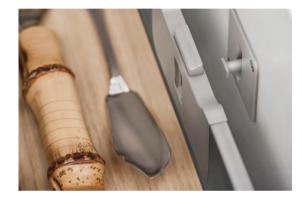

**THE INTERNAL DRAWER** As a second level in a drawer, it offers even more variability and also ensures a cleaner look to the front panel with fewer joints.

**THE KNIFE HOLDER** It not only protects high-quality knives but also protects against injuries when removing them: available in smoked chestnut or light oak options.