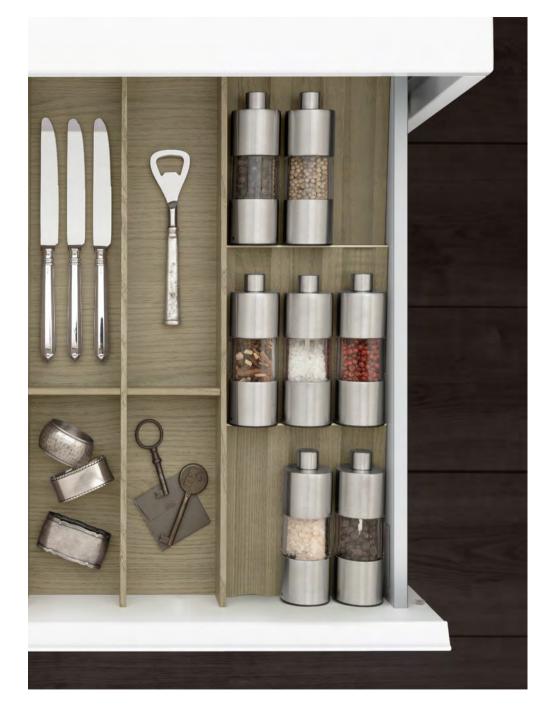

## ELEMENTS IN THE SIEMATIC ALUMINUM INTERIOR ACCESSORIES SYSTEM

From silverware to cast iron pot; from spice collection to iPad. Here you will find space for everything, just like you've always dreamed. Choose from the wide variety of different functional elements and design the drawers and pull-outs of your *SieMatic* to meet your own individual needs. Depending on the type, width, and depth of *SieMatic* drawers and pull-outs, different solutions are available. That's why we recommend that you discuss your ideas with your *SieMatic* Specialist in detail and work together to plan the perfect solution for your personal needs.

THE SMALL ITEM ORGANIZER Small things you'd like to store individually find a great place in the small item organizer. It is available in smoked chestnut and light oak. THE WOODEN BOXES WITH PORCELAIN LIDS Available in various sizes, in smoked chestnut or light oak, they can be stacked as needed. The porcelain lids can be labeled in pencil.