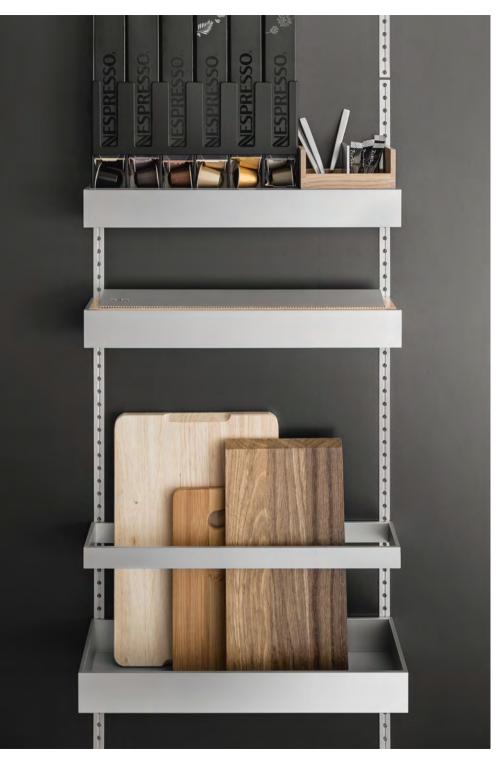

## ELEMENTS IN THE SIEMATIC ALUMINUM INTERIOR ACCESSORIES SYSTEM

From silverware to cast iron pot; from spice collection to iPad. Here you will find space for everything, just like you've always dreamed. Choose from the wide variety of different functional elements and design the drawers and pull-outs of your *SieMatic* to meet your own individual needs. Depending on the type, width, and depth of *SieMatic* drawers and pull-outs, different solutions are available. That's why we recommend that you discuss your ideas with your *SieMatic* Specialist in detail and work together to plan the perfect solution for your personal needs.