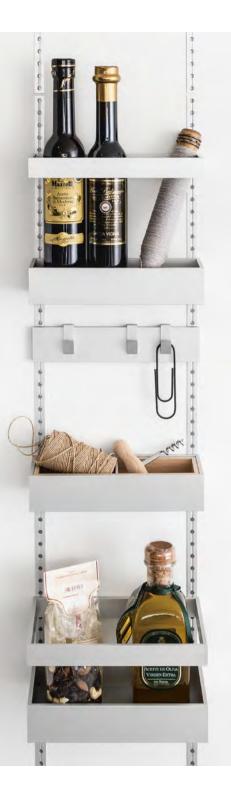

Nowhere is space as valuable as in the kitchen. With the *MultiMatic* Interior Accessories System you don't sacrifice a single centimeter. Because the system can be put together and adjusted individually for arranging your things practically. Giving you more space: up to 30% more.

## NEVER HAS CREATING ORDER BEEN SO MUCH FUN

The basis of the *SieMatic* Aluminum Interior Accessories System is provided by aluminum elements that can be combined depending on desired function and placed securely upon a flock mat. The resulting spaces are equipped with cutlery and additional inserts in dark smoked chestnut or light oak. Drawers and pull-outs can also be equipped with numerous functional elements, such as the appealing forms of porcelain jars in various sizes that can be labeled and re-labeled again and again in pencil. The flocked underside means that they will not slip out of place on a flock mat, though they can easily be removed and rearranged at any time. We call it the *SieMatic Flock2Block system*.