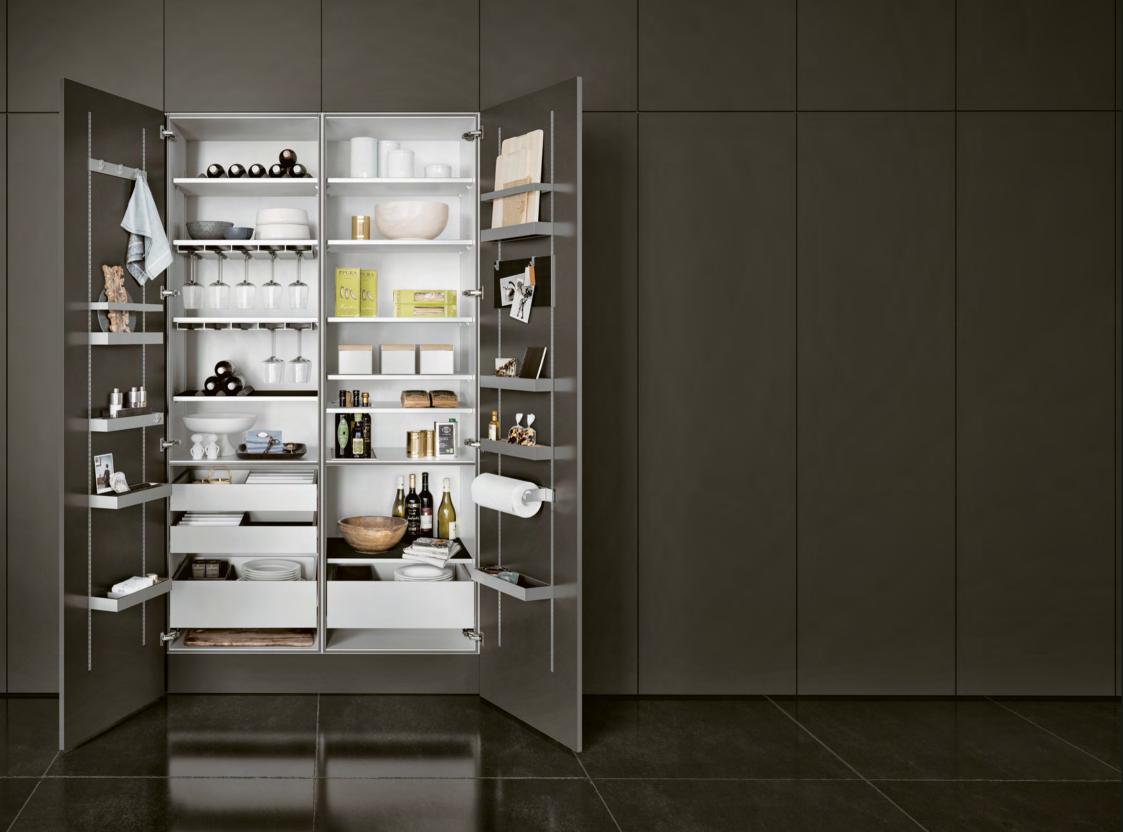

# TIMELESS ELEGANCE HAS MANY FACES AT SIEMATIC

Whether you prefer the puristic, urban, or classic style collection, with four different interior design systems, *SieMatic* offers you fascinating options for designing the interior of your kitchen exactly according to your personal taste and to harmonize it elegantly with the design and surfaces of the furniture elements.

# THE ALUMINUM INTERIOR ACCESSORIES SYSTEM

An aesthetic treat that is unique in its functionality and unmistakable in its graphical look. This is ensured by the innovative new material combination of aluminum, light oak or dark smoked chestnut, flock, and porcelain, as well as precise workmanship down to the smallest detail. Intelligent, contemporary ideas, like the integrated USB connection, offer valuable functions for the "living space" of the kitchen. The highly flexible system makes it possible to rearrange and re-equip drawers and pull-outs at any time in a way that could not be more individual. The unique Aluminum Interior Accessories System is available only from *SieMatic*.