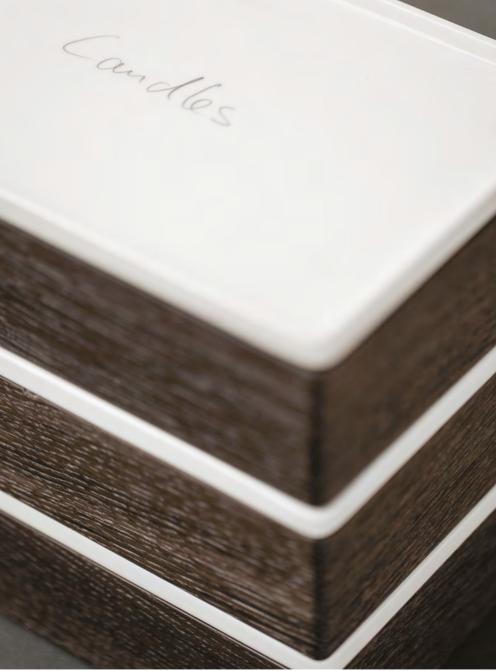

## NEVER HAS CREATING ORDER BEEN SO MUCH FUN

The basis of the *SieMatic* Aluminum Interior Accessories System is provided by aluminum elements that can be combined depending on desired function and placed securely upon a flock mat. The resulting spaces are equipped with cutlery and additional inserts in dark smoked chestnut or light oak. Drawers and pull-outs can also be equipped with numerous functional elements, such as the appealing forms of porcelain jars in various sizes that can be labeled and re-labeled again and again in pencil. The flocked underside means that they will not slip out of place on a flock mat, though they can easily be removed and rearranged at any time. We call it the *SieMatic Flock2Block system*.

THE SMALL ITEM ORGANIZER Small things you'd like to store individually find a great place in the small item organizer. It is available in smoked chestnut and light oak. THE WOODEN BOXES WITH PORCELAIN LIDS Available in various sizes, in smoked chestnut or light oak, they can be stacked as needed. The porcelain lids can be labeled in pencil.