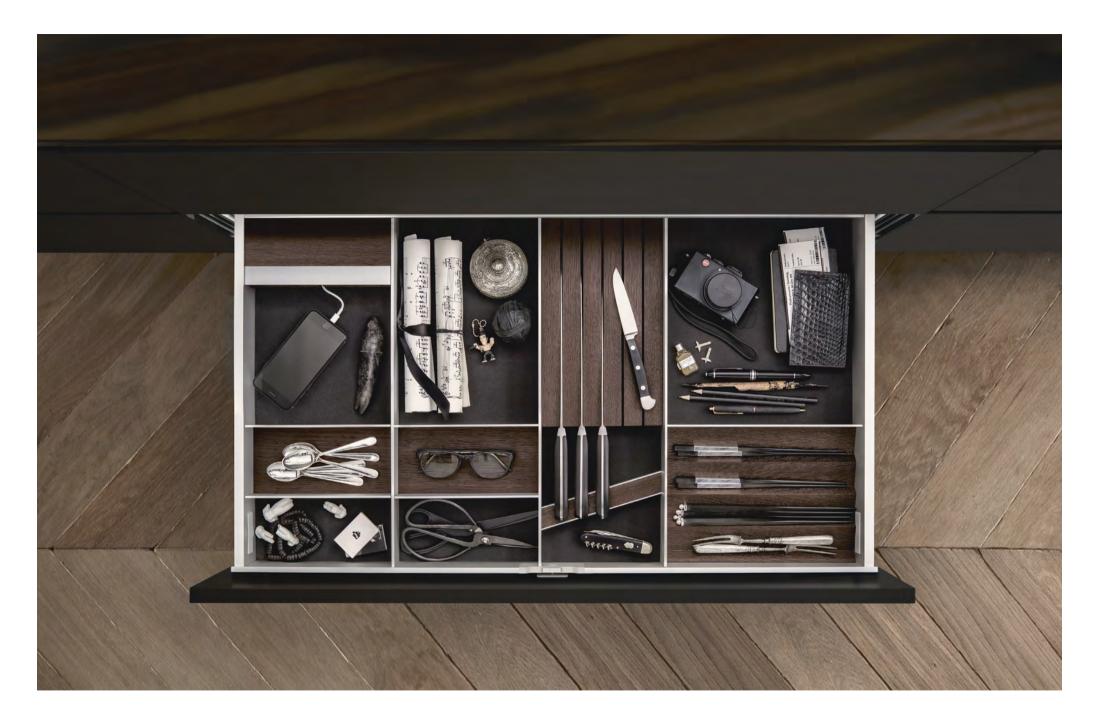

## ELEMENTS IN THE SIEMATIC ALUMINUM INTERIOR ACCESSORIES SYSTEM

From silverware to cast iron pot; from spice collection to iPad. Here you will find space for everything, just like you've always dreamed. Choose from the wide variety of different functional elements and design the drawers and pull-outs of your *SieMatic* to meet your own individual needs. Depending on the type, width, and depth of *SieMatic* drawers and pull-outs, different solutions are available. That's why we recommend that you discuss your ideas with your *SieMatic* Specialist in detail and work together to plan the perfect solution for your personal needs.

THE SMALL ITEM ORGANIZER Small things you'd like to store individually find a great place in the small item organizer. It is available in smoked chestnut and light oak. THE WOODEN BOXES WITH PORCELAIN LIDS Available in various sizes, in smoked chestnut or light oak, they can be stacked as needed. The porcelain lids can be labeled in pencil.