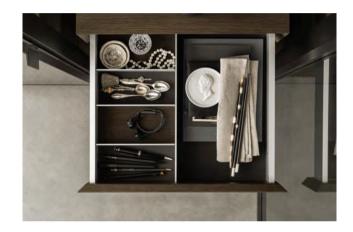

## NEVER HAS CREATING ORDER BEEN SO MUCH FUN

The basis of the *SieMatic* Aluminum Interior Accessories System is provided by aluminum elements that can be combined depending on desired function and placed securely upon a flock mat. The resulting spaces are equipped with cutlery and additional inserts in dark smoked chestnut or light oak. Drawers and pull-outs can also be equipped with numerous functional elements, such as the appealing forms of porcelain jars in various sizes that can be labeled and re-labeled again and again in pencil. The flocked underside means that they will not slip out of place on a flock mat, though they can easily be removed and rearranged at any time. We call it the *SieMatic Flock2Block system*.

THE SMALL ITEM ORGANIZER Small things you'd like to store individually find a great place in the small item organizer. It is available in smoked chestnut and light oak. THE WOODEN BOXES WITH PORCELAIN LIDS Available in various sizes, in smoked chestnut or light oak, they can be stacked as needed. The porcelain lids can be labeled in pencil.