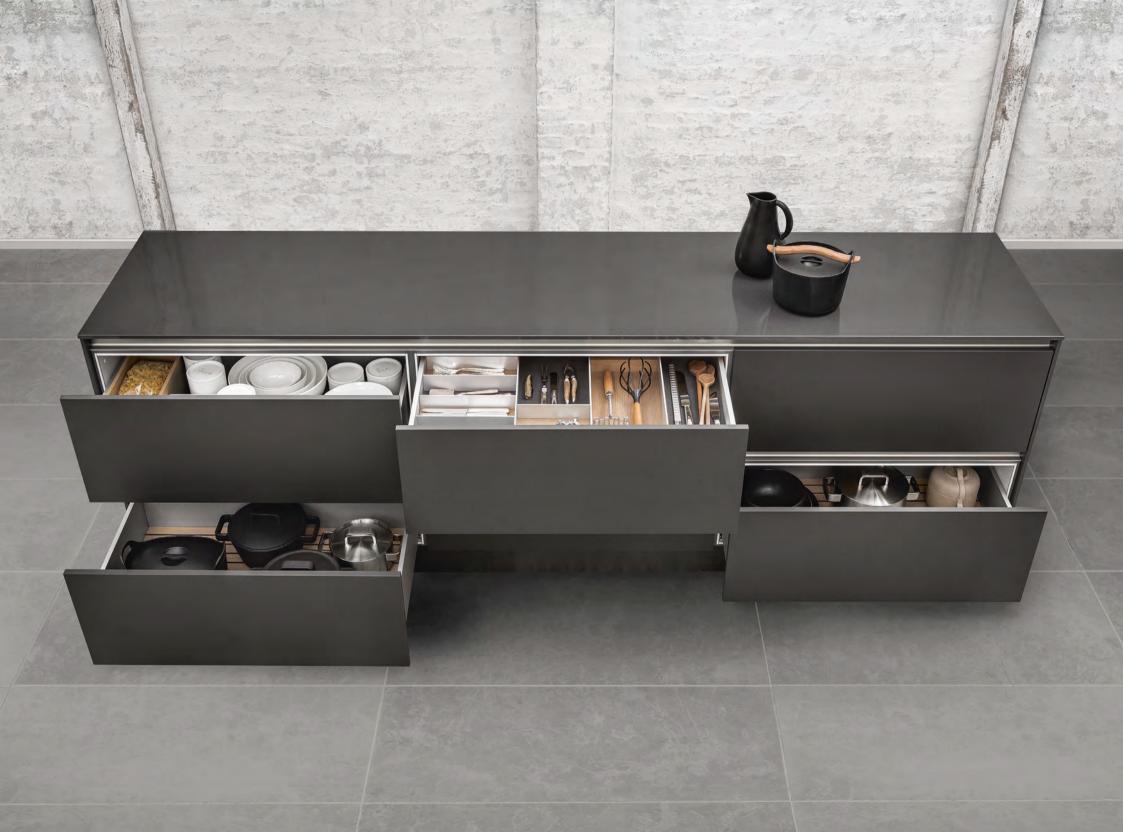

## DRAWERS AND PULL-OUTS

SieMatic drawers and pull-outs are perfection in both appearance and performance. No technical detail disturbs the aesthetics. They are sturdy, easy to open, and available in any width from 25 to 120 cm, precisely to the millimeter. And best of all: They give you the greatest possible freedom of design.

Nowhere is space as valuable as in the kitchen. With the *MultiMatic* Interior Accessories System you don't sacrifice a single centimeter. Because the system can be put together and adjusted individually for arranging your things practically. Giving you more space: up to 30% more.

## ELEMENTS IN THE SIEMATIC ALUMINUM INTERIOR ACCESSORIES SYSTEM

From silverware to cast iron pot; from spice collection to iPad. Here you will find space for everything, just like you've always dreamed. Choose from the wide variety of different functional elements and design the drawers and pull-outs of your *SieMatic* to meet your own individual needs. Depending on the type, width, and depth of *SieMatic* drawers and pull-outs, different solutions are available. That's why we recommend that you discuss your ideas with your *SieMatic* Specialist in detail and work together to plan the perfect solution for your personal needs.