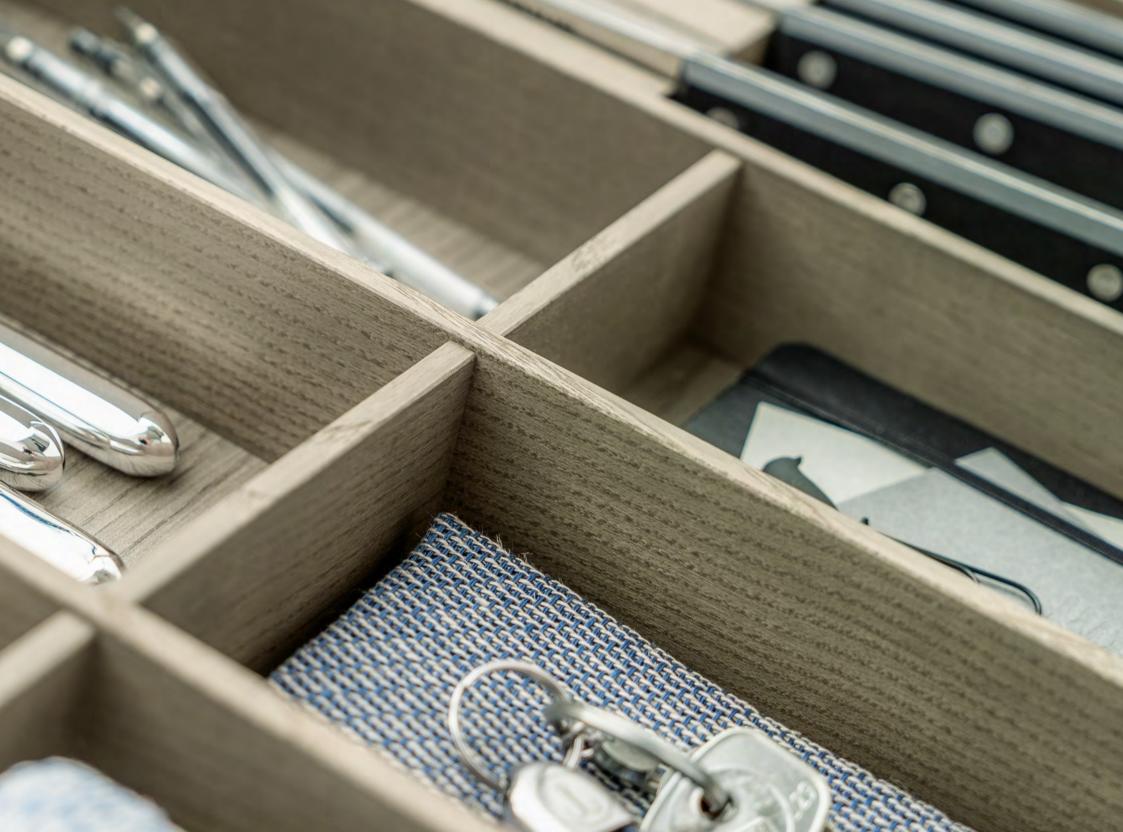

## DRAWERS AND PULL-OUTS

SieMatic drawers and pull-outs are perfection in both appearance and performance. No technical detail disturbs the aesthetics. They are sturdy, easy to open, and available in any width from 25 to 120 cm, precisely to the millimeter. And best of all: They give you the greatest possible freedom of design.

Nowhere is space as valuable as in the kitchen. With the *MultiMatic* Interior Accessories System you don't sacrifice a single centimeter. Because the system can be put together and adjusted individually for arranging your things practically. Giving you more space: up to 30% more.