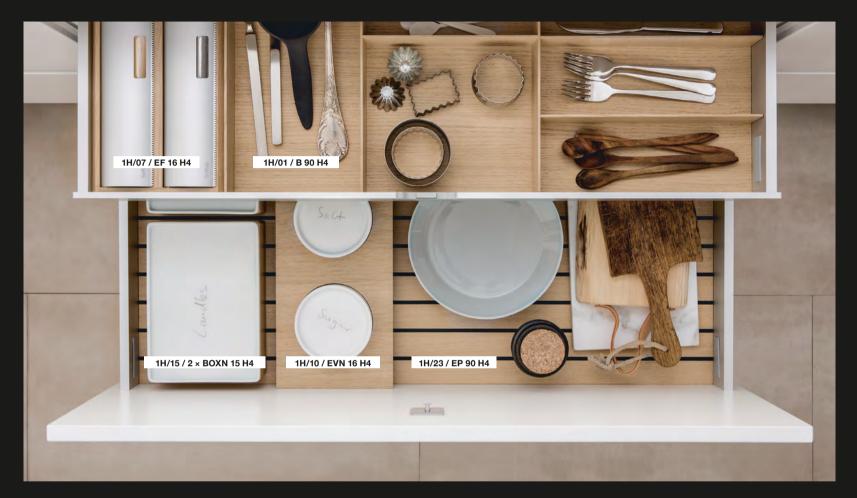

## ELEMENTS IN THE SIEMATIC ALUMINUM INTERIOR ACCESSORIES SYSTEM

From silverware to cast iron pot; from spice collection to iPad. Here you will find space for everything, just like you've always dreamed. Choose from the wide variety of different functional elements and design the drawers and pull-outs of your *SieMatic* to meet your own individual needs. Depending on the type, width, and depth of *SieMatic* drawers and pull-outs, different solutions are available. That's why we recommend that you discuss your ideas with your *SieMatic* Specialist in detail and work together to plan the perfect solution for your personal needs.

These figures and item numbers show system elements for the standard cabinet body depth (56/61 cm).

| 1A/01                      | INSERT MATS FOR DRAWERS AND                                                                                                                                                                |   |  |
|----------------------------|--------------------------------------------------------------------------------------------------------------------------------------------------------------------------------------------|---|--|
|                            | PULL-OUTS                                                                                                                                                                                  | - |  |
| Item description:          | Flocked insert mat in dark grey, various sizes<br>for various cabinet widths and cabinet body<br>depths of 56/61 cm, 71 cm, and 46 cm<br>Based on the Flock2Block principle                |   |  |
| Item. no. / widths:        | EM 30 A / 30 cm EM 70 A / 70 cm                                                                                                                                                            |   |  |
|                            | EM 40 A / 40 cm EM 80 A / 80 cm                                                                                                                                                            |   |  |
|                            | EM 45 A / 45 cm EM 90 A / 90 cm                                                                                                                                                            |   |  |
|                            | EM 50 A / 50 cm EM 100 A / 100 cm                                                                                                                                                          |   |  |
|                            | EM 60 A / 60 cm EM 120 A / 120 cm                                                                                                                                                          |   |  |
| 1A/02                      | INSERT MATS FOR PULL-OUTS<br>WITH CUTOUT                                                                                                                                                   |   |  |
| Item description:          | Flocked insert mat for pull-outs with<br>cutout for downdraft exhaust units in dark grey,<br>various sizes for different cabinet widths,<br>basis for the Flock2Block principle            |   |  |
| Item. no. / widths:        | EMD 90 A / 90 cm                                                                                                                                                                           |   |  |
|                            | EMD 100 A / 100 cm                                                                                                                                                                         |   |  |
|                            | EMD 120 A / 120 cm                                                                                                                                                                         |   |  |
| 1A/03                      | CUTLERY BASE, NARROW                                                                                                                                                                       |   |  |
| Item description:          | Aluminum with wood insert, matches the<br>add-on tray below, flocked underside,<br>20 cm width, available for cabinet body<br>depths 56/61 cm, 71 cm, and 46 cm                            |   |  |
| Item. no. smoked chestnut: | BB 20 A RK                                                                                                                                                                                 |   |  |
| Item no. light oak:        | BB 20 A EH                                                                                                                                                                                 |   |  |
| 1A/04                      | ADD-ON TRAY FOR CUTLERY BASE,<br>NARROW                                                                                                                                                    |   |  |
| Item description:          | Aluminum with wood insert,<br>matches the cutlery base above,<br>flocked underside, width 19.6 cm, depth 9.8 cm                                                                            |   |  |
| Item. no. smoked chestnut: |                                                                                                                                                                                            |   |  |
| Item no. light oak:        | EBB 20 A EH                                                                                                                                                                                |   |  |
| 1A/05                      | USB CHARGING STATION FOR<br>SMARTPHONES                                                                                                                                                    | _ |  |
| Item description:          | Wood with aluminum accents,<br>2 USB ports, including energy supply strip<br>for electrical connections, matches narrow<br>cutlery base, flocked underside,<br>width 19.6 cm, depth 9.5 cm |   |  |
| Item. no. smoked chestnut: | EUSB 20 A RK                                                                                                                                                                               |   |  |
| Item no. light oak:        | EUSB 20 A EH                                                                                                                                                                               |   |  |

| 1A/06                      | CUTLERY BASE, WIDE                                                                                                                                                                           | 1A/12                                      |
|----------------------------|----------------------------------------------------------------------------------------------------------------------------------------------------------------------------------------------|--------------------------------------------|
| Item description:          | Aluminum with wood insert, matches the wide<br>add-on tray below, flocked underside,<br>width 26.5 cm, available for cabinet body<br>depths 56/61 cm, 71 cm, and 46 cm                       | Item description:                          |
| Item. no. smoked chestnut: | BB 26 A RK                                                                                                                                                                                   | Item. no. smoked cl                        |
| Item no. light oak:        | BB 26 A EH                                                                                                                                                                                   | Item no. light oak:                        |
| 1A/07                      | ADD-ON TRAY FOR CUTLERY BASE,<br>WIDE                                                                                                                                                        | <b>1A/13</b><br>Item description:          |
| Item description:          | Aluminum with wood insert,<br>matches wide cutlery base, flocked underside,<br>width 26.1 cm, depth 9.8 cm                                                                                   |                                            |
| Item. no. smoked chestnut: | EBB 26 A RK                                                                                                                                                                                  | Item. no. smoked cl                        |
| Item no. light oak:        | EBB 26 A EH                                                                                                                                                                                  | Item no. light oak:                        |
| 1A/08                      | SMALL ITEM ORGANIZER                                                                                                                                                                         | 1A/14                                      |
| Item description:          | Wood with aluminum divider,<br>matches wide cutlery base, flocked underside,<br>width 26.1 cm, depth 19.1 cm                                                                                 | Item description:<br>Item no.:             |
| Item. no. smoked chestnut: |                                                                                                                                                                                              |                                            |
| Item no. light oak:        | EKT 26 A EH                                                                                                                                                                                  | 1A/15                                      |
| 1A/09                      | MULTI-SECTION BOX                                                                                                                                                                            | Item description:                          |
| Item description:          | Wooden box with aluminum accents<br>and triple-adjustment aluminum rail,<br>matches wide cutlery base, flocked underside,<br>width 26.1 cm, depth 9.5 cm                                     | Item. no. smoked ci<br>Item no. light oak: |
| Item. no. smoked chestnut: | EMSB 26 A RK                                                                                                                                                                                 |                                            |
| Item no. light oak:        | EMSB 26 A EH                                                                                                                                                                                 | 1A/16                                      |
| 1A/10                      | USB CHARGING STATION FOR TABLETS                                                                                                                                                             | Item description:                          |
| Item description:          | Wood box with aluminum accents,<br>2 USB ports, including energy supply strip<br>for electrical connections, matches<br>wide cutlery base, flocked underside,<br>width 26.1 cm, depth 9.5 cm | Item. no. smoked ci                        |
| Item. no. smoked chestnut: | EUSB 26 A RK                                                                                                                                                                                 | Item no. light oak:                        |
| Item no. light oak:        | EUSB 26 A EH                                                                                                                                                                                 | <b></b>                                    |
| 1A/11                      | VERTICAL DIVIDER                                                                                                                                                                             |                                            |
| Item description:          | Aluminum with wood insert,<br>for 30 cm wide drawers, flocked underside,<br>width 9.9 cm                                                                                                     |                                            |
| Item. no. smoked chestnut: | BS9ARK                                                                                                                                                                                       |                                            |
| Item no. light oak:        | BS9AEH                                                                                                                                                                                       |                                            |

| 1A/12                      | KNIFE INSERT WITH KNIFE BLOCK                                                                                                                                                                                                                             |              |
|----------------------------|-----------------------------------------------------------------------------------------------------------------------------------------------------------------------------------------------------------------------------------------------------------|--------------|
| Item description:          | Wood with aluminum accents for 5 knives,<br>knife block can be positioned freely,<br>flocked underside, width 16.5 cm, available<br>for cabinet body depths 56/61 cm and 71 cm                                                                            |              |
| Item. no. smoked chestnut: | EM 16 A RK                                                                                                                                                                                                                                                | ₩⁄           |
| Item no. light oak:        | EM 16 A EH                                                                                                                                                                                                                                                |              |
| 1A/13                      | SPICE JAR HOLDER WITH 12 SPICE JARS                                                                                                                                                                                                                       |              |
| Item description:          | Wood with aluminum accents,<br>12 porcelain jars with glass lid and odor seal,<br>flocked underside, width 16,5 cm, available for<br>cabinet body depths 56/61 cm and 71 cm                                                                               |              |
| Item. no. smoked chestnut: | EG 16 A RK                                                                                                                                                                                                                                                |              |
| Item no. light oak:        | EG 16 A EH                                                                                                                                                                                                                                                |              |
| 1A/14                      | SPICE JAR                                                                                                                                                                                                                                                 | _            |
| Item description:          | Porcelain with glass lid and odor seal,<br>flocked underside, height 5.3 cm, depth 6.2 cm                                                                                                                                                                 | $\bigcirc$   |
| Item no.:                  | GD1P                                                                                                                                                                                                                                                      | <u> </u>     |
| 1A/15                      | SPICE MILL INSERT WITH 7 SPICE MILLS                                                                                                                                                                                                                      | ~            |
| Item description:          | Wood with aluminum accents,<br>with transparent stainless steel spice mills,<br>flocked underside, width 16.5 cm, available<br>for cabinet body depths 56/61 cm and 71 cm                                                                                 |              |
| Item. no. smoked chestnut: | EGM 16 A RK                                                                                                                                                                                                                                               |              |
| Item no. light oak:        | EGM 16 A EH                                                                                                                                                                                                                                               |              |
| 1A/16                      | FOIL ROLL INSERT                                                                                                                                                                                                                                          |              |
| Item description:          | Wooden frame with aluminum divider and<br>2 aluminum covers with serrated edge,<br>suitable for aluminum foil, clear plastic wrap,<br>parchment paper, etc., flocked underside, width<br>16.5 cm, available for cabinet body<br>depths 56/61 cm and 71 cm |              |
| Item. no. smoked chestnut: | EF 16 A RK                                                                                                                                                                                                                                                | $\mathbb{V}$ |
|                            |                                                                                                                                                                                                                                                           |              |