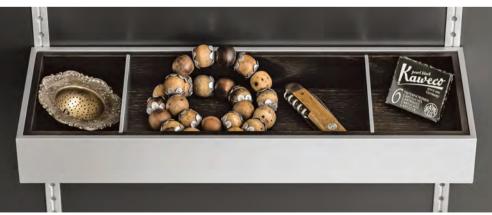

## NEVER HAS CREATING ORDER BEEN SO MUCH FUN

The basis of the *SieMatic* Aluminum Interior Accessories System is provided by aluminum elements that can be combined depending on desired function and placed securely upon a flock mat. The resulting spaces are equipped with cutlery and additional inserts in dark smoked chestnut or light oak. Drawers and pull-outs can also be equipped with numerous functional elements, such as the appealing forms of porcelain jars in various sizes that can be labeled and re-labeled again and again in pencil. The flocked underside means that they will not slip out of place on a flock mat, though they can easily be removed and rearranged at any time. We call it the *SieMatic Flock2Block system*.