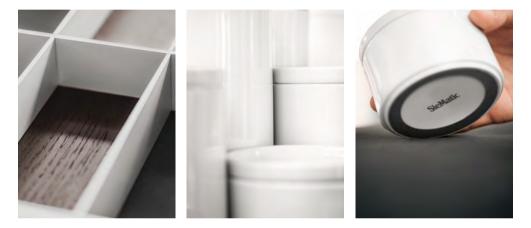

## NEVER HAS CREATING ORDER BEEN SO MUCH FUN

The basis of the *SieMatic* Aluminum Interior Accessories System is provided by aluminum elements that can be combined depending on desired function and placed securely upon a flock mat. The resulting spaces are equipped with cutlery and additional inserts in dark smoked chestnut or light oak. Drawers and pull-outs can also be equipped with numerous functional elements, such as the appealing forms of porcelain jars in various sizes that can be labeled and re-labeled again and again in pencil. The flocked underside means that they will not slip out of place on a flock mat, though they can easily be removed and rearranged at any time. We call it the *SieMatic Flock2Block system*.

THE SMALL ITEM ORGANIZER Small things you'd like to store individually find a great place in the small item organizer. It is available in smoked chestnut and light oak. THE WOODEN BOXES WITH PORCELAIN LIDS Available in various sizes, in smoked chestnut or light oak, they can be stacked as needed. The porcelain lids can be labeled in pencil.