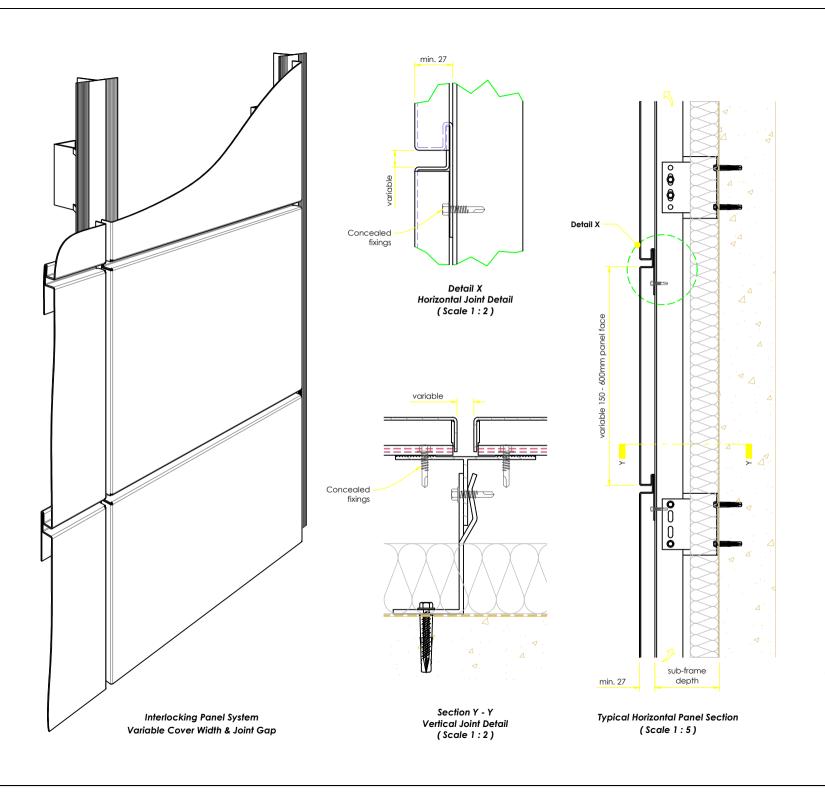

## **Assembly Recommendations:**

P.V.C. isolating tape to be placed between dissimilar metal surfaces.

Use austenitic stainless steel fasteners with low profile heads where dissimilar metals are present.

Pre-drill holes for fixings. 1mm clearance around fixing to allow for expansion and thus prevent profile distortion.

Allow 1mm per metre expansion gap between profile lengths (e.g. 3mm gap between 3000mm profile lengths).

Apply low-modulus silicone sealant between union and profile.

For project specific requirements please contact Fusion Facades Ltd.

A3

as shown

1 (of 1)

LMIV-001

REVISION HISTORY