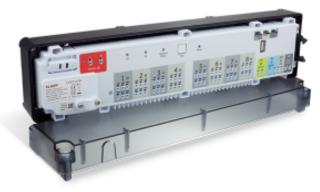

## OMNIE HOME WIRING CENTRE (WIRELESS) - 230V

OMNIE HOME Wiring Centre 230V mains unit becomes the base for the Underfloor Heating wireless control, it can be used with either of the OMNIE HOME, 230V or battery powered thermostats, allowing control of up to 8 zones connecting to a manifold with up to 12 circuits. It has connections for volt-free switching for UFH pump and boiler.

- Zone 3 actuators per zone
- Push-in cable connection with strain relief
- Volt free pump and boiler switching
- LED status indication
- Includes coordinator ZigBee wireless for smart home integration
- ZigBee 2.4Ghz
- 5 Year Manufacture Warranty

| Supply     | 230V            |
|------------|-----------------|
| RF         | ZigBee 2.4Ghz   |
| Rating Max | 3 Amp           |
| Outout     | 230V AC 50Hz    |
| Size (mm)  | W-353 H-85 D-65 |