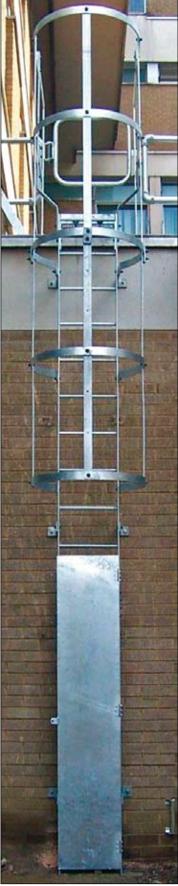

.

Parts are usually kept in stock for quick delivery or can be supplied as a complete ladder once the floor to floor dimension is given. This system tries to eliminate the need for expensive site surveys and the preparation of detail drawings which adds to delivery time.

#### Health & Safety:

The unique design and production of AXESS components are generally BS compatible for the health and safety conscious.

#### **Flexible**

AXESS is usually available "off the shelf" and is so flexible it will solve virtually any access problem.

#### Easy to install

AXESS is straightforward to install.

Supplied in "flat-pack" form for ease of transportation thus lending itself to export projects



















## **Ladder Assembly Detail:**









#### **Cage Assembly Detail:**