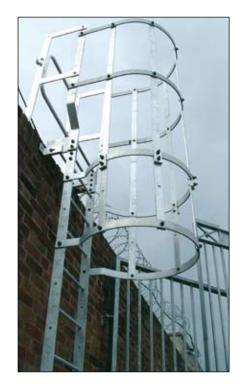

ladder.

Parts are usually kept in stock for quick delivery or can be supplied as a complete ladder once the floor to floor dimension is given. This system tries to eliminate the need for expensive site surveys and the preparation of detail drawings which adds to delivery time.

#### Health & Safety:

The unique design and production of AXESS components are generally BS compatible for the health and safety conscious.

#### **Flexible**

AXESS is usually available "off the shelf" and is so flexible it will solve virtually any access problem.

#### Easy to install

AXESS is straightforward to install.

Supplied in "flat-pack" form for ease of transportation thus lending itself to export projects



















## **Ladder Assembly Detail:**









#### **Cage Assembly Detail:**