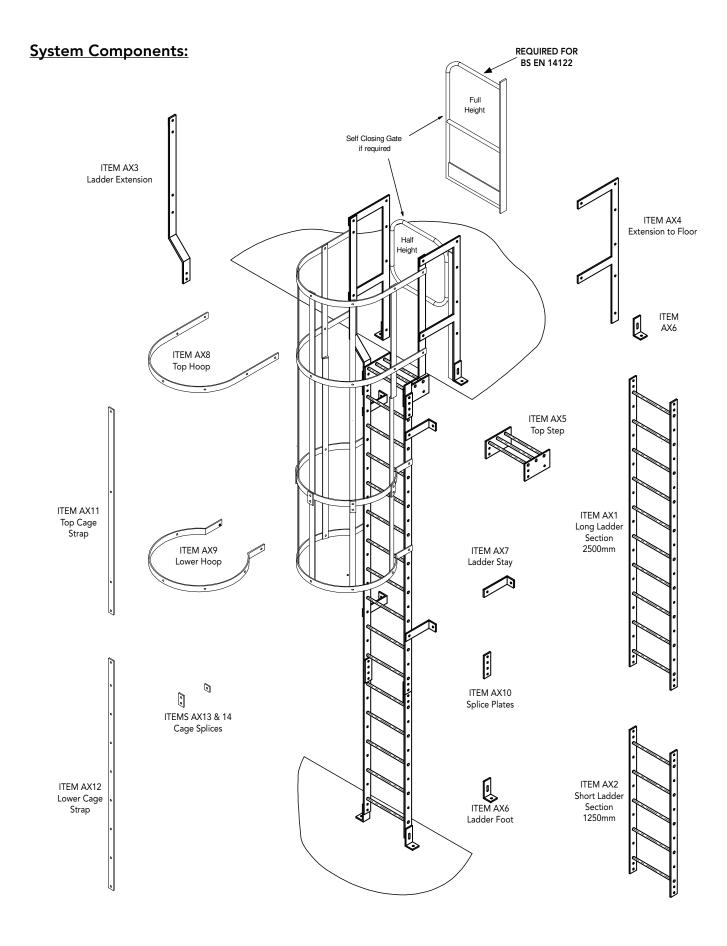

imple modular design offering individual parts which bolt together to form a complete ladder.

Parts are usually kept in stock for quick delivery or can be supplied as a complete ladder once the floor to floor dimension is given. This system tries to eliminate the need for expensive site surveys and the preparation of detail drawings which adds to delivery time.

#### Health & Safety:

The unique design and production of AXESS components are generally BS compatible for the health and safety conscious.

#### **Flexible**

AXESS is usually available "off the shelf" and is so flexible it will solve virtually any access problem.

#### Easy to install

AXESS is straightforward to install.

Supplied in "flat-pack" form for ease of transportation thus lending itself to export projects



















## **Ladder Assembly Detail:**









#### **Cage Assembly Detail:**