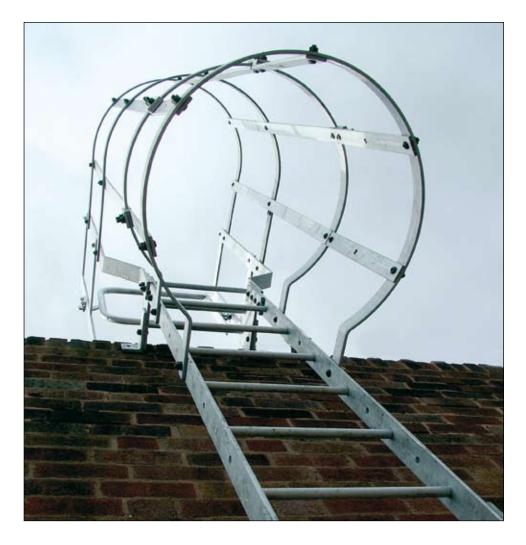

er.

Parts are usually kept in stock for quick delivery or can be supplied as a complete ladder once the floor to floor dimension is given. This system tries to eliminate the need for expensive site surveys and the preparation of detail drawings which adds to delivery time.

#### Health & Safety:

The unique design and production of AXESS components are generally BS compatible for the health and safety conscious.

#### **Flexible**

AXESS is usually available "off the shelf" and is so flexible it will solve virtually any access problem.

#### Easy to install

AXESS is straightforward to install.

Supplied in "flat-pack" form for ease of transportation thus lending itself to export projects



















## **Ladder Assembly Detail:**









#### **Cage Assembly Detail:**