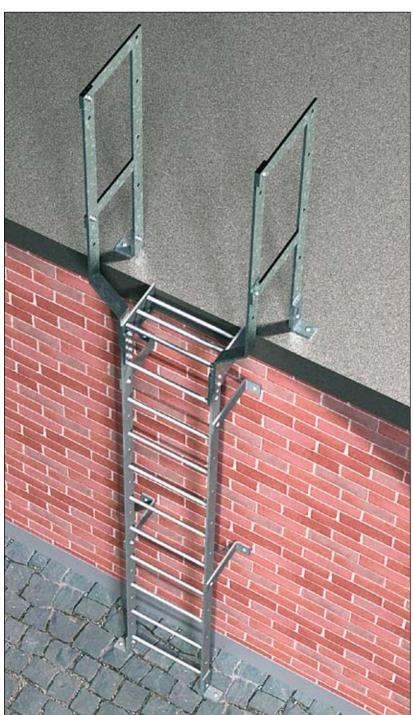

safe, simple modular design offering individual parts which bolt together to form a complete ladder.

Parts are usually kept in stock for quick delivery or can be supplied as a complete ladder once the floor to floor dimension is given. This system tries to eliminate the need for expensive site surveys and the preparation of detail drawings which adds to delivery time.

#### Health & Safety:

The unique design and production of AXESS components are generally BS compatible for the health and safety conscious.

#### **Flexible**

AXESS is usually available "off the shelf" and is so flexible it will solve virtually any access problem.

#### Easy to install

AXESS is straightforward to install.

Supplied in "flat-pack" form for ease of transportation thus lending itself to export projects



















## **Ladder Assembly Detail:**









#### **Cage Assembly Detail:**