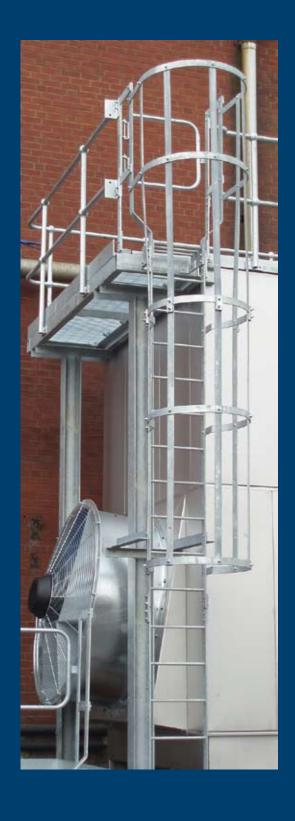

# GUARDRAIL





















#### **AXESS Vertical Ladder System Self Assembly:**

Guardrail's "AXESS" vertical permanent ladder system is of a safe, simple modular design offering individual parts which bolt together to form a complete ladder.

Parts are usually kept in stock for quick delivery or can be supplied as a complete ladder once the floor to floor dimension is given. This system tries to eliminate the need for expensive site surveys and the preparation of detail drawings which adds to delivery time.

#### Health & Safety:

The unique design and production of AXESS components are generally BS compatible for the health and safety conscious.

#### **Flexible**

AXESS is usually available "off the shelf" and is so flexible it will solve virtually any access problem.

#### Easy to install

AX