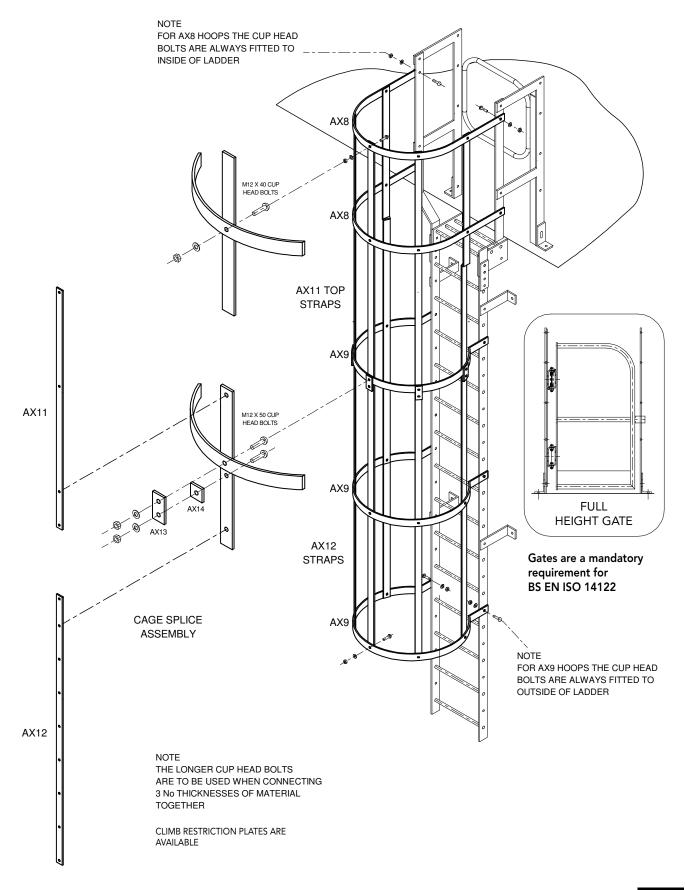

plete ladder.

Parts are usually kept in stock for quick delivery or can be supplied as a complete ladder once the floor to floor dimension is given. This system tries to eliminate the need for expensive site surveys and the preparation of detail drawings which adds to delivery time.

#### Health & Safety:

The unique design and production of AXESS components are generally BS compatible for the health and safety conscious.

#### **Flexible**

AXESS is usually available "off the shelf" and is so flexible it will solve virtually any access problem.

#### Easy to install

AXESS is straightforward to install.

Supplied in "flat-pack" form for ease of transportation thus lending itself to export projects



















## **Ladder Assembly Detail:**









#### **Cage Assembly Detail:**