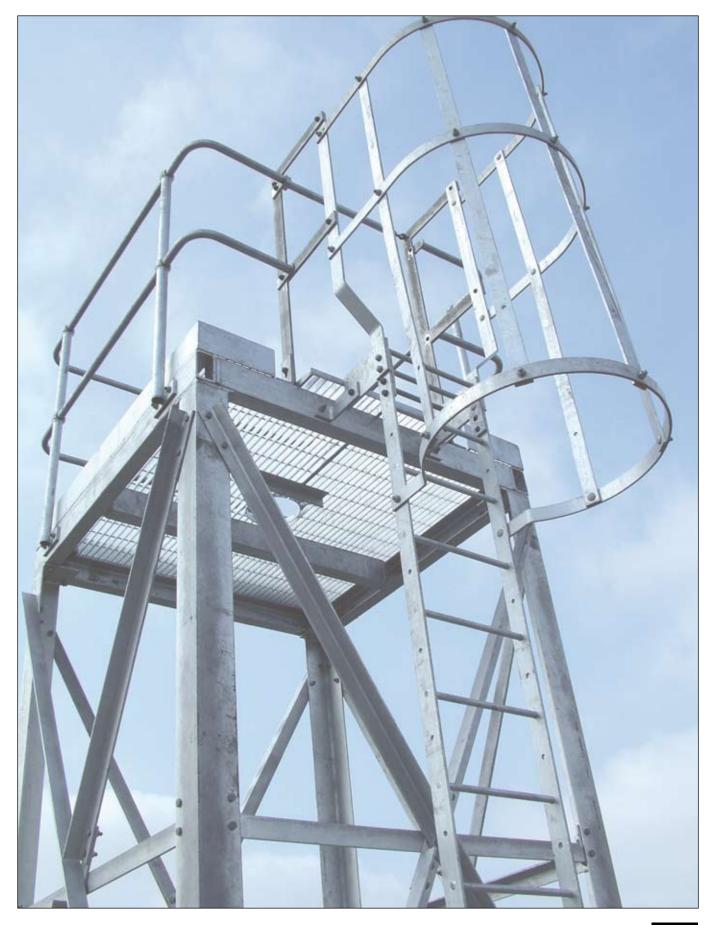

# GUARDRAIL





















#### **AXESS Vertical Ladder System Self Assembly:**

Guardrail's "AXESS" vertical permanent ladder system is of a safe, simple modular design offering individual parts which bolt together to form a complete ladder.

Parts are usually kept in stock for quick delivery or can be supplied as a complete ladder once the floor to floor dimension is given. This system tries to eliminate the need for expensive site surveys and the preparation of detail drawings which adds to delivery time.

#### Health & Safety:

The unique design and production of AXESS components are generally BS compatible for the health and safety conscious.

#### **Flexible**

AXESS is usually available "off the shelf" and is so flexible it will solve virtually any access problem.

#### Easy to install

AXESS is strai