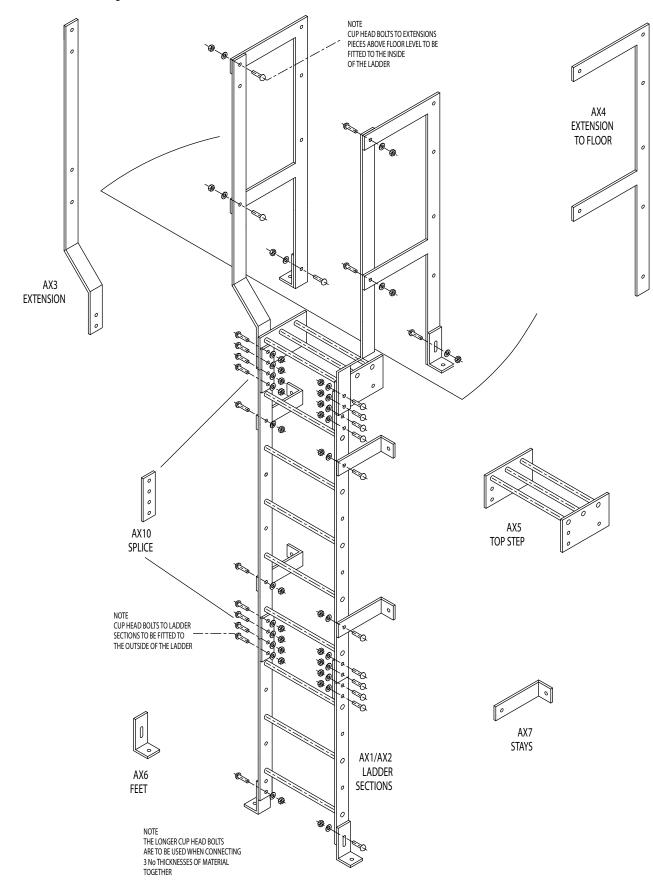

parts which bolt together to form a complete ladder.

Parts are usually kept in stock for quick delivery or can be supplied as a complete ladder once the floor to floor dimension is given. This system tries to eliminate the need for expensive site surveys and the preparation of detail drawings which adds to delivery time.

#### Health & Safety:

The unique design and production of AXESS components are generally BS compatible for the health and safety conscious.

#### **Flexible**

AXESS is usually available "off the shelf" and is so flexible it will solve virtually any access problem.

#### Easy to install

AXESS is straightforward to install.

Supplied in "flat-pack" form for ease of transportation thus lending itself to export projects



















## **Ladder Assembly Detail:**









#### **Cage Assembly Detail:**