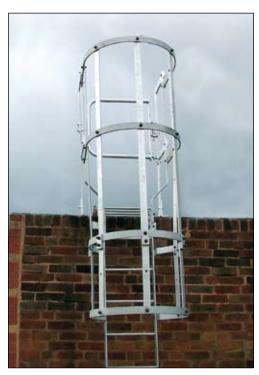

dder.

Parts are usually kept in stock for quick delivery or can be supplied as a complete ladder once the floor to floor dimension is given. This system tries to eliminate the need for expensive site surveys and the preparation of detail drawings which adds to delivery time.

#### Health & Safety:

The unique design and production of AXESS components are generally BS compatible for the health and safety conscious.

#### **Flexible**

AXESS is usually available "off the shelf" and is so flexible it will solve virtually any access problem.

#### Easy to install

AXESS is straightforward to install.

Supplied in "flat-pack" form for ease of transportation thus lending itself to export projects



















## **Ladder Assembly Detail:**









#### **Cage Assembly Detail:**