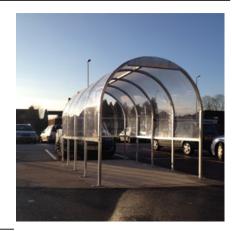

## Trolley Shelter 4m Galvanised Steel Frame

The perfect product for every retail establishment, the AUTOPA Trolley Shelter will keep your shopping trolleys dry and organised at all times. With a contemporary modular design, this shelter is designed to fit within a standard car parking space. A single shelter will store up to 36 standard sized trolleys. Extension bays can be added to the shelter to increase the storage available as required.

Manufactured from mild steel and 4mm PETG roofing, all of our trolley shelters are galvanised as standard to ensure their longevity.

Available bolt down only.

Part Number 138 000 500 <u>Description</u> Trolley Shelter, Galvanised Weight (kg) 254kg