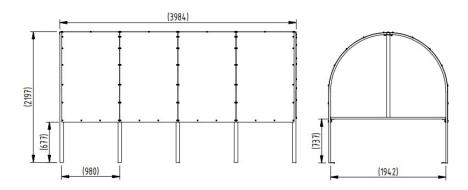

## **Product details**

- 3984mm x 1942mm (length x width)
- 2197mm height (above ground)
- · Available bolt down only

• 20 x 12mm bolts required per shelter

Installation & use

Bolt down to a suitable concrete surface.