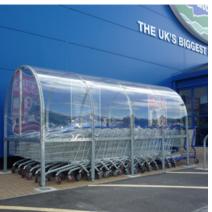

## Trolley Shelter 4m Galvanised Steel Frame

The perfect product for every retail establishment, the AUTOPA Trolley Shelter will keep your shopping trolleys dry and organised at all times. With a contemporary modular design, this shelter is designed to fit within a standard car parking space. A single shelter will store up to 36 standard sized trolleys. Extension bays can be added to the shelter to increase the storage available as required.

Manufactured from mild steel and 4mm PETG roofing, all of our trolley shelters are galvanised as standard to ensure their longevity.

Available bolt down only.

Part Number 138 000 500 <u>Description</u> Trolley Shelter, Galvanised Weight (kg) 254kg