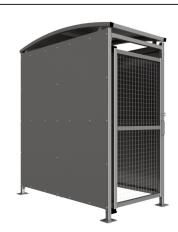

## MM1 Shelter Galvanised Steel Frame – Galvanised Galvanised Clad with Mesh Doors

The MM1 variant of the Badby shelter is a free-standing shelter with Mesh Doors lockable by padlock (not included) designed for on site assembly, constructed from galvanised mild steel. Complete with Galvanised sheet roof, and side panels. Front-to-back curved roof.