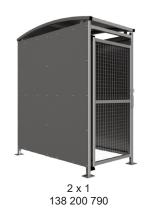

Width of 2m, with lengths from 1-5m, extension bays can be added to achieve the desired shelter length.

Bolt down as standard.

| Part Number | <u>Description</u>           | Weight (kg) |
|-------------|------------------------------|-------------|
| 138 200 790 | MM1 Shelter 1m               | 263kg       |
| 138 200 792 | MM1 Shelter 2m               | 361kg       |
| 138 200 794 | MM1 Shelter 3m               | 446kg       |
| 138 200 796 | MM1 Shelter 4m               | 556kg       |
| 138 200 798 | MM1 Shelter 5m               | 643kg       |
| 138 200 791 | MM1 Shelter 1m extension bay |             |
| 138 200 793 | MM1 Shelter 2m extension bay |             |
| 138 200 795 | MM1 Shelter 3m extension bay |             |
| 138 200 797 | MM1 Shelter 4m extension bay |             |
| 138 200 799 | MM1 Shelter 5m extension bay |             |