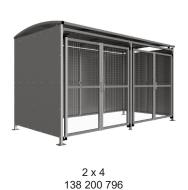

## MM1 Shelter Galvanised Steel Frame – Galvanised Galvanised Clad with Mesh Doors

The MM1 variant of the Badby shelter is a free-standing shelter with Mesh Doors lockable by padlock (not included) designed for on site assembly, constructed from galvanised mild steel. Complete with Galvanised sheet roof, and side panels. Front-to-back curved roof.

Width of 2m, with lengths from 1-5m, extension bays can be added to achieve the desired shelter length.

Bolt down as standard.

| Part Number | <u>Description</u>           | Weight (kg) |
|-------------|------------------------------|-------------|
| 138 200 790 | MM1 Shelter 1m               | 263kg       |
| 138 200 792 | MM1 Shelter 2m               | 361kg       |
| 138 200 794 | MM1 Shelter 3m               | 446kg       |
| 138 200 796 | MM1 Shelter 4m               | 556kg       |
| 138 200 798 | MM1 Shelter 5m               | 643kg       |
| 138 200 791 | MM1 Shelter 1m extension bay |             |
| 138 200 793 | MM1 Shelter 2m extension bay |             |
| 138 200 795 | MM1 Shelter 3m extension bay |             |
| 138 200 797 | MM1 Shelter 4m extension bay |             |
| 138 200 799 | MM1 Shelter 5m extension bay |             |

## **Product details**

- Height 2096mm clearance, 2363mm overall
- Width 2099mm overall
- Length 1m, 2m, 3m, 4m, 5m and extensions

- Square flange plate 140mm x 140mm x 10mm
- Each flange plate requires 4 bolts
- 1mm galvanised steel panels