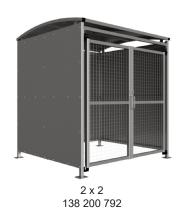

Width of 2m, with lengths from 1-5m, extension bays can be added to achieve the desired shelter length.

Bolt down as standard.

| Part Number | <u>Description</u>           | Weight (kg) |
|-------------|------------------------------|-------------|
| 138 200 790 | MM1 Shelter 1m               | 263kg       |
| 138 200 792 | MM1 Shelter 2m               | 361kg       |
| 138 200 794 | MM1 Shelter 3m               | 446kg       |
| 138 200 796 | MM1 Shelter 4m               | 556kg       |
| 138 200 798 | MM1 Shelter 5m               | 643kg       |
| 138 200 791 | MM1 Shelter 1m extension bay |             |
| 138 200 793 | MM1 Shelter 2m extension bay |             |
| 138 200 795 | MM1 Shelter 3m extension bay |             |
| 138 200 797 | MM1 Shelter 4m extension bay |             |
| 138 200 799 | MM1 Shelter 5m extension bay |             |