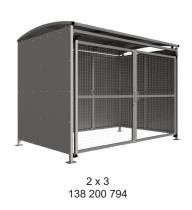

Width of 2m, with lengths from 1-5m, extension bays can be added to achieve the desired shelter length.

Bolt down as standard.

| Part Number | <u>Description</u>           | Weight (kg) |
|-------------|------------------------------|-------------|
| 138 200 790 | MM1 Shelter 1m               | 263kg       |
| 138 200 792 | MM1 Shelter 2m               | 361kg       |
| 138 200 794 | MM1 Shelter 3m               | 446kg       |
| 138 200 796 | MM1 Shelter 4m               | 556kg       |
| 138 200 798 | MM1 Shelter 5m               | 643kg       |
| 138 200 791 | MM1 Shelter 1m extension bay |             |
| 138 200 793 | MM1 Shelter 2m extension bay |             |
| 138 200 795 | MM1 Shelter 3m extension bay |             |
| 138 200 797 | MM1 Shelter 4m extension bay |             |
| 138 200 799 | MM1 Shelter 5m extension bay |             |