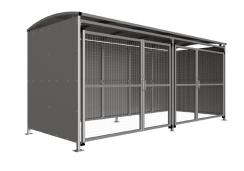

## MM1 Shelter Galvanised Steel Frame – Galvanised Galvanised Clad with Mesh Doors

The MM1 variant of the Badby shelter is a free-standing shelter with Mesh Doors lockable by padlock (not included) designed for on site assembly, constructed from galvanised mild steel. Complete with Galvanised sheet roof, and side panels. Front-to-back curved roof.

Width of 2m, with lengths from 1-5m, extension bays can be added to achieve the desired shelter length.

Bolt down as standard.

| Part Number | <u>Description</u>           | Weight (kg) |
|-------------|------------------------------|-------------|
| 138 200 790 | MM1 Shelter 1m               | 263kg       |
| 138 200 792 | MM1 Shelter 2m               | 361kg       |
| 138 200 794 | MM1 Shelter 3m               | 446kg       |
| 138 200 796 | MM1 Shelter 4m               | 556kg       |
| 138 200 798 | MM1 Shelter 5m               | 643kg       |
| 138 200 791 | MM1 Shelter 1m extension bay |             |
| 138 200 793 | MM1 Shelter 2m extension bay |             |
| 138 200 795 | MM1 Shelter 3m extension bay |             |
| 138 200 797 | MM1 Shelter 4m extension bay |             |
| 138 200 799 | MM1 Shelter 5m extension bay |             |