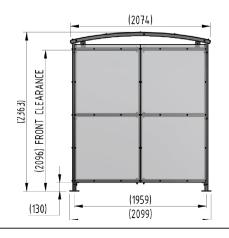

## **Product details**

- Height 2096mm clearance, 2363mm overall
- Width 2099mm overall
- Length 1m, 2m, 3m, 4m, 5m and extensions

- Square flange plate 140mm x 140mm x 10mm
- Each flange plate requires 4 bolts
- 1mm galvanised steel panels