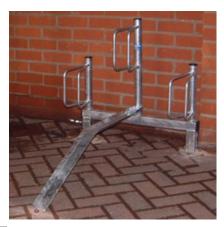

## Type B Cycle Rack Galvanised

The VELOPA Type B Cycle Rack is a floor mounted cycle rack based upon the Model R Holder. The Type B offers a high single sided cycle parking density. The high and low holders combined ensure that cycles are parked only 305mm apart (typical parking distance for a Sheffield Cycle Stand is 500mm). The high holders, which incorporate ramps are alternated with the low holders, ensuring that all holders can accomdate bicycles at the same time at a higher density than single level cycle parking racks.

The practical and durable nature of the VELOPA Type B Cycle Rack ensures that the rack is suitable for all environments where high density, single sided cycle parking is required.

| Part Number                                                                            | <u>Description</u>                                                                                                                                                                                                                               | Weight (kg)                                  |
|----------------------------------------------------------------------------------------|--------------------------------------------------------------------------------------------------------------------------------------------------------------------------------------------------------------------------------------------------|----------------------------------------------|
| 138 200 228                                                                            | 2 Holder Type B Cycle Rack - Concrete In                                                                                                                                                                                                         | 11kg                                         |
| 138 200 227                                                                            | 2 Holder Type B Cycle Rack - Bolt down                                                                                                                                                                                                           | 11kg                                         |
| 138 200 428                                                                            | 4 Holder Type B Cycle Rack - Concrete In                                                                                                                                                                                                         | 22kg                                         |
| 138 200 427                                                                            | 4 Holder Type B Cycle Rack - Bolt down                                                                                                                                                                                                           | 22kg                                         |
| 138 200 628                                                                            | 6 Holder Type B Cycle Rack - Concrete In                                                                                                                                                                                                         | 33kg                                         |
| 138 200 627                                                                            | 6 Holder Type B Cycle Rack - Bolt down                                                                                                                                                                                                           | 33kg                                         |
| 138 200 828                                                                            | 8 Holder Type B Cycle Rack - Concrete In                                                                                                                                                                                                         | 44kg                                         |
| 138 200 827                                                                            | 8 Holder Type B Cycle Rack - Bolt down                                                                                                                                                                                                           | 44kg                                         |
| 138 200 028                                                                            | 10 Holder Type B Cycle Rack - Concrete In                                                                                                                                                                                                        | 55kg                                         |
| 138 200 027                                                                            | 10 Holder Type B Cycle Rack - Bolt down                                                                                                                                                                                                          | 55kg                                         |
| 138 200 427<br>138 200 628<br>138 200 627<br>138 200 828<br>138 200 827<br>138 200 028 | 4 Holder Type B Cycle Rack - Bolt down 6 Holder Type B Cycle Rack - Concrete In 6 Holder Type B Cycle Rack - Bolt down 8 Holder Type B Cycle Rack - Concrete In 8 Holder Type B Cycle Rack - Bolt down 10 Holder Type B Cycle Rack - Concrete In | 22kg<br>33kg<br>33kg<br>44kg<br>44kg<br>55kg |