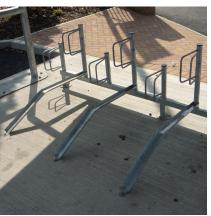

## Type B Cycle Rack Galvanised

The VELOPA Type B Cycle Rack is a floor mounted cycle rack based upon the Model R Holder. The Type B offers a high single sided cycle parking density. The high and low holders combined ensure that cycles are parked only 305mm apart (typical parking distance for a Sheffield Cycle Stand is 500mm). The high holders, which incorporate ramps are alternated with the low holders, ensuring that all holders can accomdate bicycles at the same time at a higher density than single level cycle parking racks.

The practical and durable nature of the VELOPA Type B Cycle Rack ensures that the rack is suitable for all environments where high density, single sided cycle parking is required.

| Part Number                                                                            | <u>Description</u>                                                                                                                                                                                                                               | Weight (kg)                                  |
|----------------------------------------------------------------------------------------|--------------------------------------------------------------------------------------------------------------------------------------------------------------------------------------------------------------------------------------------------|----------------------------------------------|
| 138 200 228                                                                            | 2 Holder Type B Cycle Rack - Concrete In                                                                                                                                                                                                         | 11kg                                         |
| 138 200 227                                                                            | 2 Holder Type B Cycle Rack - Bolt down                                                                                                                                                                                                           | 11kg                                         |
| 138 200 428                                                                            | 4 Holder Type B Cycle Rack - Concrete In                                                                                                                                                                                                         | 22kg                                         |
| 138 200 427                                                                            | 4 Holder Type B Cycle Rack - Bolt down                                                                                                                                                                                                           | 22kg                                         |
| 138 200 628                                                                            | 6 Holder Type B Cycle Rack - Concrete In                                                                                                                                                                                                         | 33kg                                         |
| 138 200 627                                                                            | 6 Holder Type B Cycle Rack - Bolt down                                                                                                                                                                                                           | 33kg                                         |
| 138 200 828                                                                            | 8 Holder Type B Cycle Rack - Concrete In                                                                                                                                                                                                         | 44kg                                         |
| 138 200 827                                                                            | 8 Holder Type B Cycle Rack - Bolt down                                                                                                                                                                                                           | 44kg                                         |
| 138 200 028                                                                            | 10 Holder Type B Cycle Rack - Concrete In                                                                                                                                                                                                        | 55kg                                         |
| 138 200 027                                                                            | 10 Holder Type B Cycle Rack - Bolt down                                                                                                                                                                                                          | 55kg                                         |
| 138 200 427<br>138 200 628<br>138 200 627<br>138 200 828<br>138 200 827<br>138 200 028 | 4 Holder Type B Cycle Rack - Bolt down 6 Holder Type B Cycle Rack - Concrete In 6 Holder Type B Cycle Rack - Bolt down 8 Holder Type B Cycle Rack - Concrete In 8 Holder Type B Cycle Rack - Bolt down 10 Holder Type B Cycle Rack - Concrete In | 22kg<br>33kg<br>33kg<br>44kg<br>44kg<br>55kg |