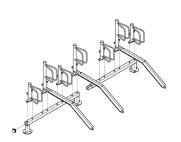

## Type B Cycle Rack Galvanised

The VELOPA Type B Cycle Rack is a floor mounted cycle rack based upon the Model R Holder. The Type B offers a high single sided cycle parking density. The high and low holders combined ensure that cycles are parked only 305mm apart (typical parking distance for a Sheffield Cycle Stand is 500mm). The high holders, which incorporate ramps are alternated with the low holders, ensuring that all holders can accomdate bicycles at the same time at a higher density than single level cycle parking racks.

The practical and durable nature of the VELOPA Type B Cycle Rack ensures that the rack is suitable for all environments where high density, single sided cycle parking is required.

| Part Number                                                                            | <u>Description</u>                                                                                                                                                                                                                               | Weight (kg)                                  |
|----------------------------------------------------------------------------------------|--------------------------------------------------------------------------------------------------------------------------------------------------------------------------------------------------------------------------------------------------|----------------------------------------------|
| 138 200 228                                                                            | 2 Holder Type B Cycle Rack - Concrete In                                                                                                                                                                                                         | 11kg                                         |
| 138 200 227                                                                            | 2 Holder Type B Cycle Rack - Bolt down                                                                                                                                                                                                           | 11kg                                         |
| 138 200 428                                                                            | 4 Holder Type B Cycle Rack - Concrete In                                                                                                                                                                                                         | 22kg                                         |
| 138 200 427                                                                            | 4 Holder Type B Cycle Rack - Bolt down                                                                                                                                                                                                           | 22kg                                         |
| 138 200 628                                                                            | 6 Holder Type B Cycle Rack - Concrete In                                                                                                                                                                                                         | 33kg                                         |
| 138 200 627                                                                            | 6 Holder Type B Cycle Rack - Bolt down                                                                                                                                                                                                           | 33kg                                         |
| 138 200 828                                                                            | 8 Holder Type B Cycle Rack - Concrete In                                                                                                                                                                                                         | 44kg                                         |
| 138 200 827                                                                            | 8 Holder Type B Cycle Rack - Bolt down                                                                                                                                                                                                           | 44kg                                         |
| 138 200 028                                                                            | 10 Holder Type B Cycle Rack - Concrete In                                                                                                                                                                                                        | 55kg                                         |
| 138 200 027                                                                            | 10 Holder Type B Cycle Rack - Bolt down                                                                                                                                                                                                          | 55kg                                         |
| 138 200 427<br>138 200 628<br>138 200 627<br>138 200 828<br>138 200 827<br>138 200 028 | 4 Holder Type B Cycle Rack - Bolt down 6 Holder Type B Cycle Rack - Concrete In 6 Holder Type B Cycle Rack - Bolt down 8 Holder Type B Cycle Rack - Concrete In 8 Holder Type B Cycle Rack - Bolt down 10 Holder Type B Cycle Rack - Concrete In | 22kg<br>33kg<br>33kg<br>44kg<br>44kg<br>55kg |