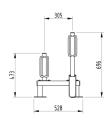

## **Product details**

- 696mm x 1057mm (height x width)
- 305mm distance between holders (centre to centre)
- · Length varies per number of holders

Price excludes fixing down bolts