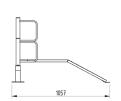

## **Product details**

- 696mm x 1057mm (height x width)
- 305mm distance between holders (centre to centre)
- · Length varies per number of holders

Price excludes fixing down bolts