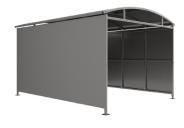

# Watford Shelter - Galvanised Galvanised Steel Frame Open Ended - Galvanised Sheet

The Watford shelter is a free-standing, open fronted shelter designed for on site assembly, constructed from galvanised mild steel. Complete with galvanised sheet roof, and side panels. Side-to side curved roof.

### **Product details**

- Height 2090mm clearance, 2513mm overall
- Width 3147mm overall
- Length 1m, 2m, 3m, 4m, 5m and extensions

- Square flange plate 140mm x 140mm x 10mm
- Each flange plate requires 4 bolts
- 1mm galvanised steel panels