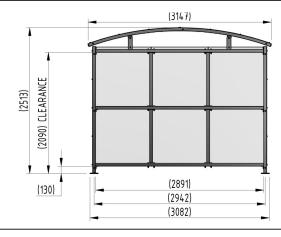

### **Product details**

- Height 2090mm clearance, 2513mm overall
- Width 3147mm overall
- Length 1m, 2m, 3m, 4m, 5m and extensions

- Square flange plate 140mm x 140mm x 10mm
- Each flange plate requires 4 bolts
- 1mm galvanised steel panels