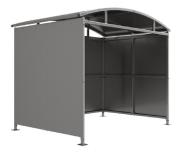

# Watford Shelter - Galvanised Galvanised Steel Frame Open Ended - Galvanised Sheet

The Watford shelter is a free-standing, open fronted shelter designed for on site assembly, constructed from galvanised mild steel. Complete with galvanised sheet roof, and side panels. Side-to side curved roof.

Width of 3m, with lengths from 1m-5m, extension bays can be added to achieve the desired shelter length.

Bolt down as standard.

| Uses<br>✓ Cycle<br>✓ Trolley<br>✓ Sport & Spectators | ✓ Waiting/Passenger Smoking/Vaping   □ Walkway/Canopy Bin Store   ✓ Pay & Display/E.V ✓ |                    |
|------------------------------------------------------|-----------------------------------------------------------------------------------------|--------------------|
| Part Number                                          | Description                                                                             | <u>Weight (kg)</u> |
| 138 000 482                                          | Watford Shelter 1m                                                                      | 267kg              |
| 138 000 484                                          | Watford Shelter 2m                                                                      | 383kg              |
| 138 000 486                                          | Watford Shelter 3m                                                                      | 500kg              |
| 138 000 488                                          | Watford Shelter 4m                                                                      | 616kg              |
| 138 000 490                                          | Watford Shelter 5m                                                                      | 736kg              |
| 138 000 481                                          | Watford Shelter 1m extension bay                                                        |                    |
| 138 000 483                                          | Watford Shelter 2m extension bay                                                        |                    |
| 138 000 485                                          | Watford Shelter 3m extension bay                                                        |                    |
| 138 000 487                                          | Watford Shelter 4m extension bay                                                        |                    |
| 138 000 489                                          | Watford Shelter 5m extension bay                                                        |                    |