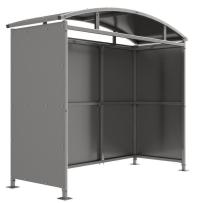

# Watford Shelter - Galvanised Galvanised Steel Frame Open Ended - Galvanised Sheet

The Watford shelter is a free-standing, open fronted shelter designed for on site assembly, constructed from galvanised mild steel. Complete with galvanised sheet roof, and side panels. Side-to side curved roof.

Width of 3m, with lengths from 1m-5m, extension bays can be added to achieve the desired shelter length.

Bolt down as standard.

| Uses<br>✓ Cycle<br>✓ Trolley<br>✓ Sport & Spectators | ✓ Waiting/Passenger Smoking/Vaping   □ Walkway/Canopy Bin Store   ✓ Pay & Display/E.V ✓ |                    |
|------------------------------------------------------|-----------------------------------------------------------------------------------------|--------------------|
| Part Number                                          | Description                                                                             | <u>Weight (kg)</u> |
| 138 000 482                                          | Watford Shelter 1m                                                                      | 267kg              |
| 138 000 484                                          | Watford Shelter 2m                                                                      | 383kg              |
| 138 000 486                                          | Watford Shelter 3m                                                                      | 500kg              |
| 138 000 488                                          | Watford Shelter 4m                                                                      | 616kg              |
| 138 000 490                                          | Watford Shelter 5m                                                                      | 736kg              |
| 138 000 481                                          | Watford Shelter 1m extension bay                                                        |                    |
| 138 000 483                                          | Watford Shelter 2m extension bay                                                        |                    |
| 138 000 485                                          | Watford Shelter 3m extension bay                                                        |                    |
| 138 000 487                                          | Watford Shelter 4m extension bay                                                        |                    |
| 138 000 489                                          | Watford Shelter 5m extension bay                                                        |                    |