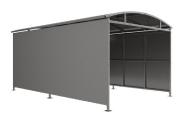

# Watford Shelter - Galvanised Galvanised Steel Frame Open Ended - Galvanised Sheet

The Watford shelter is a free-standing, open fronted shelter designed for on site assembly, constructed from galvanised mild steel. Complete with galvanised sheet roof, and side panels. Side-to side curved roof.

### **Product details**

- Height 2090mm clearance, 2513mm overall
- Width 3147mm overall
- Length 1m, 2m, 3m, 4m, 5m and extensions

- Square flange plate 140mm x 140mm x 10mm
- Each flange plate requires 4 bolts
- 1mm galvanised steel panels