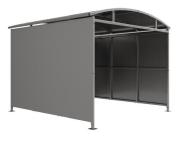

# Watford Shelter - Galvanised Galvanised Steel Frame Open Ended - Galvanised Sheet

The Watford shelter is a free-standing, open fronted shelter designed for on site assembly, constructed from galvanised mild steel. Complete with galvanised sheet roof, and side panels. Side-to side curved roof.

### **Product details**

- Height 2090mm clearance, 2513mm overall
- Width 3147mm overall
- Length 1m, 2m, 3m, 4m, 5m and extensions

- Square flange plate 140mm x 140mm x 10mm
- Each flange plate requires 4 bolts
- 1mm galvanised steel panels