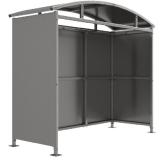

# Watford Shelter - Galvanised Galvanised Steel Frame Open Ended - Galvanised Sheet

The Watford shelter is a free-standing, open fronted shelter designed for on site assembly, constructed from galvanised mild steel. Complete with galvanised sheet roof, and side panels. Side-to side curved roof.

Width of 3m, with lengths from 1m-5m, extension bays can be added to achieve the desired shelter length.

Bolt down as standard.

| Uses<br>✓ Cycle<br>✓ Trolley<br>✓ Sport & Spectators | ✓ Waiting/Passenger Smoking/Vaping   □ Walkway/Canopy Bin Store   ✓ Pay & Display/E.V ✓ |                    |
|------------------------------------------------------|-----------------------------------------------------------------------------------------|--------------------|
| Part Number                                          | Description                                                                             | <u>Weight (kg)</u> |
| 138 000 482                                          | Watford Shelter 1m                                                                      | 267kg              |
| 138 000 484                                          | Watford Shelter 2m                                                                      | 383kg              |
| 138 000 486                                          | Watford Shelter 3m                                                                      | 500kg              |
| 138 000 488                                          | Watford Shelter 4m                                                                      | 616kg              |
| 138 000 490                                          | Watford Shelter 5m                                                                      | 736kg              |
| 138 000 481                                          | Watford Shelter 1m extension bay                                                        |                    |
| 138 000 483                                          | Watford Shelter 2m extension bay                                                        |                    |
| 138 000 485                                          | Watford Shelter 3m extension bay                                                        |                    |
| 138 000 487                                          | Watford Shelter 4m extension bay                                                        |                    |
| 138 000 489                                          | Watford Shelter 5m extension bay                                                        |                    |