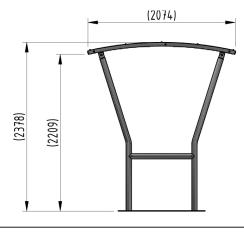

### **Product details**

- Height 2209mm to underside, 2378mm overall
- Width 2074mm overall
- Length 2m, 3m, 4m, 5m and extensions

- Flange plate 1224mm x 300mm x 8mm
- Each flange plate requires 8 bolts
- 4mm PETG clear sheet