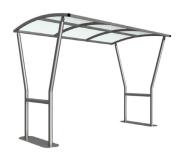

# Stanton Shelter Galvanised Steel Frame Open - PETG Sheet

2 x 3 138 204 682

2 x 4 138 204 684

2 x 5 138 204 686