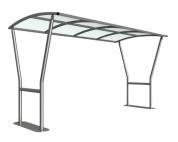

# Stanton Shelter Galvanised Steel Frame Open - PETG Sheet

2 x 3 138 204 682

2 x 4 138 204 684

2 x 5 138 204 686