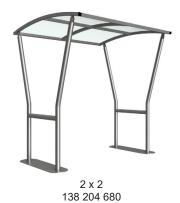

Width of 2m, with lengths from 2m-5m, extension bays can be added to achieve the desired shelter length.

Bolt down as standard.

| Uses<br>✓ Cycle<br>☐ Trolley<br>☐ Sport & Spectators | Waiting/Passenger Smoking/Vaping   Waikway/Canopy Bin Store   Pay & Display/E.V Youth |             |
|------------------------------------------------------|---------------------------------------------------------------------------------------|-------------|
| Part Number                                          | Description                                                                           | Weight (kg) |
| 138 204 680                                          | Stanton Shelter 2m                                                                    | 179kg       |
| 138 204 682                                          | Stanton Shelter 3m                                                                    | 210kg       |
| 138 204 684                                          | Stanton Shelter 4m                                                                    | 241kg       |
| 138 204 686                                          | Stanton Shelter 5m                                                                    | 272kg       |
| 138 204 681                                          | Stanton Shelter 2m extension bay                                                      |             |
| 138 204 683                                          | Stanton Shelter 3m extension bay                                                      |             |
| 138 204 685                                          | Stanton Shelter 4m extension bay                                                      |             |
| 138 204 687                                          | Stanton Shelter 5m extension bay                                                      |             |