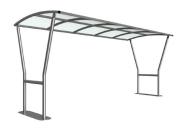

## Stanton Shelter Galvanised Steel Frame Open - PETG Sheet

The Stanton shelter is a free-standing, open sided shelter designed for on site assembly, constructed from galvanised mild steel. Complete with a 4mm PETG clear sheet curved roof.

### **Product details**

- Height 2209mm to underside, 2378mm overall
- Width 2074mm overall
- Length 2m, 3m, 4m, 5m and extensions

- Flange plate 1224mm x 300mm x 8mm
- Each flange plate requires 8 bolts
- 4mm PETG clear sheet