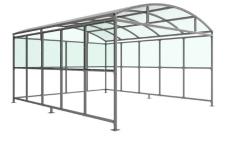

## Glendale Shelter Galvanised Steel Frame Open Ended - PETG Sheet

The Glendale shelter is a free-standing, open fronted shelter designed for on site assembly, constructed from galvanised mild steel. Complete with a 4mm PETG clear sheet roof, and ½ side panels. Side-to side curved roof.