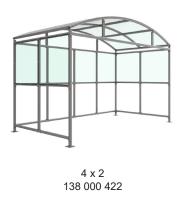

Width of 4m, with lengths from 1-5m, extension bays can be added to achieve the desired shelter length.

Bolt down as standard.

| Part Number | <u>Description</u>                | Weight (kg) |
|-------------|-----------------------------------|-------------|
| 138 000 420 | Glendale Shelter 1m               | 268kg       |
| 138 000 422 | Glendale Shelter 2m               | 376kg       |
| 138 000 424 | Glendale Shelter 3m               | 485kg       |
| 138 000 426 | Glendale Shelter 4m               | 593kg       |
| 138 000 428 | Glendale Shelter 5m               | 705kg       |
| 138 000 421 | Glendale Shelter 1m extension bay |             |
| 138 000 423 | Glendale Shelter 2m extension bay |             |
| 138 000 425 | Glendale Shelter 3m extension bay |             |
| 138 000 427 | Glendale Shelter 4m extension bay |             |
| 138 000 429 | Glendale Shelter 5m extension bay |             |
|             |                                   |             |