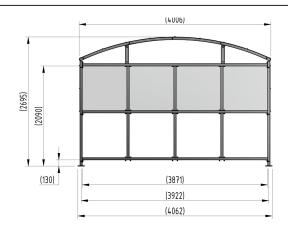

## **Product details**

- Height 2090mm clearance, 2695mm overall
- Width 4062mm overall
- Length 1m, 2m, 3m, 4m, 5m and extensions

- Square flange plate 140mm x 140mm x 10mm
- · Each flange plate requires 4 bolts
- 4mm PETG clear sheet