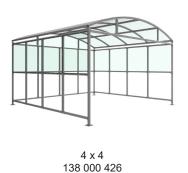

## Glendale Shelter Galvanised Steel Frame Open Ended - PETG Sheet

The Glendale shelter is a free-standing, open fronted shelter designed for on site assembly, constructed from galvanised mild steel. Complete with a 4mm PETG clear sheet roof, and ½ side panels. Side-to side curved roof.

Width of 4m, with lengths from 1-5m, extension bays can be added to achieve the desired shelter length.

Bolt down as standard.

| Part Number | <u>Description</u>                | Weight (kg) |
|-------------|-----------------------------------|-------------|
| 138 000 420 | Glendale Shelter 1m               | 268kg       |
| 138 000 422 | Glendale Shelter 2m               | 376kg       |
| 138 000 424 | Glendale Shelter 3m               | 485kg       |
| 138 000 426 | Glendale Shelter 4m               | 593kg       |
| 138 000 428 | Glendale Shelter 5m               | 705kg       |
| 138 000 421 | Glendale Shelter 1m extension bay |             |
| 138 000 423 | Glendale Shelter 2m extension bay |             |
| 138 000 425 | Glendale Shelter 3m extension bay |             |
| 138 000 427 | Glendale Shelter 4m extension bay |             |
| 138 000 429 | Glendale Shelter 5m extension bay |             |
|             |                                   |             |