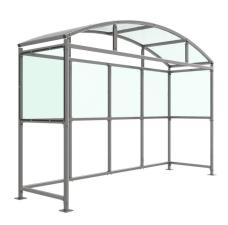

## Glendale Shelter Galvanised Steel Frame Open Ended - PETG Sheet

The Glendale shelter is a free-standing, open fronted shelter designed for on site assembly, constructed from galvanised mild steel. Complete with a 4mm PETG clear sheet roof, and ½ side panels. Side-to side curved roof.