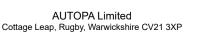

Width of 4m, with lengths from 1-5m, extension bays can be added to achieve the desired shelter length.

Bolt down as standard.

| Part Number | <u>Description</u>                | Weight (kg) |
|-------------|-----------------------------------|-------------|
| 138 000 420 | Glendale Shelter 1m               | 268kg       |
| 138 000 422 | Glendale Shelter 2m               | 376kg       |
| 138 000 424 | Glendale Shelter 3m               | 485kg       |
| 138 000 426 | Glendale Shelter 4m               | 593kg       |
| 138 000 428 | Glendale Shelter 5m               | 705kg       |
| 138 000 421 | Glendale Shelter 1m extension bay |             |
| 138 000 423 | Glendale Shelter 2m extension bay |             |
| 138 000 425 | Glendale Shelter 3m extension bay |             |
| 138 000 427 | Glendale Shelter 4m extension bay |             |
| 138 000 429 | Glendale Shelter 5m extension bay |             |
|             |                                   |             |