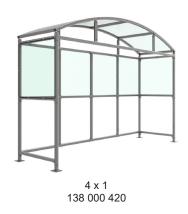

Width of 4m, with lengths from 1-5m, extension bays can be added to achieve the desired shelter length.

Bolt down as standard.

| Part Number | <u>Description</u>                | Weight (kg) |
|-------------|-----------------------------------|-------------|
| 138 000 420 | Glendale Shelter 1m               | 268kg       |
| 138 000 422 | Glendale Shelter 2m               | 376kg       |
| 138 000 424 | Glendale Shelter 3m               | 485kg       |
| 138 000 426 | Glendale Shelter 4m               | 593kg       |
| 138 000 428 | Glendale Shelter 5m               | 705kg       |
| 138 000 421 | Glendale Shelter 1m extension bay |             |
| 138 000 423 | Glendale Shelter 2m extension bay |             |
| 138 000 425 | Glendale Shelter 3m extension bay |             |
| 138 000 427 | Glendale Shelter 4m extension bay |             |
| 138 000 429 | Glendale Shelter 5m extension bay |             |
|             |                                   |             |