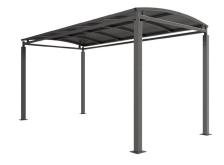

## Denham Shelter - Galvanised Galvanised Steel Frame Open - Galvanised Sheet

The Denham shelter is a free-standing, open sided shelter designed for on site assembly, constructed from galvanised mild steel. Complete with galvanised sheet curved roof.

Width of 2m, with lengths from 1m-5m, extension bays can be added to achieve the desired shelter length.

Denham Shelter 5m extension bay

Bolt down as standard.

| <u>Uses</u>        |                     |                  |
|--------------------|---------------------|------------------|
| <b>✓</b> Cycle     | ☐ Waiting/Passenger | ☐ Smoking/Vaping |
| Trolley            | ✓ Walkway/Canopy    | ☐ Bin Store      |
| Sport & Spectators | Pay & Display/E.V   | Youth            |