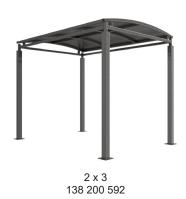

| Part Number | <u>Description</u>              | Weight (kg) |
|-------------|---------------------------------|-------------|
| 138 200 590 | Denham Shelter 1m               | 158kg       |
| 138 200 591 | Denham Shelter 2m               | 200kg       |
| 138 200 592 | Denham Shelter 3m               | 242kg       |
| 138 200 593 | Denham Shelter 4m               | 283kg       |
| 138 200 594 | Denham Shelter 5m               | 325kg       |
| 138 200 595 | Denham Shelter 1m extension bay |             |
| 138 200 596 | Denham Shelter 2m extension bay |             |
| 138 200 597 | Denham Shelter 3m extension bay |             |
| 138 200 598 | Denham Shelter 4m extension bay |             |