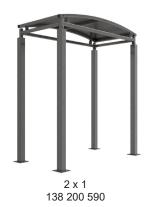

| Part Number | <u>Description</u>              | Weight (kg) |
|-------------|---------------------------------|-------------|
| 138 200 590 | Denham Shelter 1m               | 158kg       |
| 138 200 591 | Denham Shelter 2m               | 200kg       |
| 138 200 592 | Denham Shelter 3m               | 242kg       |
| 138 200 593 | Denham Shelter 4m               | 283kg       |
| 138 200 594 | Denham Shelter 5m               | 325kg       |
| 138 200 595 | Denham Shelter 1m extension bay |             |
| 138 200 596 | Denham Shelter 2m extension bay |             |
| 138 200 597 | Denham Shelter 3m extension bay |             |
| 138 200 598 | Denham Shelter 4m extension bay |             |