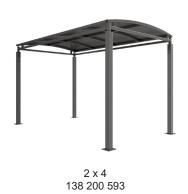

| Part Number | <u>Description</u>              | Weight (kg) |
|-------------|---------------------------------|-------------|
| 138 200 590 | Denham Shelter 1m               | 158kg       |
| 138 200 591 | Denham Shelter 2m               | 200kg       |
| 138 200 592 | Denham Shelter 3m               | 242kg       |
| 138 200 593 | Denham Shelter 4m               | 283kg       |
| 138 200 594 | Denham Shelter 5m               | 325kg       |
| 138 200 595 | Denham Shelter 1m extension bay |             |
| 138 200 596 | Denham Shelter 2m extension bay |             |
| 138 200 597 | Denham Shelter 3m extension bay |             |
| 138 200 598 | Denham Shelter 4m extension bay |             |