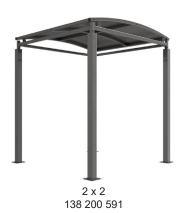

| Part Number | <u>Description</u>              | Weight (kg) |
|-------------|---------------------------------|-------------|
| 138 200 590 | Denham Shelter 1m               | 158kg       |
| 138 200 591 | Denham Shelter 2m               | 200kg       |
| 138 200 592 | Denham Shelter 3m               | 242kg       |
| 138 200 593 | Denham Shelter 4m               | 283kg       |
| 138 200 594 | Denham Shelter 5m               | 325kg       |
| 138 200 595 | Denham Shelter 1m extension bay |             |
| 138 200 596 | Denham Shelter 2m extension bay |             |
| 138 200 597 | Denham Shelter 3m extension bay |             |
| 138 200 598 | Denham Shelter 4m extension bay |             |