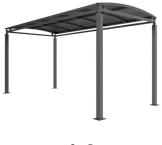

## Denham Shelter - Galvanised Galvanised Steel Frame Open - Galvanised Sheet

2 x 5 138 200 594

www.autopa.co.uk +44 (0)1788 550556

AUTOPA Limited Cottage Leap, Rugby, Warwickshire CV21 3XP