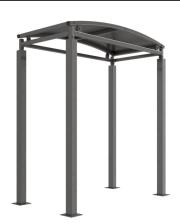

## Denham Shelter - Galvanised Galvanised Steel Frame Open - Galvanised Sheet

The Denham shelter is a free-standing, open sided shelter designed for on site assembly, constructed from galvanised mild steel. Complete with galvanised sheet curved roof.

Width of 2m, with lengths from 1m-5m, extension bays can be added to achieve the desired shelter length.

Denham Shelter 5m extension bay

Bolt down as standard.

| <u>Uses</u>        |                     |                  |
|--------------------|---------------------|------------------|
| <b>✓</b> Cycle     | ☐ Waiting/Passenger | ☐ Smoking/Vaping |
| Trolley            | ✓ Walkway/Canopy    | ☐ Bin Store      |
| Sport & Spectators | Pay & Display/E.V   | Youth            |