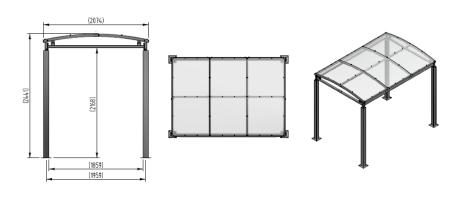

## **Product details**

138 200 599

- Height 2168mm clearance, 2441mm overall
- Width 2074mm overall
- Length 1m, 2m, 3m, 4m, 5m and extensions

- Square flange plate 200mm x 200mm x 8mm
- · Each flange plate requires 4 bolts
- 1mm galvanised steel panels