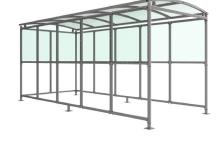

## Burbank Shelter Galvanised Steel Frame Open Ended - PETG Sheet

The Burbank shelter is a free-standing, open fronted shelter designed for on site assembly, constructed from galvanised mild steel. Complete with a 4mm PETG clear sheet roof, and ½ side panels. Side-to side curved roof.

Width of 2m, with lengths from 1-5m, extension bays can be added to achieve the desired shelter length.

Bolt down as standard.

| <u>Description</u>               | Weight (kg)                                                                                                                                                                                                                        |
|----------------------------------|------------------------------------------------------------------------------------------------------------------------------------------------------------------------------------------------------------------------------------|
| Burbank Shelter 1m               | 166kg                                                                                                                                                                                                                              |
| Burbank Shelter 2m               | 247kg                                                                                                                                                                                                                              |
| Burbank Shelter 3m               | 328kg                                                                                                                                                                                                                              |
| Burbank Shelter 4m               | 409kg                                                                                                                                                                                                                              |
| Burbank Shelter 5m               | 494kg                                                                                                                                                                                                                              |
| Burbank Shelter 1m extension bay |                                                                                                                                                                                                                                    |
| Burbank Shelter 2m extension bay |                                                                                                                                                                                                                                    |
| Burbank Shelter 3m extension bay |                                                                                                                                                                                                                                    |
| Burbank Shelter 4m extension bay |                                                                                                                                                                                                                                    |
| Burbank Shelter 5m extension bay |                                                                                                                                                                                                                                    |
|                                  | Burbank Shelter 1m Burbank Shelter 2m Burbank Shelter 3m Burbank Shelter 4m Burbank Shelter 5m Burbank Shelter 1m extension bay Burbank Shelter 2m extension bay Burbank Shelter 3m extension bay Burbank Shelter 4m extension bay |