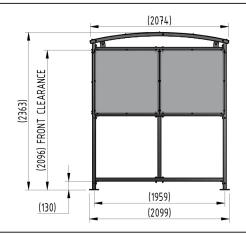

## **Product details**

- Height 2096mm clearance, 2363mm overall
- Width 2099mm overall
- Length 1m, 2m, 3m, 4m, 5m and extensions

- Square flange plate 140mm x 140mm x 10mm
- Each flange plate requires 4 bolts
- 4mm PETG clear sheet