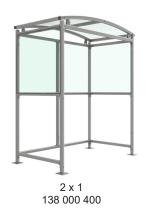

## Burbank Shelter Galvanised Steel Frame Open Ended - PETG Sheet

2 x 5 138 000 408

www.autopa.co.uk +44 (0)1788 550556

AUTOPA Limited Cottage Leap, Rugby, Warwickshire CV21 3XP