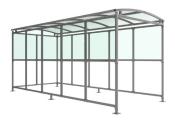

## Burbank Shelter Galvanised Steel Frame Open Ended - PETG Sheet

The Burbank shelter is a free-standing, open fronted shelter designed for on site assembly, constructed from galvanised mild steel. Complete with a 4mm PETG clear sheet roof, and ½ side panels. Side-to side curved roof.

Width of 2m, with lengths from 1-5m, extension bays can be added to achieve the desired shelter length.

Bolt down as standard.

| <u>Description</u>               | Weight (kg)                                                                                                                                                                                                                        |
|----------------------------------|------------------------------------------------------------------------------------------------------------------------------------------------------------------------------------------------------------------------------------|
| Burbank Shelter 1m               | 166kg                                                                                                                                                                                                                              |
| Burbank Shelter 2m               | 247kg                                                                                                                                                                                                                              |
| Burbank Shelter 3m               | 328kg                                                                                                                                                                                                                              |
| Burbank Shelter 4m               | 409kg                                                                                                                                                                                                                              |
| Burbank Shelter 5m               | 494kg                                                                                                                                                                                                                              |
| Burbank Shelter 1m extension bay |                                                                                                                                                                                                                                    |
| Burbank Shelter 2m extension bay |                                                                                                                                                                                                                                    |
| Burbank Shelter 3m extension bay |                                                                                                                                                                                                                                    |
| Burbank Shelter 4m extension bay |                                                                                                                                                                                                                                    |
| Burbank Shelter 5m extension bay |                                                                                                                                                                                                                                    |
|                                  | Burbank Shelter 1m Burbank Shelter 2m Burbank Shelter 3m Burbank Shelter 4m Burbank Shelter 5m Burbank Shelter 1m extension bay Burbank Shelter 2m extension bay Burbank Shelter 3m extension bay Burbank Shelter 4m extension bay |

## **Product details**

- Height 2096mm clearance, 2363mm overall
- Width 2099mm overall
- Length 1m, 2m, 3m, 4m, 5m and extensions

- Square flange plate 140mm x 140mm x 10mm
- Each flange plate requires 4 bolts
- 4mm PETG clear sheet

## Burbank Shelter Galvanised Steel Frame Open Ended - PETG Sheet

2 x 5 138 000 408

www.autopa.co.uk +44 (0)1788 550556

AUTOPA Limited Cottage Leap, Rugby, Warwickshire CV21 3XP