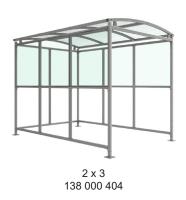

## Burbank Shelter Galvanised Steel Frame Open Ended - PETG Sheet

The Burbank shelter is a free-standing, open fronted shelter designed for on site assembly, constructed from galvanised mild steel. Complete with a 4mm PETG clear sheet roof, and ½ side panels. Side-to side curved roof.

Width of 2m, with lengths from 1-5m, extension bays can be added to achieve the desired shelter length.

Bolt down as standard.

| <u>Description</u>               | Weight (kg)                                                                                                                                                                                                                        |
|----------------------------------|------------------------------------------------------------------------------------------------------------------------------------------------------------------------------------------------------------------------------------|
| Burbank Shelter 1m               | 166kg                                                                                                                                                                                                                              |
| Burbank Shelter 2m               | 247kg                                                                                                                                                                                                                              |
| Burbank Shelter 3m               | 328kg                                                                                                                                                                                                                              |
| Burbank Shelter 4m               | 409kg                                                                                                                                                                                                                              |
| Burbank Shelter 5m               | 494kg                                                                                                                                                                                                                              |
| Burbank Shelter 1m extension bay |                                                                                                                                                                                                                                    |
| Burbank Shelter 2m extension bay |                                                                                                                                                                                                                                    |
| Burbank Shelter 3m extension bay |                                                                                                                                                                                                                                    |
| Burbank Shelter 4m extension bay |                                                                                                                                                                                                                                    |
| Burbank Shelter 5m extension bay |                                                                                                                                                                                                                                    |
|                                  | Burbank Shelter 1m Burbank Shelter 2m Burbank Shelter 3m Burbank Shelter 4m Burbank Shelter 5m Burbank Shelter 1m extension bay Burbank Shelter 2m extension bay Burbank Shelter 3m extension bay Burbank Shelter 4m extension bay |

## **Product details**

- Height 2096mm clearance, 2363mm overall
- Width 2099mm overall
- Length 1m, 2m, 3m, 4m, 5m and extensions

- Square flange plate 140mm x 140mm x 10mm
- Each flange plate requires 4 bolts
- 4mm PETG clear sheet