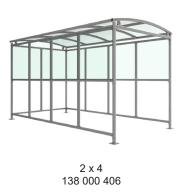

## Burbank Shelter Galvanised Steel Frame Open Ended - PETG Sheet

The Burbank shelter is a free-standing, open fronted shelter designed for on site assembly, constructed from galvanised mild steel. Complete with a 4mm PETG clear sheet roof, and ½ side panels. Side-to side curved roof.

Width of 2m, with lengths from 1-5m, extension bays can be added to achieve the desired shelter length.

Bolt down as standard.

| <u>Description</u>               | Weight (kg)                                                                                                                                                                                                                        |
|----------------------------------|------------------------------------------------------------------------------------------------------------------------------------------------------------------------------------------------------------------------------------|
| Burbank Shelter 1m               | 166kg                                                                                                                                                                                                                              |
| Burbank Shelter 2m               | 247kg                                                                                                                                                                                                                              |
| Burbank Shelter 3m               | 328kg                                                                                                                                                                                                                              |
| Burbank Shelter 4m               | 409kg                                                                                                                                                                                                                              |
| Burbank Shelter 5m               | 494kg                                                                                                                                                                                                                              |
| Burbank Shelter 1m extension bay |                                                                                                                                                                                                                                    |
| Burbank Shelter 2m extension bay |                                                                                                                                                                                                                                    |
| Burbank Shelter 3m extension bay |                                                                                                                                                                                                                                    |
| Burbank Shelter 4m extension bay |                                                                                                                                                                                                                                    |
| Burbank Shelter 5m extension bay |                                                                                                                                                                                                                                    |
|                                  | Burbank Shelter 1m Burbank Shelter 2m Burbank Shelter 3m Burbank Shelter 4m Burbank Shelter 5m Burbank Shelter 1m extension bay Burbank Shelter 2m extension bay Burbank Shelter 3m extension bay Burbank Shelter 4m extension bay |

## **Product details**

- Height 2096mm clearance, 2363mm overall
- Width 2099mm overall
- Length 1m, 2m, 3m, 4m, 5m and extensions

- Square flange plate 140mm x 140mm x 10mm
- Each flange plate requires 4 bolts
- 4mm PETG clear sheet