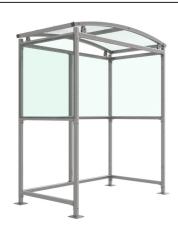

## Burbank Shelter Galvanised Steel Frame Open Ended - PETG Sheet

The Burbank shelter is a free-standing, open fronted shelter designed for on site assembly, constructed from galvanised mild steel. Complete with a 4mm PETG clear sheet roof, and ½ side panels. Side-to side curved roof.

Width of 2m, with lengths from 1-5m, extension bays can be added to achieve the desired shelter length.

Bolt down as standard.

| <u>Description</u>               | Weight (kg)                                                                                                                                                                                                                        |
|----------------------------------|------------------------------------------------------------------------------------------------------------------------------------------------------------------------------------------------------------------------------------|
| Burbank Shelter 1m               | 166kg                                                                                                                                                                                                                              |
| Burbank Shelter 2m               | 247kg                                                                                                                                                                                                                              |
| Burbank Shelter 3m               | 328kg                                                                                                                                                                                                                              |
| Burbank Shelter 4m               | 409kg                                                                                                                                                                                                                              |
| Burbank Shelter 5m               | 494kg                                                                                                                                                                                                                              |
| Burbank Shelter 1m extension bay |                                                                                                                                                                                                                                    |
| Burbank Shelter 2m extension bay |                                                                                                                                                                                                                                    |
| Burbank Shelter 3m extension bay |                                                                                                                                                                                                                                    |
| Burbank Shelter 4m extension bay |                                                                                                                                                                                                                                    |
| Burbank Shelter 5m extension bay |                                                                                                                                                                                                                                    |
|                                  | Burbank Shelter 1m Burbank Shelter 2m Burbank Shelter 3m Burbank Shelter 4m Burbank Shelter 5m Burbank Shelter 1m extension bay Burbank Shelter 2m extension bay Burbank Shelter 3m extension bay Burbank Shelter 4m extension bay |