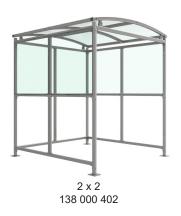

## Burbank Shelter Galvanised Steel Frame Open Ended - PETG Sheet

The Burbank shelter is a free-standing, open fronted shelter designed for on site assembly, constructed from galvanised mild steel. Complete with a 4mm PETG clear sheet roof, and ½ side panels. Side-to side curved roof.

Width of 2m, with lengths from 1-5m, extension bays can be added to achieve the desired shelter length.

Bolt down as standard.

| <u>Description</u>               | Weight (kg)                                                                                                                                                                                                                        |
|----------------------------------|------------------------------------------------------------------------------------------------------------------------------------------------------------------------------------------------------------------------------------|
| Burbank Shelter 1m               | 166kg                                                                                                                                                                                                                              |
| Burbank Shelter 2m               | 247kg                                                                                                                                                                                                                              |
| Burbank Shelter 3m               | 328kg                                                                                                                                                                                                                              |
| Burbank Shelter 4m               | 409kg                                                                                                                                                                                                                              |
| Burbank Shelter 5m               | 494kg                                                                                                                                                                                                                              |
| Burbank Shelter 1m extension bay |                                                                                                                                                                                                                                    |
| Burbank Shelter 2m extension bay |                                                                                                                                                                                                                                    |
| Burbank Shelter 3m extension bay |                                                                                                                                                                                                                                    |
| Burbank Shelter 4m extension bay |                                                                                                                                                                                                                                    |
| Burbank Shelter 5m extension bay |                                                                                                                                                                                                                                    |
|                                  | Burbank Shelter 1m Burbank Shelter 2m Burbank Shelter 3m Burbank Shelter 4m Burbank Shelter 5m Burbank Shelter 1m extension bay Burbank Shelter 2m extension bay Burbank Shelter 3m extension bay Burbank Shelter 4m extension bay |

## **Product details**

- Height 2096mm clearance, 2363mm overall
- Width 2099mm overall
- Length 1m, 2m, 3m, 4m, 5m and extensions

- Square flange plate 140mm x 140mm x 10mm
- Each flange plate requires 4 bolts
- 4mm PETG clear sheet