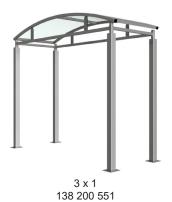

## Bolton Shelter Galvanised Steel Frame Open - PETG Sheet

#### Installation & use

This product is guaranteed for 12 months (if installed and used correctly) Each shelter leg requires bolting down to a suitable concrete surface, using expanding anchor bolts The area surrounding the installation must be flat and level with no nearby surface irregularities or gradient changes On-site assembly requires construction skill