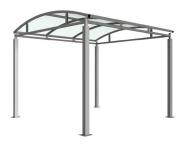

# Bolton Shelter Galvanised Steel Frame Open - PETG Sheet

3 x 3 138 200 550

3 x 4 138 200 553

3 x 5 138 200 554