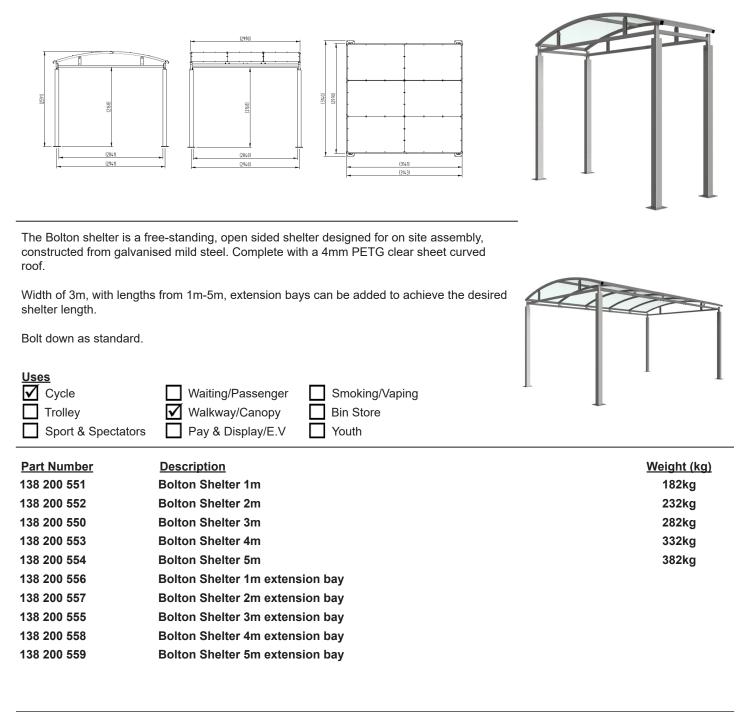

#### Product details

- Height 2168mm clearance, 2591mm overall
- Width 3147mm overall
- Length 1m, 2m, 3m, 4m, 5m and extensions

- Square flange plate 200mm x 200mm x 8mm
- Each flange plate requires 4 bolts
- 4mm PETG clear sheet