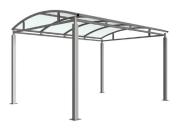

## Bolton Shelter Galvanised Steel Frame Open - PETG Sheet

#### Product details

- Height 2168mm clearance, 2591mm overall
- Width 3147mm overall
- Length 1m, 2m, 3m, 4m, 5m and extensions

- Square flange plate 200mm x 200mm x 8mm
- Each flange plate requires 4 bolts
- 4mm PETG clear sheet

#### Installation & use

This product is guaranteed for 12 months (if installed and used correctly) Each shelter leg requires bolting down to a suitable concrete surface, using expanding anchor bolts The area surrounding the installation must be flat and level with no nearby surface irregularities or gradient changes On-site assembly requires construction skill