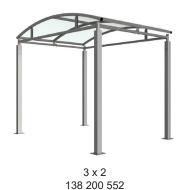

# Bolton Shelter Galvanised Steel Frame Open - PETG Sheet

3 x 3 138 200 550

3 x 4 138 200 553

3 x 5 138 200 554