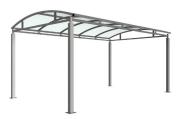

# Bolton Shelter Galvanised Steel Frame Open - PETG Sheet

3 x 3 138 200 550

3 x 4 138 200 553

3 x 5 138 200 554