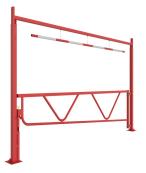

# Fixed Height Restrictor with Swing Gate 3m, 4m, 5m, 6m and 7m Galvanised and Colour





The AUTOPA Fixed Height Restrictor with Swing Gate has a standard clearance of 2.05m, limiting access to high sided vehicles and is perfect for controlling access at retail park entrances.

Manufactured from galvanised mild steel, the system is coated red as standard (other colours are available upon request; please state BS/RAL numbers at time of order). The gate can both be locked in the open and closed positions with an additional catch post and padlocks (available separately). The AUTOPA Fixed Height Restrictor is available ragged or flanged, and as an optional extra can also be fitted with a knocking bar and/or a maximum height warning sign.



### Shown with optional knock bar

## Knock bars to suit the barrier can be supplied at an extra cost.

The standard clearance is 2.05m including knock bar, 2.2m excluding knock bar.

| Part Number | <u>Description</u>                   |
|-------------|--------------------------------------|
| 138 106 536 | 3m Galvanised & Colour - Bolt Down   |
| 138 106 537 | 3m Galvanised & Colour - Concrete In |
| 138 106 546 | 4m Galvanised & Colour - Bolt Down   |
| 138 106 547 | 4m Galvanised & Colour - Concrete In |
| 138 106 556 | 5m Galvanised & Colour - Bolt Down   |
| 138 106 557 | 5m Galvanised & Colour - Concrete In |
| 138 106 566 | 6m Galvanised & Colour - Bolt Down   |
| 138 106 567 | 6m Galvanised & Colour - Concrete In |
| 138 106 576 | 7m Galvanised & Colour - Bolt Down   |
| 138 106