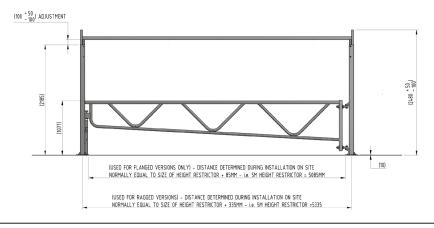

## Knock bars to suit the barrier can be supplied at an extra cost.

The standard clearance is 2.05m including knock bar, 2.2m excluding knock bar.

| Part Number | <u>Description</u>                   |
|-------------|--------------------------------------|
| 138 106 536 | 3m Galvanised & Colour - Bolt Down   |
| 138 106 537 | 3m Galvanised & Colour - Concrete In |
| 138 106 546 | 4m Galvanised & Colour - Bolt Down   |
| 138 106 547 | 4m Galvanised & Colour - Concrete In |
| 138 106 556 | 5m Galvanised & Colour - Bolt Down   |
| 138 106 557 | 5m Galvanised & Colour - Concrete In |
| 138 106 566 | 6m Galvanised & Colour - Bolt Down   |
| 138 106 567 | 6m Galvanised & Colour - Concrete In |
| 138 106 576 | 7m Galvanised & Colour - Bolt Down   |
| 138 106 577 | 7m Galvanised & Colour - Concrete In |

## **Product details**

- Standard Clearance: 2.2m (without a knock bar)
- Standard Clearance: 2.05m (with a knock bar) Optional Extra
- Main Body: 120mm x 120mm square tube

- Main Gate Arm: 60mm x 60mm square tube
- 3mm wall thickness
- Concrete in 600mm (below ground)

# Installation & use

Bolt down Height Restrictors require bolting down to a suitable concrete surface (no less than 600mm3) by means of four M16 bolts per leg.

Concrete in Height Restrictors require an excavated hole (no less than 600mm3) for installation.