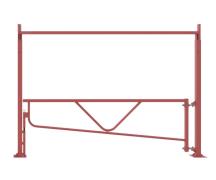

# Fixed Height Restrictor with Swing Gate 3m, 4m, 5m, 6m and 7m Galvanised and Colour

The AUTOPA Fixed Height Restrictor with Swing Gate has a standard clearance of 2.05m, limiting access to high sided vehicles and is perfect for controlling access at retail park entrances.

Manufactured from galvanised mild steel, the system is coated red as standard (other colours are available upon request; please state BS/RAL numbers at time of order). The gate can both be locked in the open and closed positions with an additional catch post and padlocks (available separately). The AUTOPA Fixed Height Restrictor is available ragged or flanged, and as an optional extra can also be fitted with a knocking bar and/or a maximum height warning sign.