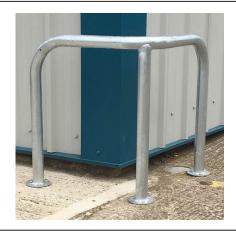

## Corner Protection Hoop - CPH60 60mm Diameter Galvanised or Galvanised & Yellow/Black

The AUTOPA Corner Protection Hoop provides protection for corners and other vulnerable areas on busy industrial sites. Manufactured from mild steel and galvanised for longevity, the Corner Protection Hoop is highly durable. Available in 500mm and 800mm heights they can be used to protect a wide range of locations from vehicles of different sizes.

Corner Protection Hoops are available in galvanised finish or galvanised & coated yellow, complete with black reflective bands (2 x 150mm width bands - 500mm high, 5 x bands - 800mm high).

| Part Number    | <u>Description</u>                                      | Weight (kg) |
|----------------|---------------------------------------------------------|-------------|
| 138 177 759    | 500mm Galvanised, Concrete In                           | 12kg        |
| 138 177 758    | 500mm Galvanised, Bolt Down                             | 12kg        |
| 138 177 759BY  | 500mm Galvanised & Yellow with Black Bands, Concrete In | 12kg        |
| 138 177 758BY  | 500mm Galvanised & Yellow with Black Bands, Bolt Down   | 12kg        |
| 138 177 757R   | 800mm Galvanised, Concrete In                           | 15kg        |
| 138 177 757    | 800mm Galvanised, Bolt Down                             | 15kg        |
| 138 177 757RBY | 800mm Galvanised & Yellow with Black Bands, Concrete In | 15kg        |
| 138 177 757BY  | 800mm Galvanised & Yellow with Black Bands, Bolt Down   | 15kg        |