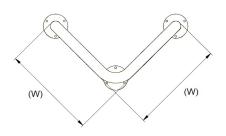

## **Product details**

- 500mm or 800mm (Height Above Ground)
- 60mm Diameter Tube

- · Concrete in 300mm (Below Ground)
- 700mm x 700mm (Width x Depth)