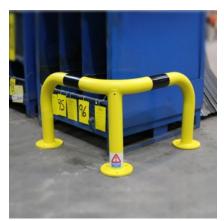

## Corner Protection Hoop - CPH60 60mm Diameter Galvanised or Galvanised & Yellow/Black

The AUTOPA Corner Protection Hoop provides protection for corners and other vulnerable areas on busy industrial sites. Manufactured from mild steel and galvanised for longevity, the Corner Protection Hoop is highly durable. Available in 500mm and 800mm heights they can be used to protect a wide range of locations from vehicles of different sizes.

Corner Protection Hoops are available in galvanised finish or galvanised & coated yellow, complete with black reflective bands (2 x 150mm width bands - 500mm high, 5 x bands - 800mm high).

| Part Number    | <u>Description</u>                                      | Weight (kg) |
|----------------|---------------------------------------------------------|-------------|
| 138 177 759    | 500mm Galvanised, Concrete In                           | 12kg        |
| 138 177 758    | 500mm Galvanised, Bolt Down                             | 12kg        |
| 138 177 759BY  | 500mm Galvanised & Yellow with Black Bands, Concrete In | 12kg        |
| 138 177 758BY  | 500mm Galvanised & Yellow with Black Bands, Bolt Down   | 12kg        |
| 138 177 757R   | 800mm Galvanised, Concrete In                           | 15kg        |
| 138 177 757    | 800mm Galvanised, Bolt Down                             | 15kg        |
| 138 177 757RBY | 800mm Galvanised & Yellow with Black Bands, Concrete In | 15kg        |
| 138 177 757BY  | 800mm Galvanised & Yellow with Black Bands, Bolt Down   | 15kg        |