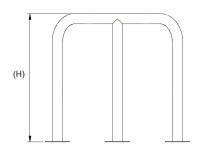

## **Product details**

- 500mm or 800mm (Height Above Ground)
- 60mm Diameter Tube

- · Concrete in 300mm (Below Ground)
- 700mm x 700mm (Width x Depth)