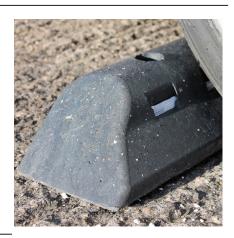

## **Product details**

• 100mm x 160mm x 600 (Height x Width x Length)

Recycled PVC

Installation & use

Parking Blocks require bolting down to a suitable concrete or tarmac surface by means of two coach screws into 14mm x 75mm raw plugs.