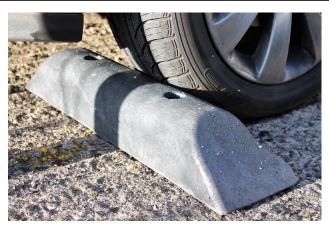

## Parking Block 100mm High Recycled PVC

These weatherproof parking blocks are Ideal for commercial buildings, glass fronted premises, showrooms, multi-storey car parks or surface car parks.

Can be used either individually or in a line for longer runs.