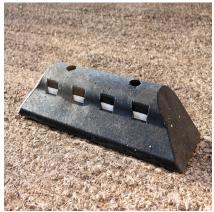

## **Product details**

• 100mm x 160mm x 600 (Height x Width x Length)

Recycled PVC

Installation & use

Parking Blocks require bolting down to a suitable concrete or tarmac surface by means of two coach screws into 14mm x 75mm raw plugs.