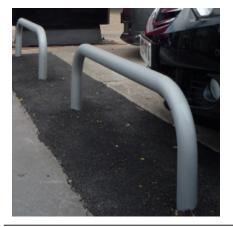

## Hooped Perimeter Barrier 90mm Diameter Galvanised, Concrete In

Perimeter Barriers are designed to help secure site perimeters and provide a permanent obstacle to vehicle access, to mark boundaries, define trolley parks and protect vulnerable door entrances and exits.

Suited to sites where aesthetics and security are equally important, perimeter barriers are commonly found outside car showrooms acting as protection for the cars on the forecourt without impeding a customer's view of the vehicles.