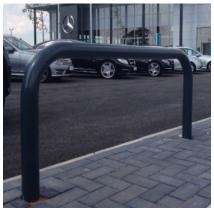

Suited to sites where aesthetics and security are equally important, perimeter barriers are commonly found outside car showrooms acting as protection for the cars on the forecourt without impeding a customer's view of the vehicles.