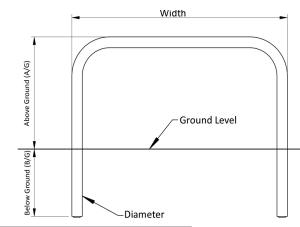

Available in a variety of heights and widths, available as concrete in, bolt down or removable for occasional access.

Available as galvanised as standard. Stainless steel, galvanised and colour coated available extra.

| Part Number | Description, Height above ground x overall width | <u>Weight (kg)</u> |
|-------------|--------------------------------------------------|--------------------|
| 138 178 950 | 500 x 750 Galvanised - Concrete In               | 12kg               |
| 138 178 951 | 500 x 1000 Galvanised - Concrete In              | 14kg               |
| 138 178 956 | 500 x 1500 Galvanised - Concrete In              | 17kg               |
| 138 178 962 | 500 x 2000 Galvanised - Concrete In              | 20kg               |
| 138 178 966 | 750 x 1000 Galvanised - Concrete In              | 17kg               |
| 138 178 972 | 750 x 1500 Galvanised - Concrete In              | 20kg               |
| 138 178 978 | 750 x 2000 Galvanised - Concrete In              | 24kg               |
| 138 178 981 | 1000 x 1000 Galvanised - Concrete In             | 20kg               |
| 138 178 987 | 1000 x 1500 Galvanised - Concrete In             | 24kg               |
| 138 178 993 | 1000 x 2000 Galvanised - Concrete In             | 27kg               |

## **Product details**

- 3mm wall thickness
- Concrete in 300mm (below ground)
- Colour coated options available extra